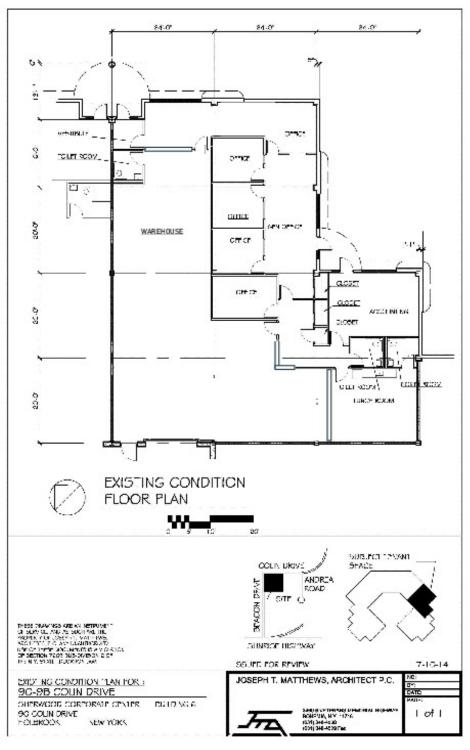

## 90-9B Colin Drive

Holbrook, NY 11741

#### FOR LEASE

#### 90-9B Colin Drive:

5.100 SF

Space can be converted to 50% office and warehouse. Current layout has an executive office, 7 offices, lunch room, conference room, bull pen, training room, 3 baths, and a small warehouse with a 14' overhead door.