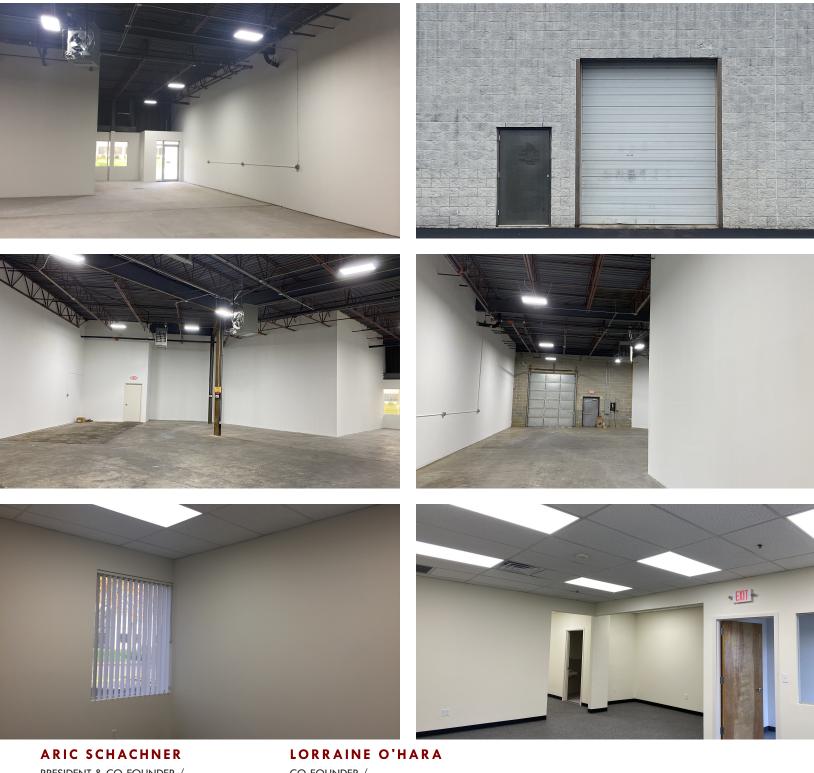

#### 90-6 Colin Drive:

4.538 SF

40% office with large reception area, 5 private offices, 2 bathrooms and 60% warehouse.

#### 90-8 Colin Drive:

3,297 SF

100% office - can be converted to 20% office with 80% warehouse space.

#### 90-9B Colin Drive:

5.100 SF

Space can be converted to 50% office and warehouse. Current layout has an executive office, 7 offices, lunch room, conference room, bull pen, training room, 3 baths, and a small warehouse with a 14' overhead door.