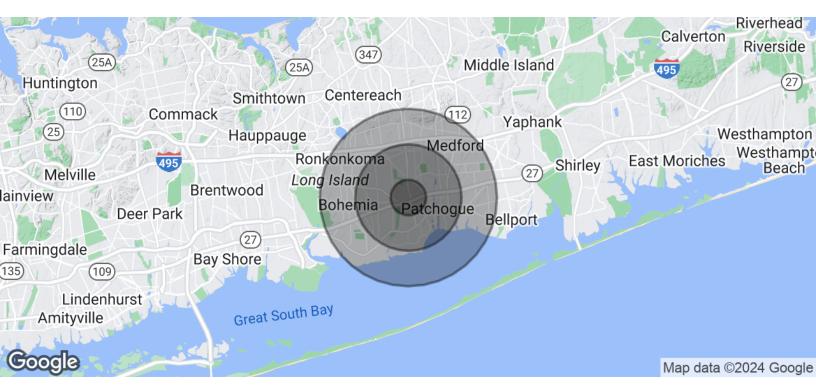

### FOR LEASE

| POPULATION           | 1 MILE | 3 MILES | 5 MILES |
|----------------------|--------|---------|---------|
| Total Population     | 10,472 | 89,224  | 189,553 |
| Average Age          | 40.2   | 38.9    | 38.7    |
| Average Age (Male)   | 40.3   | 38.2    | 37.6    |
| Average Age (Female) | 39.9   | 39.6    | 39.8    |

| HOUSEHOLDS & INCOME | 1 MILE    | 3 MILES   | 5 MILES   |
|---------------------|-----------|-----------|-----------|
| Total Households    | 4,056     | 32,338    | 66,246    |
| # of Persons per HH | 2.6       | 2.8       | 2.9       |
| Average HH Income   | \$94,137  | \$92,240  | \$93,263  |
| Average House Value | \$425,549 | \$418,215 | \$418,792 |

\* Demographic data derived from 2020 ACS - US Census