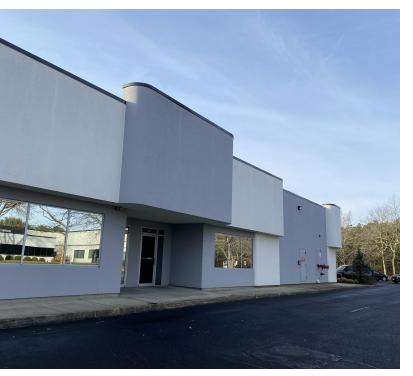

#### **PROPERTY OVERVIEW**

CAMCO Commercial Real Estate is proud to offer Office and Warehouse spaces for lease in the beautiful campus setting of Sherwood Corporate Center. Located on the northwest corner of Sunrise Highway and Nicolls Road (CR97), the campus is just minutes south of the Long Island Expressway.

#### 90-6 Colin Drive:

4.538 SF

40% office with large reception area, 5 private offices, 2 bathrooms and 60% warehouse.

#### 90-8 Colin Drive:

3,297 SF

100% office - can be converted to 20% office with 80% warehouse space.

#### 90-9B Colin Drive:

5.100 SF

Space can be converted to 50% office and warehouse. Current layout has an executive office, 7 offices, lunch room, conference room, bull pen, training room, 3 baths, and a small warehouse with a 14' overhead door.