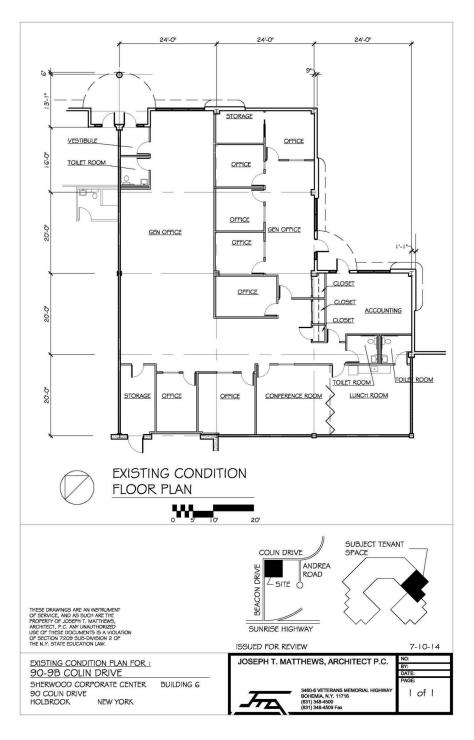

## 90-9B Colin Drive Floor Plan With 50% Office & WH

Holbrook, NY 11741

#### FOR LEASE

#### 90-9B Colin Drive:

5.100 SF

Space can be converted to 50% office and warehouse. Current layout has an executive office, 7 offices, lunch room, conference room, bull pen, training room, 3 baths, and a small warehouse with a 14' overhead door.