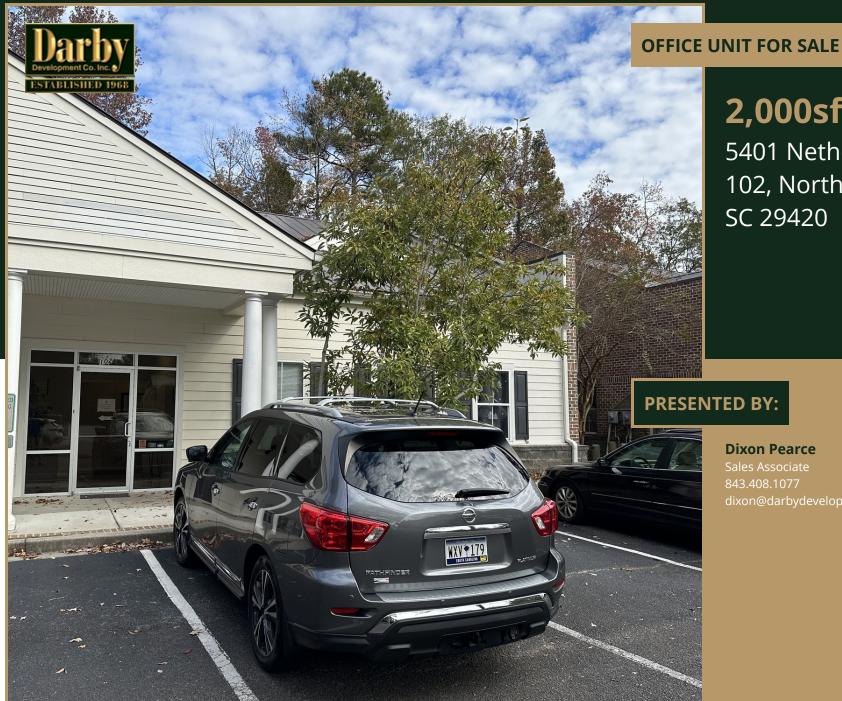

2,000sf

5401 Netherby Ln Ste 102, North Charleston, SC 29420

**Dixon Pearce** 

843.408.1077 dixon@darbydevelopment.com

#### **PROPERTY OVERVIEW**

Suite 102 consists of approximately 2,000sf of general office space with four offices, and is fully leased to Charleston Dermatology.