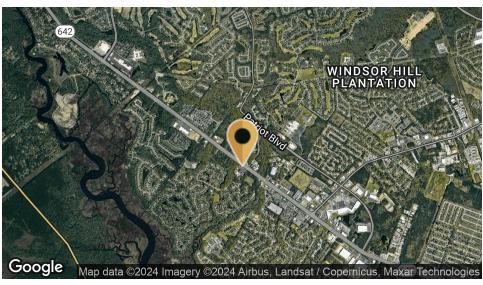

2,000sf

5401 Netherby Ln Ste 102, North Charleston, SC 29420

**Dixon Pearce** 

843.408.1077 dixon@darbydevelopment.com

## **Executive Summary**







#### **OFFERING SUMMARY**

| Sale Price:    | \$549,900                                |
|----------------|------------------------------------------|
| Building Size: | 2,000 SF                                 |
| Price / SF:    | \$262.50                                 |
| Zoning:        | B-1, Limited Business (North Charleston) |

#### **PROPERTY OVERVIEW**

Suite 102 consists of approximately 2,000sf of general office space with four offices, and is fully leased to Charleston Dermatology.

#### **PROPERTY HIGHLIGHTS**

- Conference Room
- Kitchenette
- 2 ADA Bathrooms

Sales Associate 843.408.1077 dixon@darbydevelopment.com

### **White Hall Center**

5401 Netherby Ln Ste 102, North Charleston, SC 29420





Sales Associate 843.408.1077 dixon@darbydevelopment.com **Retailer Map**