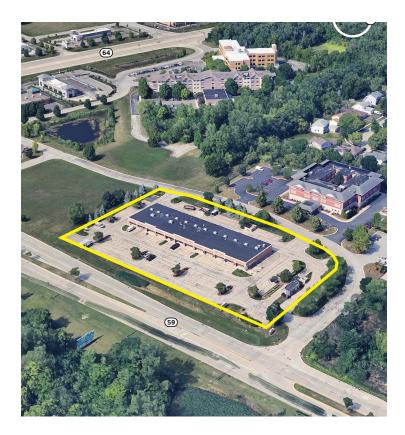

#### **PROPERTY AERIAL**

 KAREN KULCZYCKI, CCIM
 RONALD WEISSENHOFER

 O: 312.602.5346
 O: 630.712.2573

 kkulczycki@svn.com
 ronald.weissenhofer@svn.com

 IL #471020279
 IL

#### **PROPERTY OVERVIEW**

SVN Chicago Commercial is pleased to present a leasing opportunity at Franciscan Way Shopping Center at 1987-2011 Franciscan Way in West Chicago, Illinois. This multi-unit strip center has one unit remaining, a former nail salon and approximately 1,500 SF. Open concept with a Private office, restroom and storage. Great visibility with frontage exposure on Route 59 (Neltnor Blvd.) and monumental signage. Join Roger's Flooring and Laugh & Enjoy Comedy Club.