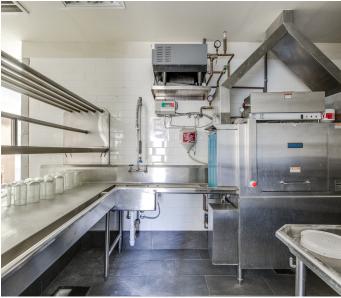

#### PROPERTY DESCRIPTION

This 10,500 SF full service restaurant comes with all of the newest restaurant amenities included in the latest state of the art restaurants of today, including large prep and kitchen area, separate bar area, 2 outdoor fireplaces, and a dedicated parking lot. A great view looking out to the waterside will have the patio packed during beautiful weather and game days!