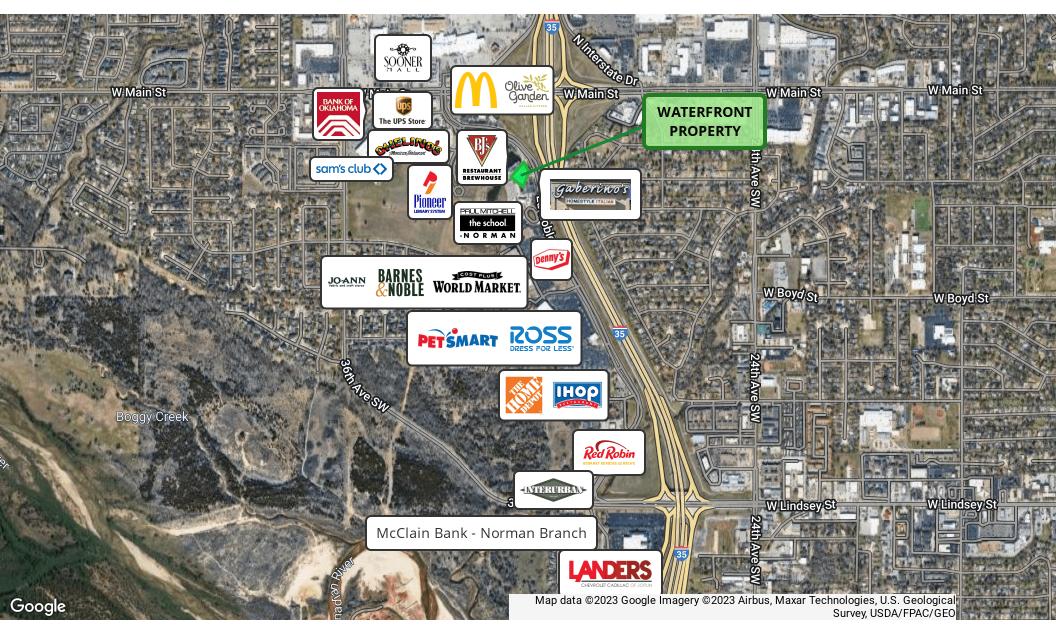

#### **PROPERTY HIGHLIGHTS**

- Zoned C-2
- Prime address centrally situated in Norman
- Conveniently located with easy access to major roads and highways
- Close proximity to shopping centers, restaurants, and entertainment options
- Offers a versatile and desirable space

#### LOCATION DESCRIPTION

This property is located at 370 Ed Noble Pkwy in Norman, Oklahoma. Sitting to the west of I-35, this property is visible from the interstate and easily accessible from Main Street or Lindsey Street, the main entrance hubs to Norman, Oklahoma.