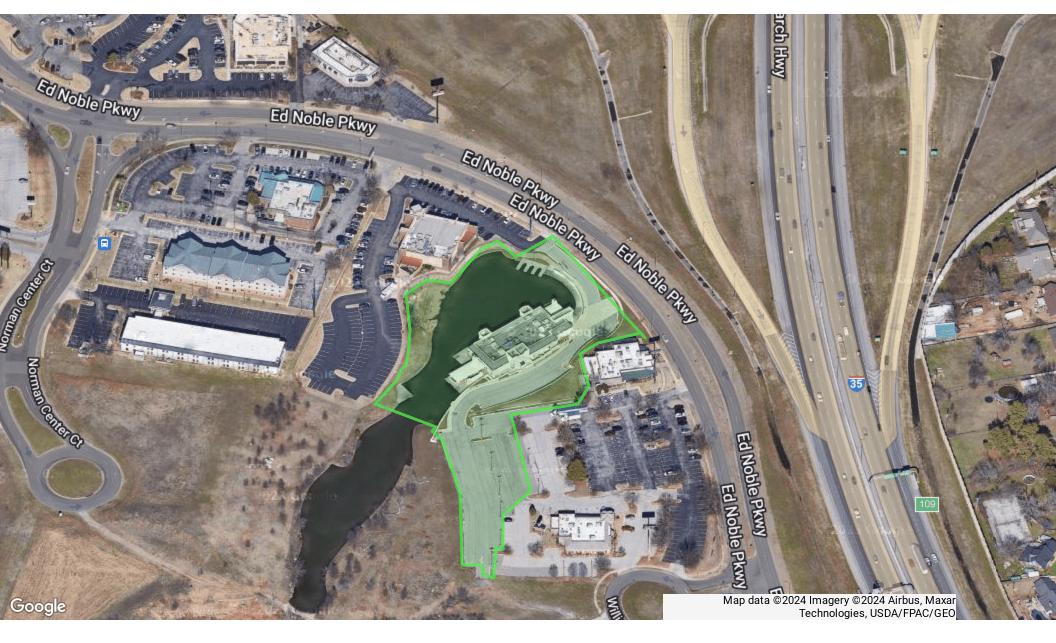

#### PROPERTY DESCRIPTION

This 10,500 SF full service restaurant comes with all of the newest restaurant amenities included in the latest state of the art restaurants of today, including large prep and kitchen area, separate bar area, 2 outdoor fireplaces, and a dedicated parking lot. A great view looking out to the waterside will have the patio packed during beautiful weather and game days!

#### **OFFERING SUMMARY**

| Sale Price:                             | \$2,100,000   |
|-----------------------------------------|---------------|
| Lot Size:                               | 3.39 Acres    |
| Building Size:                          | 10,500 SF     |
| Year Built:                             | 2008          |
| Renovated:                              | 2015          |
| Traffic Count Main/Ed Noble Parkway:    | 19,000 (2022) |
| Traffic Count Lindsey/Ed Noble Parkway: | 11,000 (2020) |