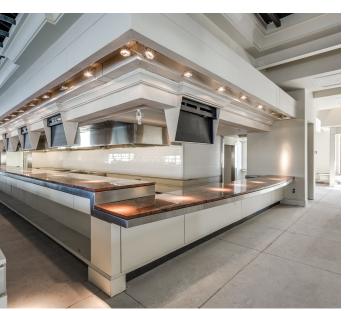

#### PROPERTY DESCRIPTION

This 10,500 SF full service restaurant comes with all of the newest restaurant amenities included in the latest state of the art restaurants of today, including large prep and kitchen area, separate bar area, 2 outdoor fireplaces, and a dedicated parking lot. A great view looking out to the waterside will have the patio packed during beautiful weather and game days!