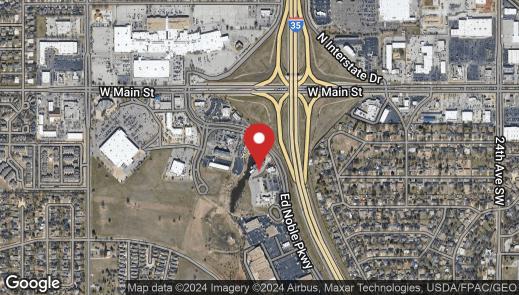

#### LOCATION DESCRIPTION

This property is located at 370 Ed Noble Pkwy in Norman, Oklahoma. Sitting to the west of I-35, this property is visible from the interstate and easily accessible from Main Street or Lindsey Street, the main entrance hubs to Norman, Oklahoma.