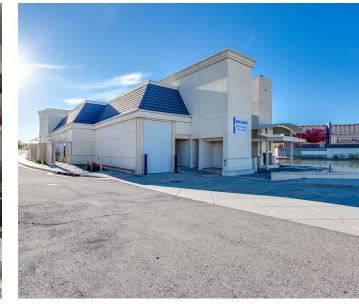

#### PROPERTY DESCRIPTION

This 10,500 SF full service restaurant comes with all of the newest restaurant amenities included in the latest state of the art restaurants of today, including large prep and kitchen area, separate bar area, 2 outdoor fireplaces, and a dedicated parking lot. A great view looking out to the waterside will have the patio packed during beautiful weather and game days!

#### LOCATION DESCRIPTION

This property is located at 370 Ed Noble Pkwy in Norman, Oklahoma. Sitting to the west of I-35, this property is visible from the interstate and easily accessible from Main Street or Lindsey Street, the main entrance hubs to Norman, Oklahoma.