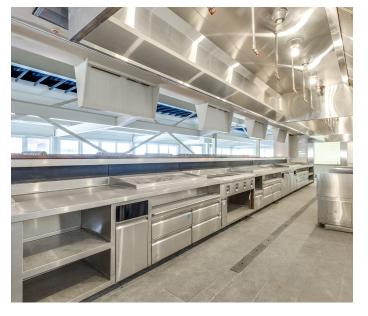

#### PROPERTY DESCRIPTION

This 10,500 SF full service restaurant comes with all of the newest restaurant amenities included in the latest state of the art restaurants of today, including large prep and kitchen area, separate bar area, 2 outdoor fireplaces, and a dedicated parking lot. A great view looking out to the waterside will have the patio packed during beautiful weather and game days!