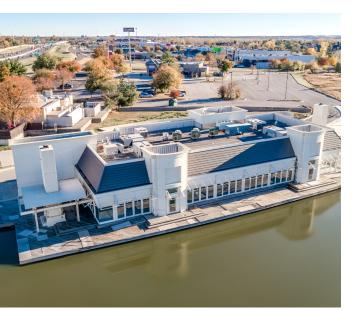

#### PROPERTY DESCRIPTION

This 10,500 SF full service restaurant comes with all of the newest restaurant amenities included in the latest state of the art restaurants of today, including large prep and kitchen area, separate bar area, 2 outdoor fireplaces, and a dedicated parking lot. A great view looking out to the waterside will have the patio packed during beautiful weather and game days!

#### LOCATION DESCRIPTION

This property is located at 370 Ed Noble Pkwy in Norman, Oklahoma. Sitting to the west of I-35, this property is visible from the interstate and easily accessible from Main Street or Lindsey Street, the main entrance hubs to Norman, Oklahoma.

#### **OFFERING SUMMARY**

| Sale Price:                             | \$2,100,000   |
|-----------------------------------------|---------------|
| Lot Size:                               | 3.39 Acres    |
| Building Size:                          | 10,500 SF     |
| Year Built:                             | 2008          |
| Renovated:                              | 2015          |
| Traffic Count Main/Ed Noble Parkway:    | 19,000 (2022) |
| Traffic Count Lindsey/Ed Noble Parkway: | 11,000 (2020) |