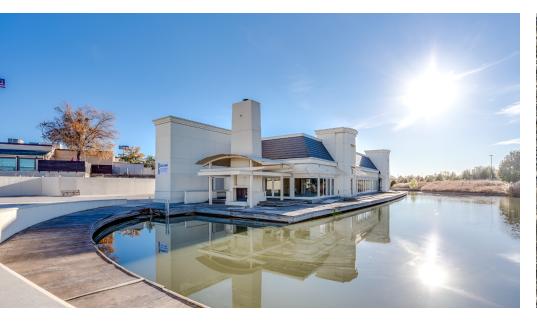

#### PROPERTY DESCRIPTION

This 10,500 SF full service restaurant comes with all of the newest restaurant amenities included in the latest state of the art restaurants of today, including large prep and kitchen area, separate bar area, 2 outdoor fireplaces, and a dedicated parking lot. A great view looking out to the waterside will have the patio packed during beautiful weather and game days!

#### LOCATION DESCRIPTION

This property is located at 370 Ed Noble Pkwy in Norman, Oklahoma. Sitting to the west of I-35, this property is visible from the interstate and easily accessible from Main Street or Lindsey Street, the main entrance hubs to Norman, Oklahoma.