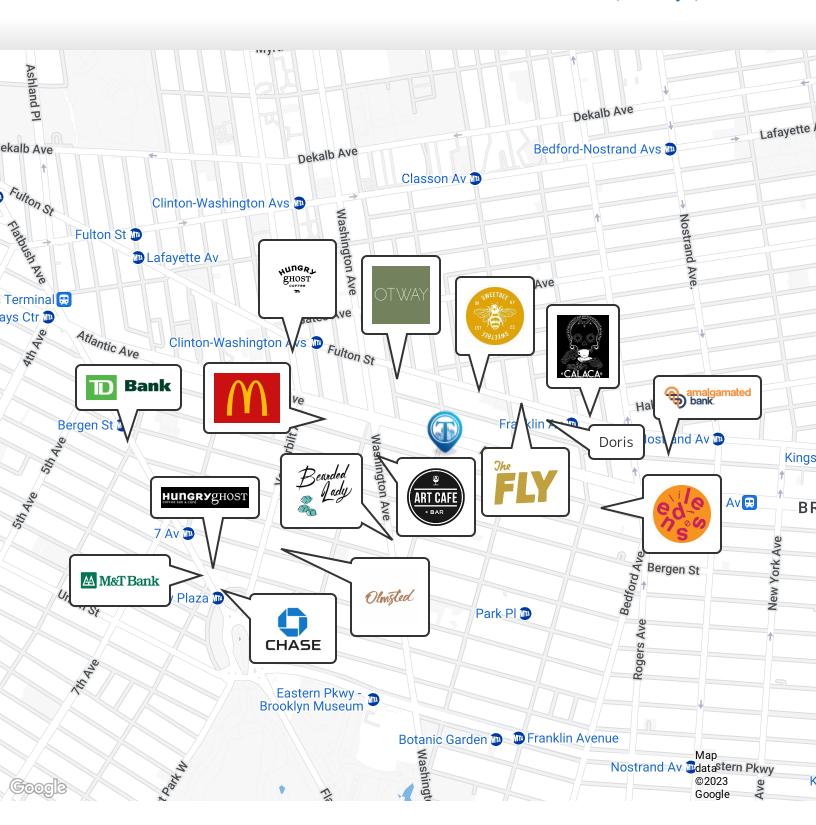

Nearby tenants include McDonald's, Art Cafe + Bar, Finn's Corner, Bearded Lady, Sweetbee, The Fly, Friends and Lovers, Otway, Doris, Blink Fitness, Endless Life Brewing, Cafe Calaca, The Fly, and more!

### Retailer Map

981 Pacific Street, Brooklyn, NY 11238

FOR LEASE • 1,400 - 3,750 SF • For Pricing

Call: 718-437-6100

Shlomi Bagdadi 718.437.6100 sb@tristatecr.com

Eddie Keda 718.437.6100 x117 Eddie.K@TriStateCR.com