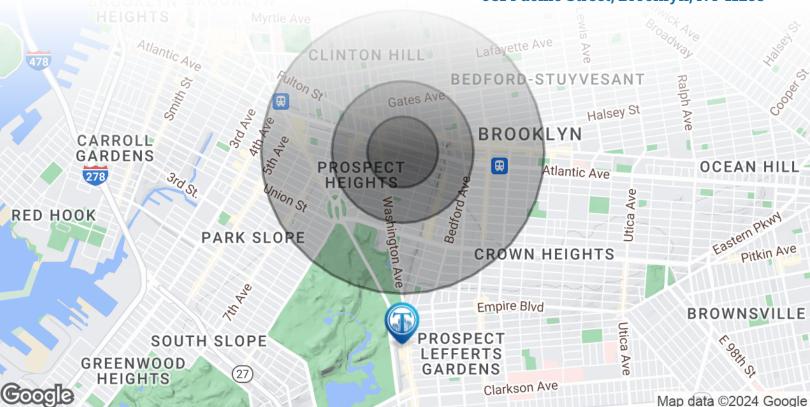

### Area Demographics

981 Pacific Street, Brooklyn, NY 11238

| 0.25 MILES   | 0.5 MILES                     | 1 MILE                                              |
|--------------|-------------------------------|-----------------------------------------------------|
| 8,713        | 40,846                        | 177,740                                             |
| 33.9         | 35.9                          | 35.4                                                |
| 34.5         | 36.6                          | 35.6                                                |
| 33.1         | 34.8                          | 35.4                                                |
| 0.25 MILES   | 0.5 MILES                     | 1 MILE                                              |
|              |                               |                                                     |
| 4,298        | 20,474                        | 84,698                                              |
| 4,298<br>2.0 | 20,474                        | 84,698<br>2.1                                       |
| ·            | •                             | ·                                                   |
|              | 8,713<br>33.9<br>34.5<br>33.1 | 8,713 40,846<br>33.9 35.9<br>34.5 36.6<br>33.1 34.8 |

177,740 People within 1 Mile

\$123,315 Avg Household Income

FOR LEASE • 1,400 - 3,750 SF • For Pricing

Call: 718-437-6100

Shlomi Bagdadi 718.437.6100 sb@tristatecr.com

Eddie Keda
718.437.6100 x117
Eddie.K@TriStateCR.com