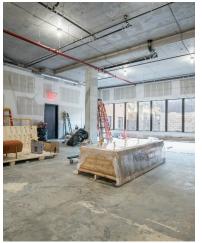

# Brand New Vanilla Boxed Retail Spaces

1,400 - 3,750 SF

981 Pacific Street • Brooklyn • NY

For Pricing Call: 718-437-6100

Shlomi Bagdadi 718.437.6100 sb@tristatecr.com

Eddie Keda
718.437.6100 x117
Eddie.K@TriStateCR.com

#### Main Highlights

- New development
- ▶ Vanilla box
- 32 feet of double wide frontage
- Curtain glass back wall
- Private backyard
- ▶ High-end residential above
- ▶ Landlord work available
- ▶ Ground: 2.350 SF
- ▶ Lower Level: 1,400 SF + backyard
- ▶ Combined: 3,750 SF