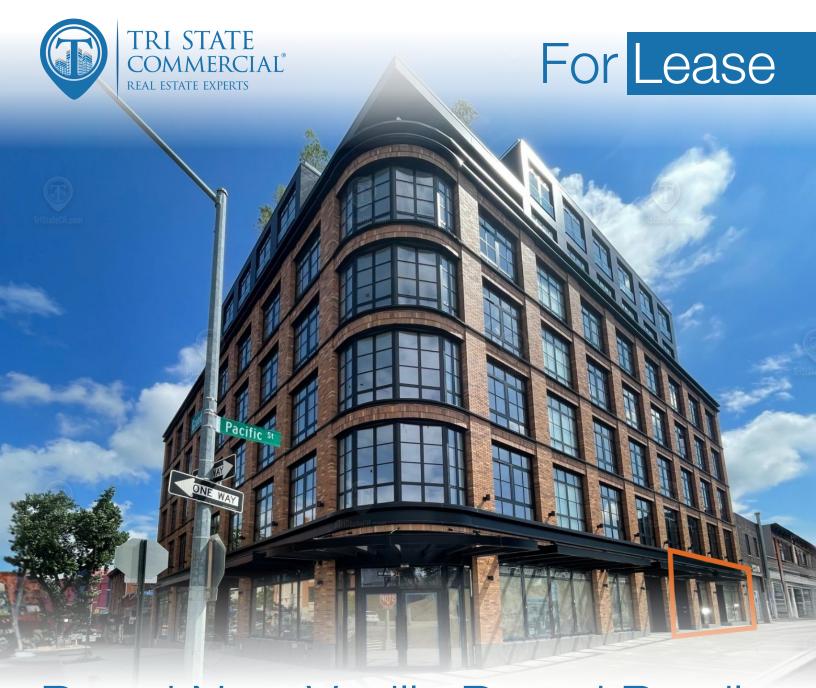

# Brand New Vanilla Boxed Retail Spaces

1,400 - 3,750 SF

981 Pacific Street • Brooklyn • NY

For Pricing Call: 718-437-6100

Shlomi Bagdadi 718.437.6100 sb@tristatecr.com

Eddie Keda
718.437.6100 x117
Eddie.K@TriStateCR.com

### **Property Summary**

981 Pacific Street, Brooklyn, NY 11238

#### **Location Overview**

Located in the Prospect Heights neighborhood of Brooklyn between Grand Ave & Classon Ave near the Franklin Ave subway station.

Nearest Transit: A, C, & S trains at Franklin Ave and the B65 bus line.

#### Main Highlights

- New development
- ▶ Vanilla box
- 32 feet of double wide frontage
- Curtain glass back wall
- Private backyard
- ▶ High-end residential above
- ▶ Landlord work available
- ▶ Ground: 2.350 SF
- ▶ Lower Level: 1,400 SF + backyard
- ▶ Combined: 3,750 SF