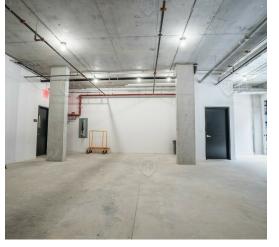

#### Main Highlights

- New development
- ▶ Vanilla box
- 32 feet of double wide frontage
- Curtain glass back wall
- Private backyard
- ▶ High-end residential above
- ▶ Landlord work available
- ▶ Ground: 2.350 SF
- ▶ Lower Level: 1,400 SF + backyard
- ▶ Combined: 3,750 SF

#### **Additional Photos**

981 Pacific Street, Brooklyn, NY 11238

FOR LEASE • 1,400 - 3,750 SF • For Pricing

Call: 718-437-6100

Shlomi Bagdadi 718.437.6100 sb@tristatecr.com

Eddie Keda
718.437.6100 x117
Eddie.K@TriStateCR.com