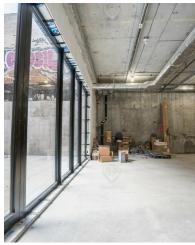

#### Main Highlights

- New development
- ▶ Vanilla box
- 32 feet of double wide frontage
- Curtain glass back wall
- Private backyard
- ▶ High-end residential above
- ▶ Landlord work available
- ▶ Ground: 2.350 SF
- ▶ Lower Level: 1,400 SF + backyard
- ▶ Combined: 3,750 SF

#### **Additional Photos**

981 Pacific Street, Brooklyn, NY 11238

FOR LEASE • 1,400 - 3,750 SF • For Pricing

Call: 718-437-6100

Shlomi Bagdadi 718.437.6100 sb@tristatecr.com

Eddie Keda
718.437.6100 x117
Eddie.K@TriStateCR.com