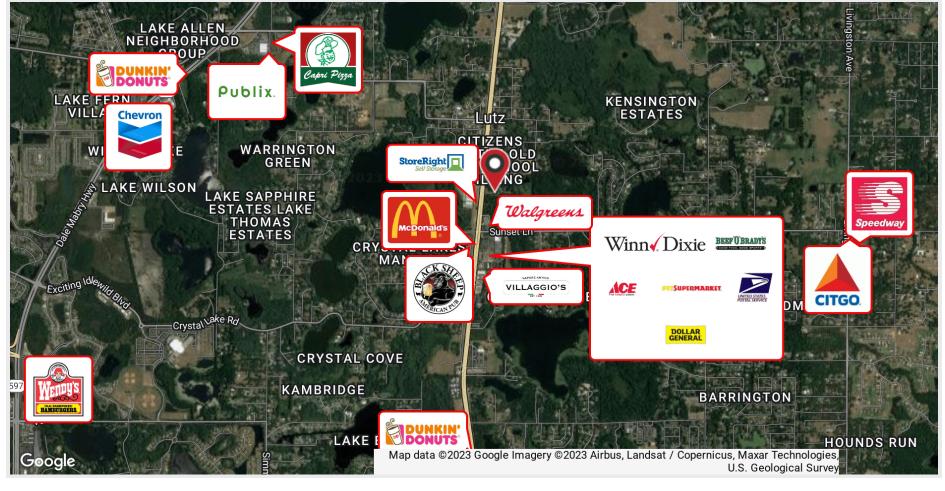

#### LUTZ, FLORDIA

Lutz is a suburb located in Hillsborough County Florida just outside Tampa Bay. It has a population of 20,398 people. It is known for having several amenities from The Tampa Premium Outlets which includes dining, retail, entertainment to local attractions. There are also multiple school districts which provide good education for students whether it be public colleges like Gaither High School or schools such as Lutz Preparatory School. Lutz is perfect for those who are looking for plenty recreation, shopping, attractions, entertainment with top rated school districts. Large-city complex - Central Florida Gulf Coast at Tampa Bay. Conveniently located nearby is the newly established Publix shopping center. The location also offers easy access to The Cypress Creek Town Center. This bustling hub features attractions such as the Prime Outlet Mall, PopStroke entertainment venue, and an array of dining and shopping options. In addition, the property enjoys close proximity to Wesley Chapel, New Tampa, Odessa, and many more appealing destinations!

#### **PROPERTY HIGHLIGHTS**

- Average Household Income within a 1 mile radius is \$157,492
- Nearby retailers include Walgreens, McDonald's, Walgreens, StoreRight Storage, Ace Hardware, US Post Office