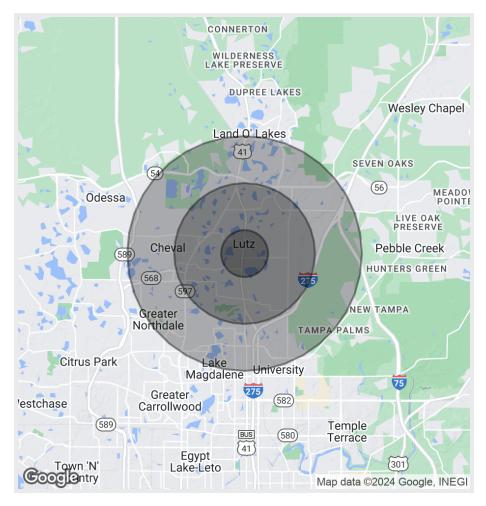

### 18801 N 41 Hwy Lutz, FL 33549

| POPULATION           | 1 MILE    | <b>3 MILES</b> | <b>5 MILES</b> |
|----------------------|-----------|----------------|----------------|
| Total Population     | 3,110     | 33,906         | 136,104        |
| Average Age          | 45        | 43             | 41             |
| Average Age (Male)   | 44        | 42             | 40             |
| Average Age (Female) | 45        | 44             | 42             |
| HOUSEHOLDS & INCOME  | 1 MILE    | 3 MILES        | 5 MILES        |
| Total Households     | 1,158     | 12,634         | 52,595         |
| # of Persons per HH  | 2.7       | 2.7            | 2.6            |
|                      |           |                |                |
| Average HH Income    | \$157,492 | \$152,874      | \$126,157      |