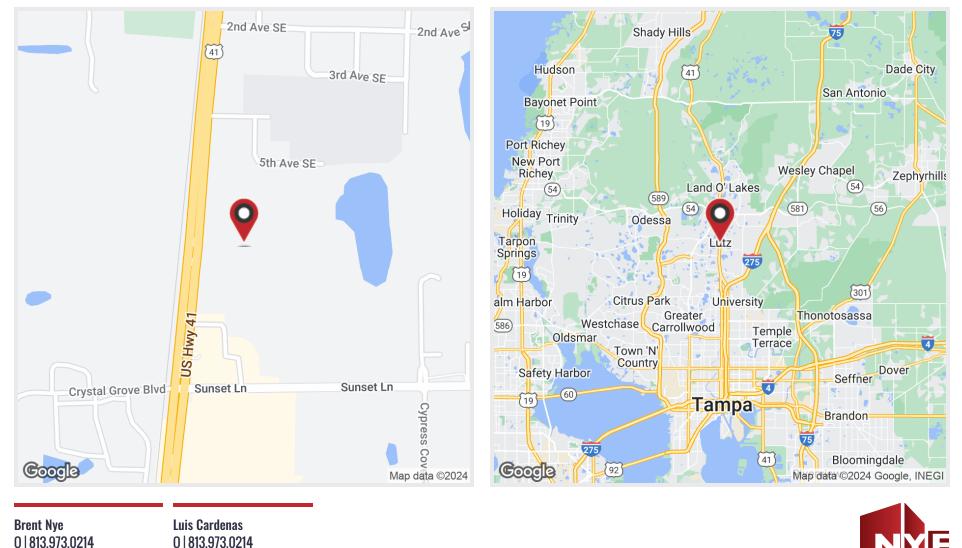

#### LUTZ, FLORDIA

Lutz is a suburb located in Hillsborough County Florida just outside Tampa Bay. It has a population of 20,398 people. It is known for having several amenities from The Tampa Premium Outlets which includes dining, retail, entertainment to local attractions. There are also multiple school districts which provide good education for students whether it be public colleges like Gaither High School or schools such as Lutz Preparatory School. Lutz is perfect for those who are looking for plenty recreation, shopping, attractions, entertainment with top rated school districts. Large-city complex - Central Florida Gulf Coast at Tampa Bay. Conveniently located nearby is the newly established Publix shopping center. The location also offers easy access to The Cypress Creek Town Center. This bustling hub features attractions such as the Prime Outlet Mall, PopStroke entertainment venue, and an array of dining and shopping options. In addition, the property enjoys close proximity to Wesley Chapel, New Tampa, Odessa, and many more appealing destinations!

| Tampa International Airport                       | 19 miles |
|---------------------------------------------------|----------|
| Saint Petersburg-Clearwater International Airport | 37 miles |