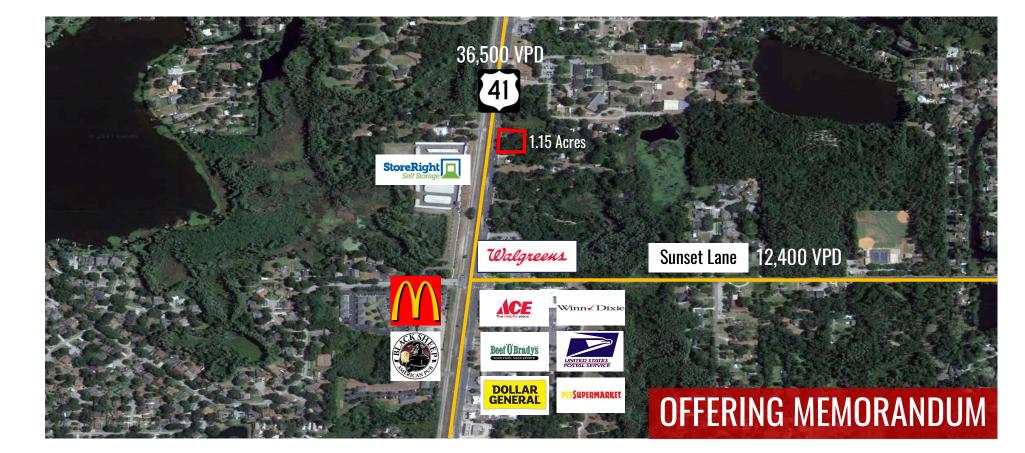

### **PROPERTY OVERVIEW**

Nestled in a high-traffic area with an impressive daily count of 36,500 vehicles, this strategically located property offers an opportunity to make a mark in a bustling community.

Boasting an expansive 200' of frontage along N 41 Hwy, your business will benefit from maximum visibility and exposure.

#### **PROPERTY HIGHLIGHTS**

- Average Household Income within a 1 mile radius is \$157,492
- Nearby retailers include Walgreens, McDonald's, Walgreens, StoreRight Storage, Ace Hardware, US Post Office