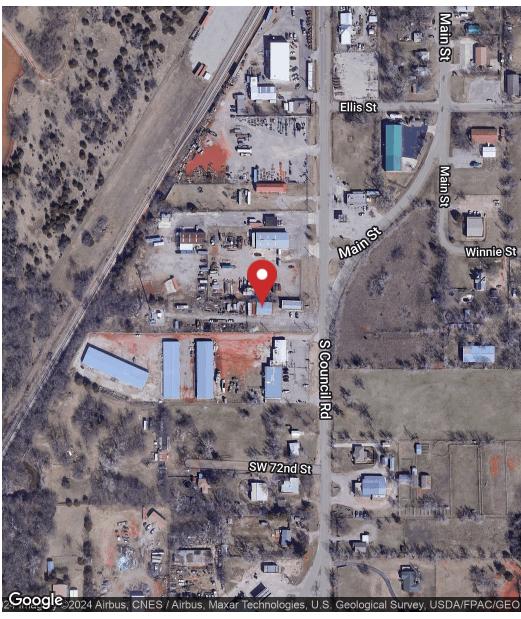

#### LOCATION DESCRIPTION

Strategically located near the cross streets of SW 74th and S. Council Rd. This fast-growing area of town offers great versatility with easy access to other parts of the metro, including downtown OKC and the airport.