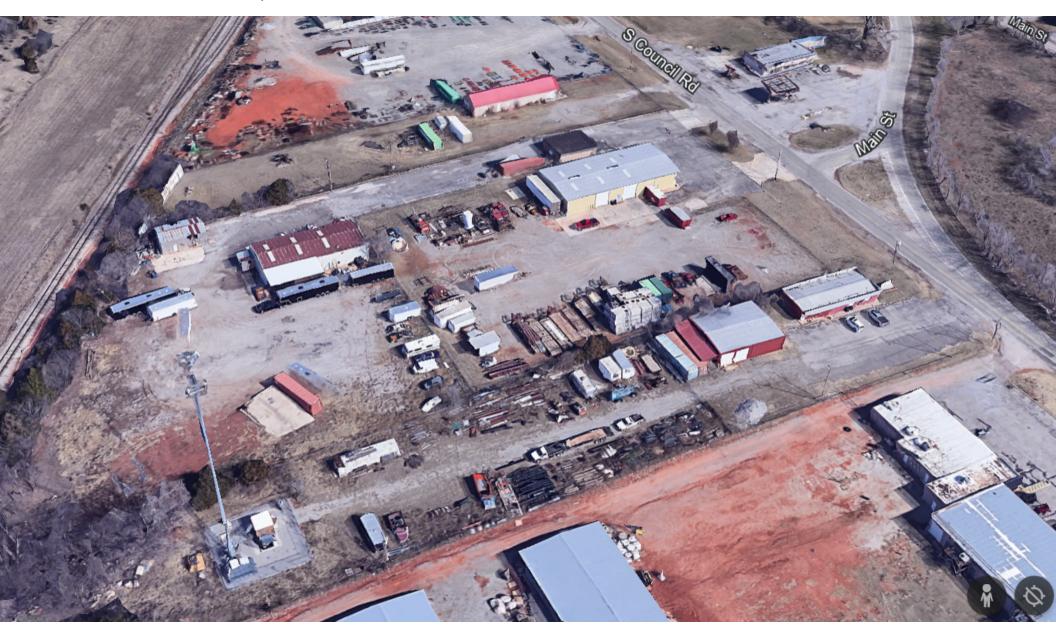

#### **OFFERING SUMMARY**

| Lot Size:             | 1.59 Acres       |
|-----------------------|------------------|
| Building Size:        | 3,578 SF         |
| Year Built/Renovated: | 1963/2006        |
| Market:               | West OKC/Mustang |