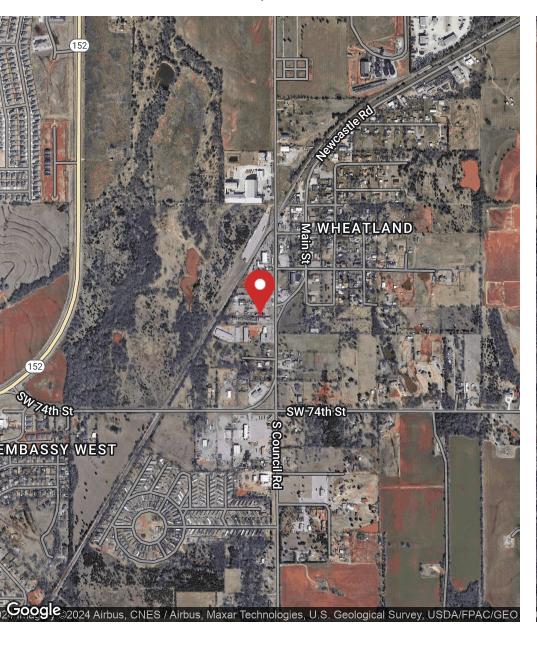

#### LOCATION DESCRIPTION

Strategically located near the cross streets of SW 74th and S. Council Rd. This fast-growing area of town offers great versatility with easy access to other parts of the metro, including downtown OKC and the airport.