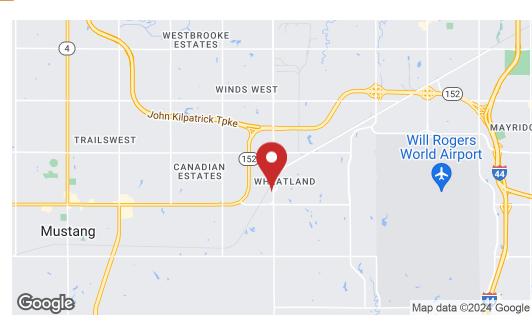

#### LOCATION DESCRIPTION

Strategically located near the cross streets of SW 74th and S. Council Rd. This fast-growing area of town offers great versatility with easy access to other parts of the metro, including downtown OKC and the airport.