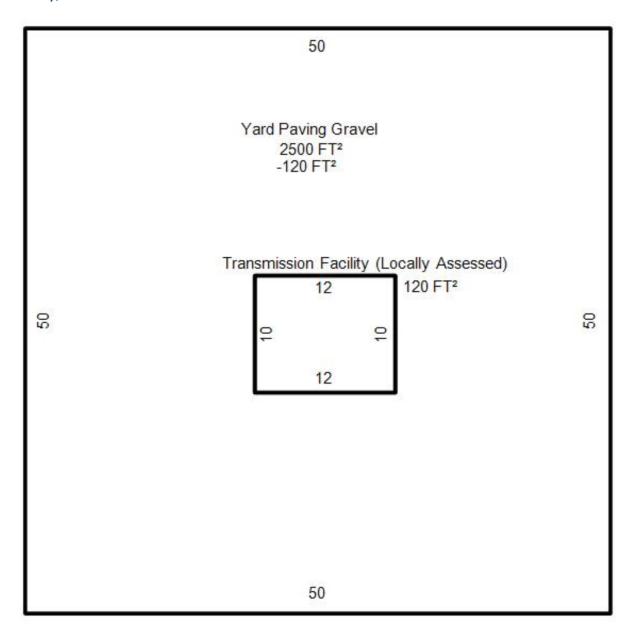

#### **OFFERING SUMMARY**

| Lot Size:             | 1.59 Acres       |
|-----------------------|------------------|
| Building Size:        | 3,578 SF         |
| Year Built/Renovated: | 1963/2006        |
| Market:               | West OKC/Mustang |