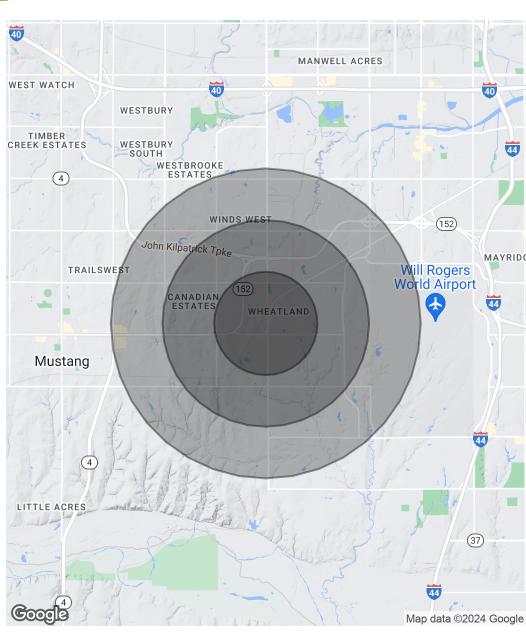

# Josh White

Sales Associate, CCIM 405.417.6761 josh@fleskeholding.com

| POPULATION           | 1 MILE    | 2 MILES   | 3 MILES   |
|----------------------|-----------|-----------|-----------|
| Total Population     | 2,728     | 7,694     | 12,153    |
| Average Age          | 25.6      | 34.4      | 36.9      |
| Average Age (Male)   | 28.3      | 36.2      | 37.9      |
| Average Age (Female) | 24.8      | 33.7      | 37.0      |
| HOUSEHOLDS & INCOME  | ı MILE    | 2 MILES   | 3 MILES   |
| Total Households     | 864       | 2,540     | 4,198     |
| # of Persons per HH  | 3.2       | 3.0       | 2.9       |
| Average HH Income    | \$75,058  | \$83,701  | \$90,241  |
| Average House Value  | \$130.853 | \$159.883 | \$191.268 |

<sup>\*</sup> Demographic data derived from 2020 ACS - US Census