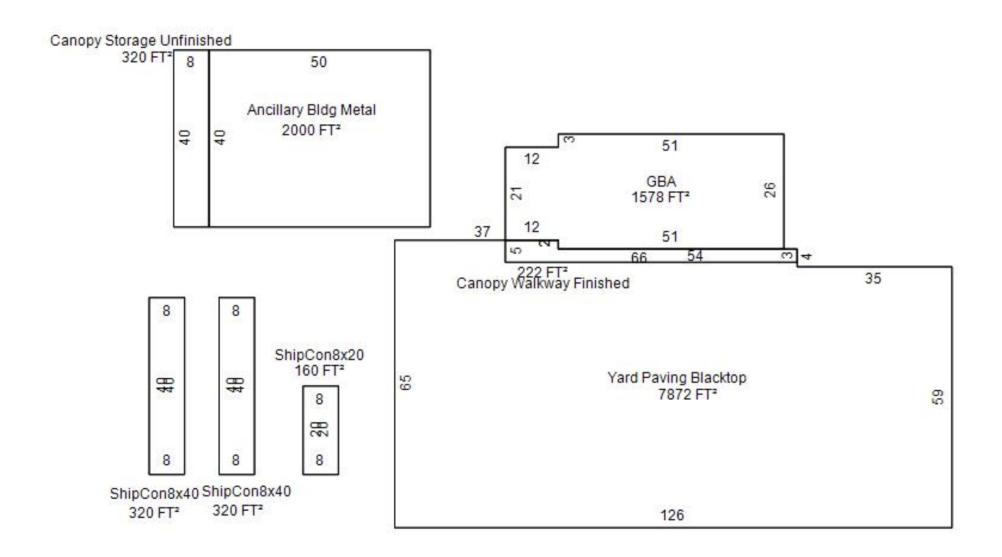

#### **OFFERING SUMMARY**

| Lot Size:             | 1.59 Acres       |
|-----------------------|------------------|
| Building Size:        | 3,578 SF         |
| Year Built/Renovated: | 1963/2006        |
| Market:               | West OKC/Mustang |