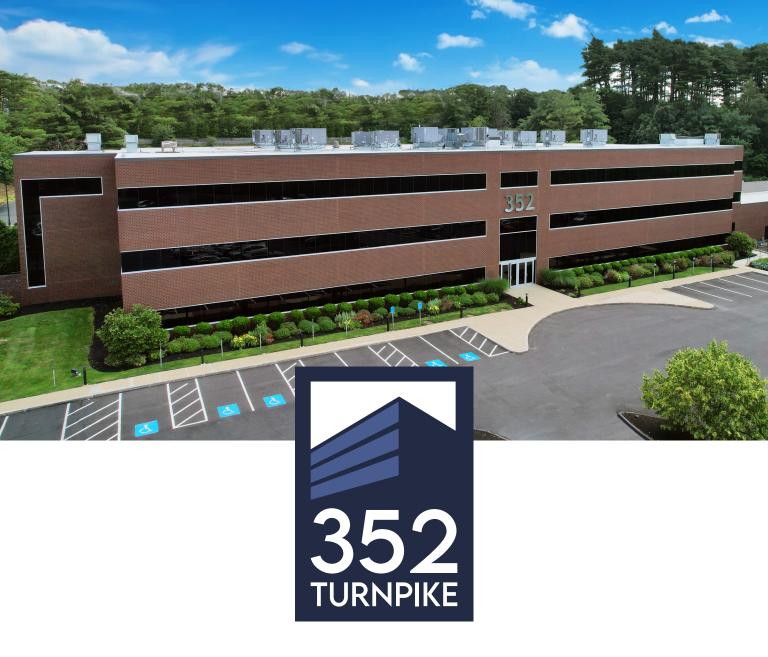

## **BUILDING HIGHLIGHTS**

**72,415 SF Class A Office Building**Three-story brick building situated on approximately 11-acres. Ideal for professional office or medical office use.

## 330 Parking Spaces

4.6 per 1000 SF