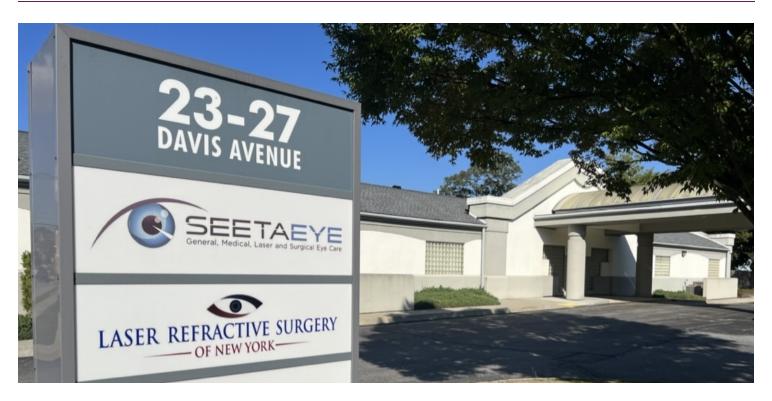

23 DAVIS AVE, POUGHKEEPSIE, NY 12603

### **PROPERTY OVERVIEW**

Former outpatient surgical center ready for a new occupant. Incredible 10,500 SF medical space available in the heart of the Arlington Town Center. The design features two surgical rooms, a series of patient prep areas, open office space for administrative purposes or area that could be closed for more exam rooms, storage or more. Tailor the space to fit your specific needs!

The location cannot be beat. Minute away from the major area hospitals, Nuvance and Mid-Hudson Regional, and around the corner from Vassar College, Raymond Avenue, and public transportation The building also share a large parking lot with a very popular Ophthalmologist group giving your business extra exposure to a steady stream of visitors to the building.