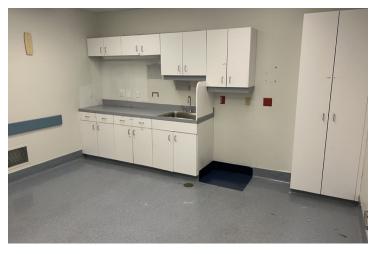

### **PROPERTY OVERVIEW**

Former outpatient surgical center ready for a new occupant. Incredible 10,500 SF medical space available in the heart of the Arlington Town Center. The design features two surgical rooms, a series of patient prep areas, open office space for administrative purposes or area that could be closed for more exam rooms, storage or more. Tailor the space to fit your specific needs!

## **ADDITIONAL PHOTOS**

23 DAVIS AVE, POUGHKEEPSIE, NY 12603