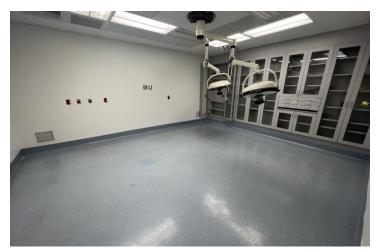

### **PROPERTY OVERVIEW**

Former outpatient surgical center ready for a new occupant. Incredible 10,500 SF medical space available in the heart of the Arlington Town Center. The design features two surgical rooms, a series of patient prep areas, open office space for administrative purposes or area that could be closed for more exam rooms, storage or more. Tailor the space to fit your specific needs!

## **ADDITIONAL PHOTOS**

23 DAVIS AVE, POUGHKEEPSIE, NY 12603