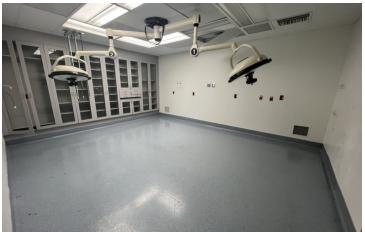

### **PROPERTY OVERVIEW**

Former outpatient surgical center ready for a new occupant. Incredible 10,500 SF medical space available in the heart of the Arlington Town Center. The design features two surgical rooms, a series of patient prep areas, open office space for administrative purposes or area that could be closed for more exam rooms, storage or more. Tailor the space to fit your specific needs!

## **ADDITIONAL PHOTOS**

23 DAVIS AVE, POUGHKEEPSIE, NY 12603