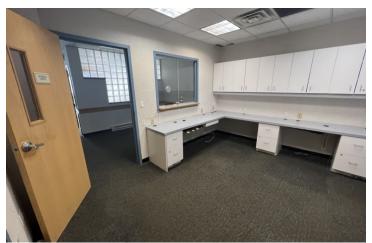

### **PROPERTY OVERVIEW**

Former outpatient surgical center ready for a new occupant. Incredible 10,500 SF medical space available in the heart of the Arlington Town Center. The design features two surgical rooms, a series of patient prep areas, open office space for administrative purposes or area that could be closed for more exam rooms, storage or more. Tailor the space to fit your specific needs!

## **ADDITIONAL PHOTOS**

23 DAVIS AVE, POUGHKEEPSIE, NY 12603