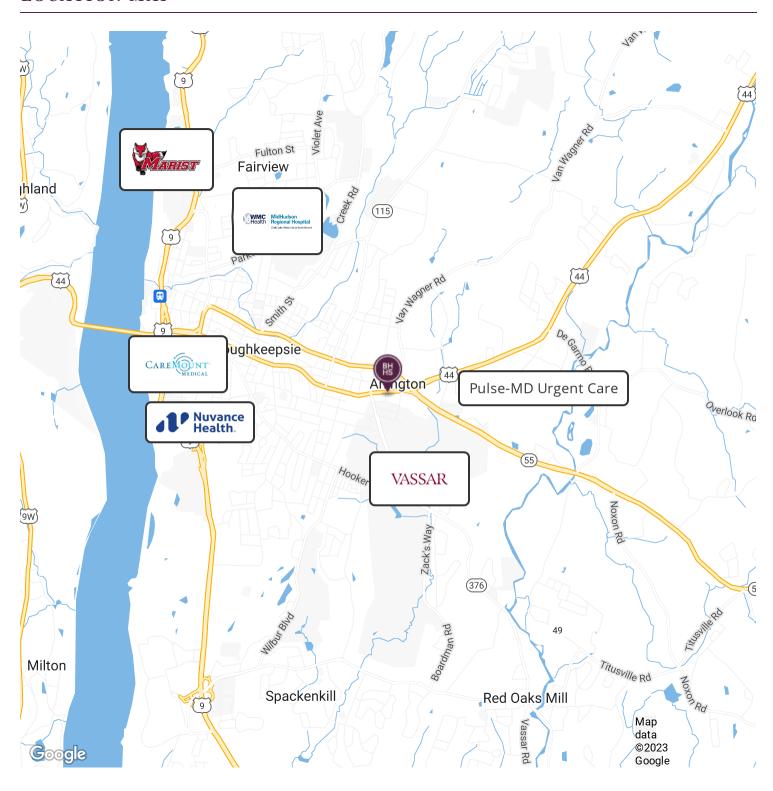

The location cannot be beat. Minute away from the major area hospitals, Nuvance and Mid-Hudson Regional, and around the corner from Vassar College, Raymond Avenue, and public transportation The building also share a large parking lot with a very popular Ophthalmologist group giving your business extra exposure to a steady stream of visitors to the building.

#### LOCATION MAP

23 DAVIS AVE, POUGHKEEPSIE, NY 12603