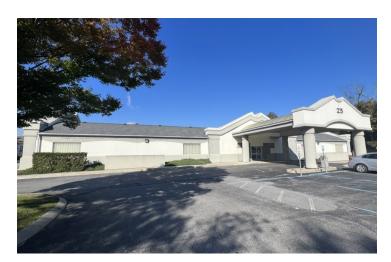

### **PROPERTY OVERVIEW**

Former outpatient surgical center ready for a new occupant. Incredible 10,500 SF medical space available in the heart of the Arlington Town Center. The design features two surgical rooms, a series of patient prep areas, open office space for administrative purposes or area that could be closed for more exam rooms, storage or more. Tailor the space to fit your specific needs!

## **ADDITIONAL PHOTOS**

23 DAVIS AVE, POUGHKEEPSIE, NY 12603