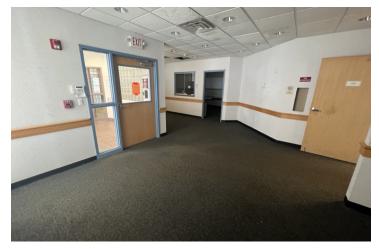

### **PROPERTY OVERVIEW**

Former outpatient surgical center ready for a new occupant. Incredible 10,500 SF medical space available in the heart of the Arlington Town Center. The design features two surgical rooms, a series of patient prep areas, open office space for administrative purposes or area that could be closed for more exam rooms, storage or more. Tailor the space to fit your specific needs!

## **ADDITIONAL PHOTOS**

23 DAVIS AVE, POUGHKEEPSIE, NY 12603