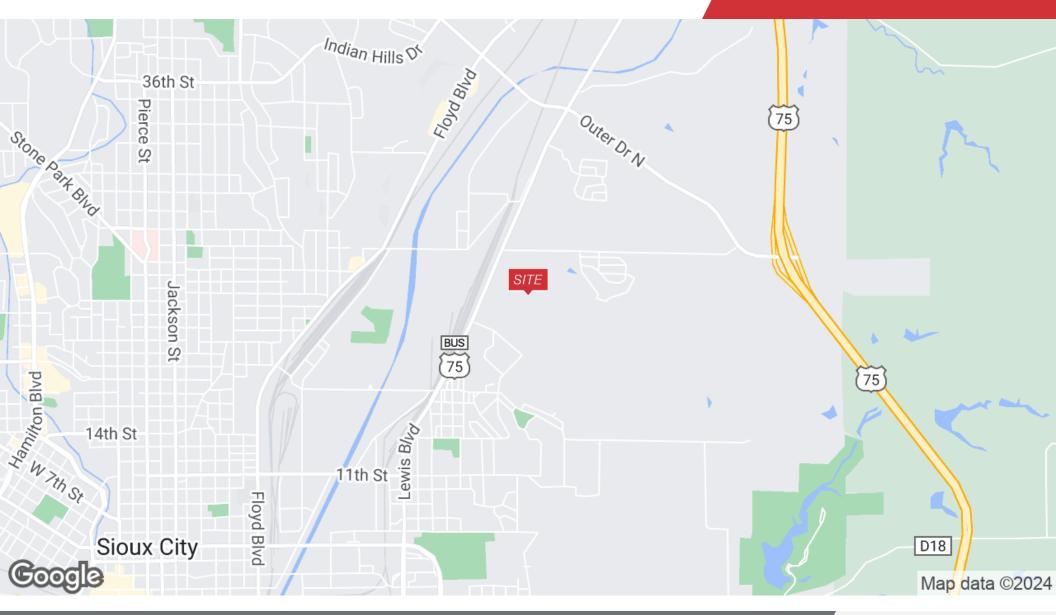

#### **Location Description**

Just south of US Business 75 / Outer Drive intersection for easy access to bypass.

| Location Information |                                            |  |
|----------------------|--------------------------------------------|--|
| Street Address       | 3218 Northbrook Dr<br>Sioux City, IA 51105 |  |
| City, State, Zip     |                                            |  |
| County               | Woodbury                                   |  |
| Building Information |                                            |  |
| Building Size        | 18,000 SF                                  |  |
| Occupancy %          | 66.0%                                      |  |
| Tenancy              | Multiple                                   |  |
| Year Built           | 1993                                       |  |
| Drive-In Door        | 1                                          |  |
| Dock Door            | 1                                          |  |