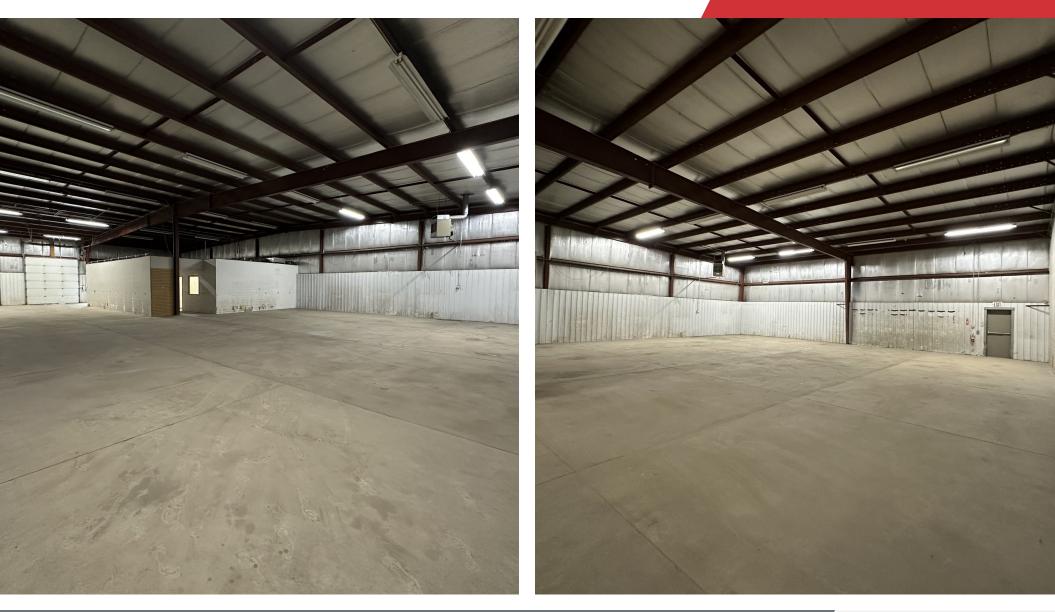

#### **Property Description**

Versatile warehouse with both a 14' drive-in and a dock. Has its own driveway and parking area. 19' clear height at the peak and 16' at the eaves. Premises is 60' wide by 100' deep. The office area is 20' wide by 50' deep and includes a kitchenette, restroom and showroom. Landlord pays property taxes, building insurance and repairs. Tenant is responsible for lawn, snow & utilities.