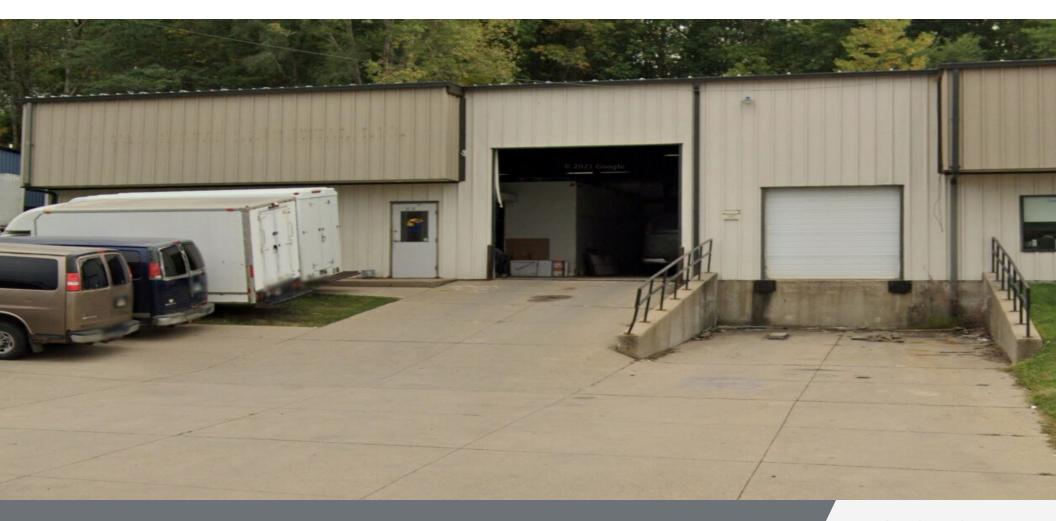

#### **Property Description**

Versatile warehouse with both a 14' drive-in and a dock. Has its own driveway and parking area. 19' clear height at the peak and 16' at the eaves. Premises is 60' wide by 100' deep. The office area is 20' wide by 50' deep and includes a kitchenette, restroom and showroom. Landlord pays property taxes, building insurance and repairs. Tenant is responsible for lawn, snow & utilities.

#### **Location Description**

Just south of US Business 75 / Outer Drive intersection for easy access to bypass.

| Location Information |                                            |  |
|----------------------|--------------------------------------------|--|
| Street Address       | 3218 Northbrook Dr<br>Sioux City, IA 51105 |  |
| City, State, Zip     |                                            |  |
| County               | Woodbury                                   |  |
| Building Information |                                            |  |
| Building Size        | 18,000 SF                                  |  |
| Occupancy %          | 66.0%                                      |  |
| Tenancy              | Multiple                                   |  |
| Year Built           | 1993                                       |  |
| Drive-In Door        | 1                                          |  |
| Dock Door            | 1                                          |  |