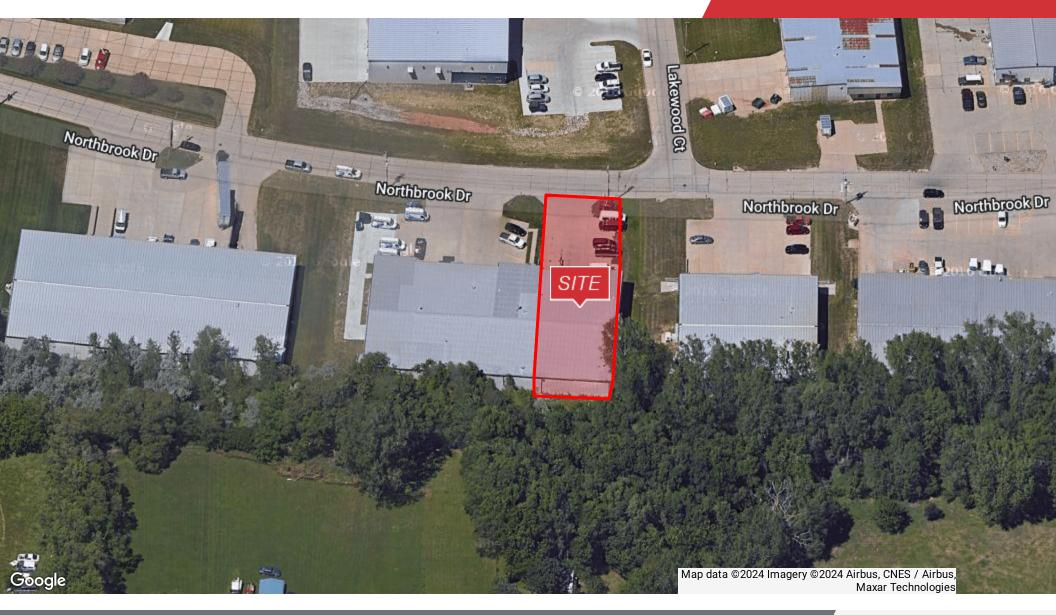

### **Property Information**

| Property Type    | Industrial             |
|------------------|------------------------|
| Property Subtype | Warehouse/Distribution |
| Zoning           | BP - Business Park     |
| Lot Size         | 1.35 Acres             |
| APN #            | 894723176022           |
| Lot Frontage     | 216 ft                 |
| Lot Depth        | 262 ft                 |