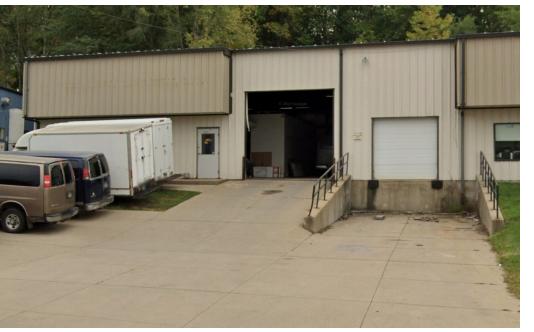

#### **Property Description**

Versatile warehouse with both a 14' drive-in and a dock. Has its own driveway and parking area. 19' clear height at the peak and 16' at the eaves. Premises is 60' wide by 100' deep. The office area is 20' wide by 50' deep and includes a kitchenette, restroom and showroom. Landlord pays property taxes, building insurance and repairs. Tenant is responsible for lawn, snow & utilities.

#### **Location Description**

Just south of US Business 75 / Outer Drive intersection for easy access to bypass.

| Location Information |                                            |  |
|----------------------|--------------------------------------------|--|
| Street Address       | 3218 Northbrook Dr<br>Sioux City, IA 51105 |  |
| City, State, Zip     |                                            |  |
| County               | Woodbury                                   |  |
| Building Information |                                            |  |
| Building Size        | 18,000 SF                                  |  |
| Occupancy %          | 66.0%                                      |  |
| Tenancy              | Multiple                                   |  |
| Year Built           | 1993                                       |  |
| Drive-In Door        | 1                                          |  |
| Dock Door            | 1                                          |  |