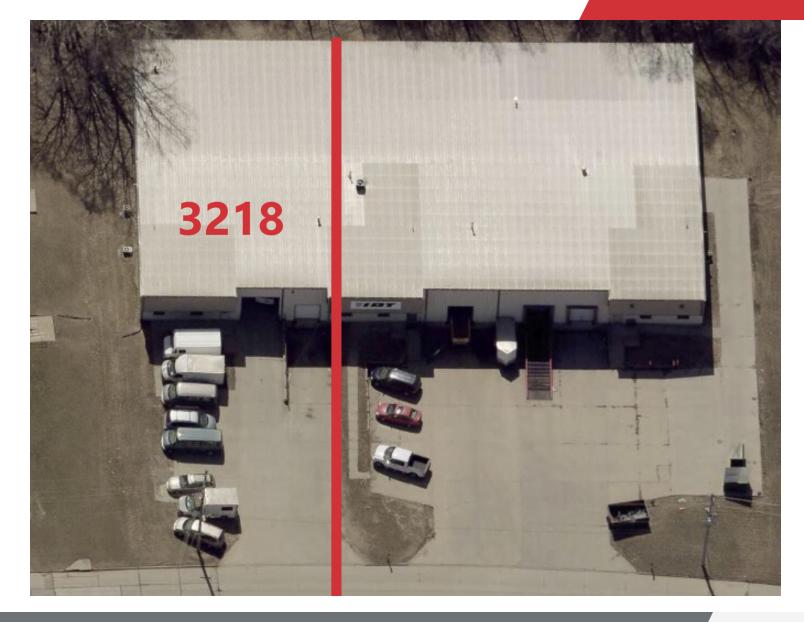

# Industrial

For Lease

3218 Northbrook Dr Sioux City, IA 51105

#### **Property Description**

Versatile warehouse with both a 14' drive-in and a dock. Has its own driveway and parking area. 19' clear height at the peak and 16' at the eaves. Premises is 60' wide by 100' deep. The office area is 20' wide by 50' deep and includes a kitchenette, restroom and showroom. Landlord pays property taxes, building insurance and repairs. Tenant is responsible for lawn, snow & utilities.

#### **Location Description**

Just south of US Business 75 / Outer Drive intersection for easy access to bypass.

| Location Information |                                            |  |
|----------------------|--------------------------------------------|--|
| Street Address       | 3218 Northbrook Dr<br>Sioux City, IA 51105 |  |
| City, State, Zip     |                                            |  |
| County               | Woodbury                                   |  |
| Building Information |                                            |  |
| Building Size        | 18,000 SF                                  |  |
| Occupancy %          | 66.0%                                      |  |
| Tenancy              | Multiple                                   |  |
| Year Built           | 1993                                       |  |
| Drive-In Door        | 1                                          |  |
| Dock Door            | 1                                          |  |