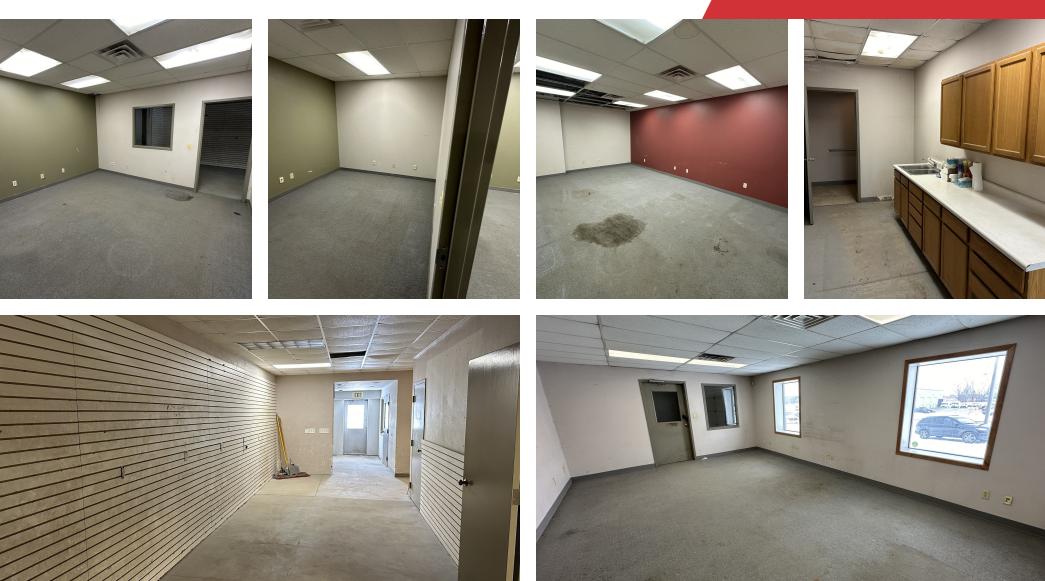

#### **Property Description**

Versatile warehouse with both a 14' drive-in and a dock. Has its own driveway and parking area. 19' clear height at the peak and 16' at the eaves. Premises is 60' wide by 100' deep. The office area is 20' wide by 50' deep and includes a kitchenette, restroom and showroom. Landlord pays property taxes, building insurance and repairs. Tenant is responsible for lawn, snow & utilities.