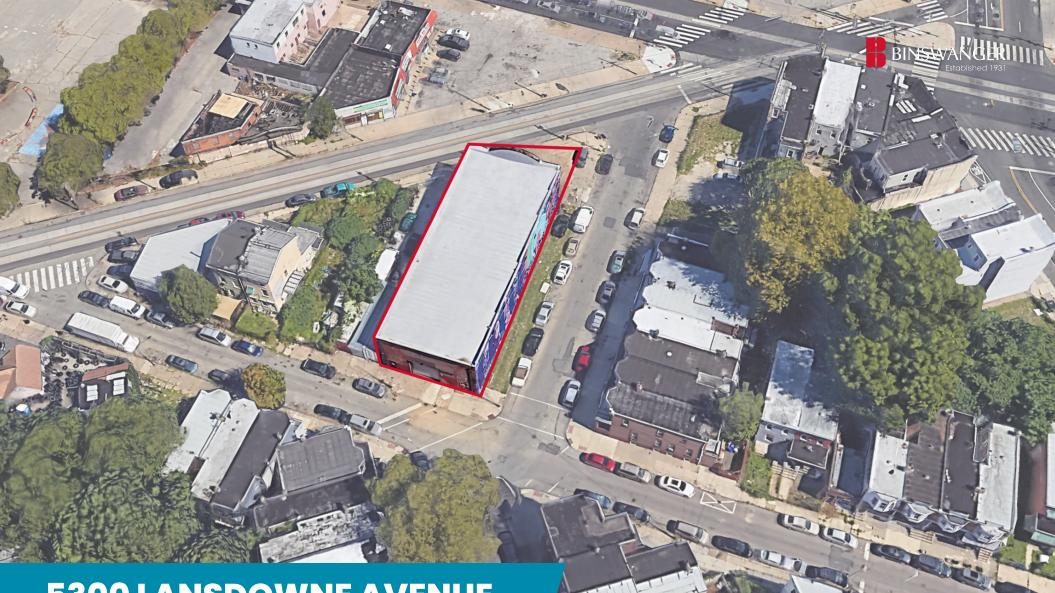

# **5300 LANSDOWNE AVENUE** PHILADELPHIA, PA

# AVAILABLE FOR SALE INDUSTRIAL PROPERTY

6,681 SF 0.17 Acres

### **PROPERTY HIGHLIGHTS**

- 6,681 SF on .17 Acres
- Four (4) Drive-Ins (rear drive-in is oversized)
- Interior loading platform
- 75' of direct frontage on highly traveled Lansdowne Ave (approx.)
- Clear span warehouse area
- Finished office space
- Entire roof and structural supports recently replaced
- Zoned I2 Medium Industrial (City of Philadelphia)
- \$2,256 (2024 Estimated) Taxes
- The property is located directly on highly traveled Lansdowne Avenue in the heart of West Philadelphia, offering nearby access to I-76, University City & Center City Philadelphia.