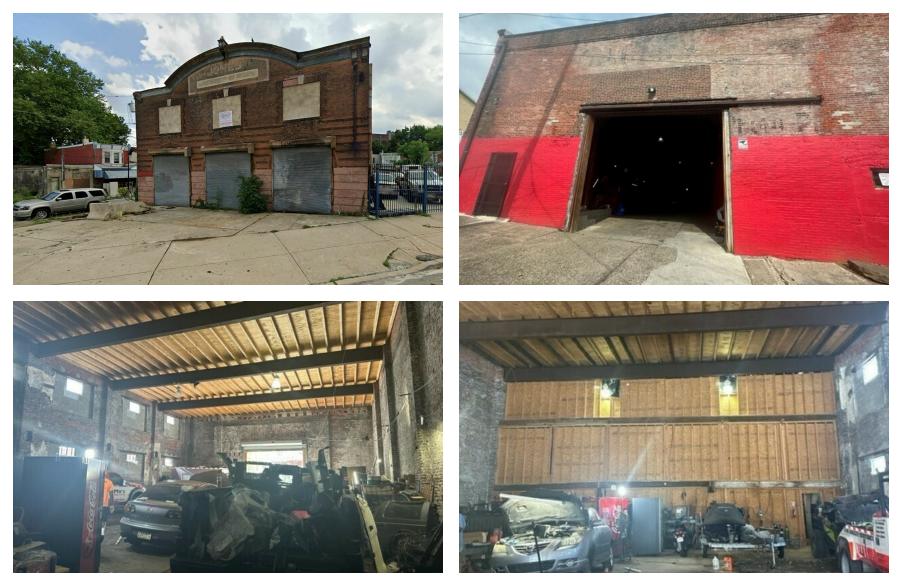

# **5300 LANSDOWNE AVENUE** PHILADELPHIA, PA

# AVAILABLE FOR SALE INDUSTRIAL PROPERTY

6,681 SF 0.17 Acres

### **PROPERTY HIGHLIGHTS**

- 6,681 SF on .17 Acres
- Four (4) Drive-Ins (rear drive-in is oversized)
- Interior loading platform
- 75' of direct frontage on highly traveled Lansdowne Ave (approx.)
- Clear span warehouse area
- Finished office space
- Entire roof and structural supports recently replaced
- Zoned I2 Medium Industrial (City of Philadelphia)
- \$2,256 (2024 Estimated) Taxes
- The property is located directly on highly traveled Lansdowne Avenue in the heart of West Philadelphia, offering nearby access to I-76, University City & Center City Philadelphia.





### **ADDITIONAL PHOTOS**





## **DEMOGRAPHICS MAP & REPORT**

| POPULATION           | 0.25 MILES | 0.5 MILES |
|----------------------|------------|-----------|
| Total Population     | 4,118      | 12,438    |
| Average Age          | 26.2       | 31.3      |
| Average Age (Male)   | 23.6       | 29.3      |
| Average Age (Female) | 34.9       | 37.5      |

#### HOUSEHOLDS & INCOME 0.25 MILES 0.5 MILES

| Total Households    | 1,553    | 5,301    |
|---------------------|----------|----------|
| # of Persons per HH | 2.7      | 2.3      |
| Average HH Income   | \$32,049 | \$33,596 |
| Average House Value | \$87,796 | \$95,423 |

\* Demographic data derived from 2020 ACS - US Census





### CONTACT



Jason Ostach Vice President 215.448.6021 jostach@binswanger.com



Christopher Pennington Partner & Senior Vi