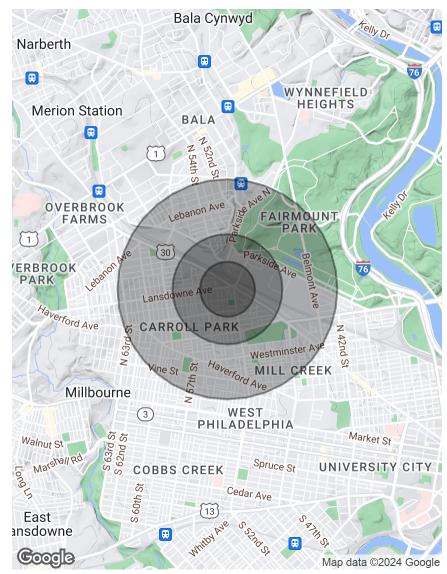

## **DEMOGRAPHICS MAP & REPORT**

| POPULATION           | 0.25 MILES | 0.5 MILES |
|----------------------|------------|-----------|
| Total Population     | 4,118      | 12,438    |
| Average Age          | 26.2       | 31.3      |
| Average Age (Male)   | 23.6       | 29.3      |
| Average Age (Female) | 34.9       | 37.5      |

#### HOUSEHOLDS & INCOME 0.25 MILES 0.5 MILES

| Total Households    | 1,553    | 5,301    |
|---------------------|----------|----------|
| # of Persons per HH | 2.7      | 2.3      |
| Average HH Income   | \$32,049 | \$33,596 |
| Average House Value | \$87,796 | \$95,423 |

\* Demographic data derived from 2020 ACS - US Census