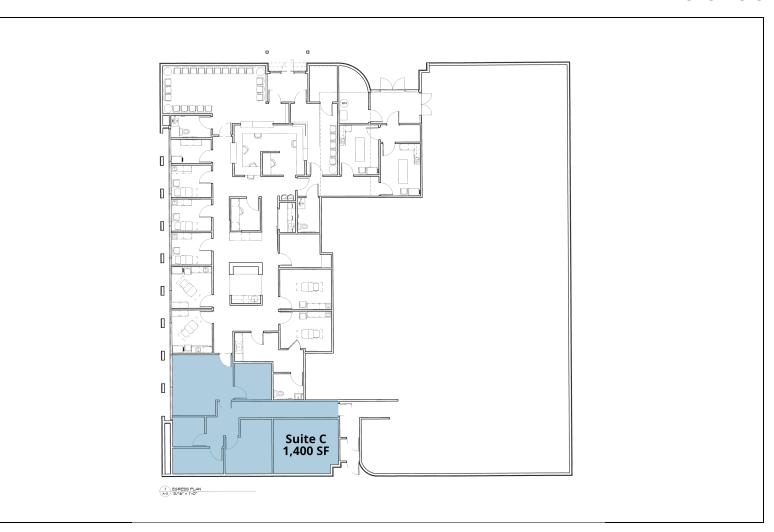

### **Available Suites**

| Suite C - 1,400 SF | \$23.00 NNN |
|--------------------|-------------|

## **Available Spaces**

| Suite   | Tenant    | Size (SF) | Lease Type | Lease Rate    |  |
|---------|-----------|-----------|------------|---------------|--|
| Suite C | Available | 1,400 SF  | NNN        | \$23.00 SF/yr |  |