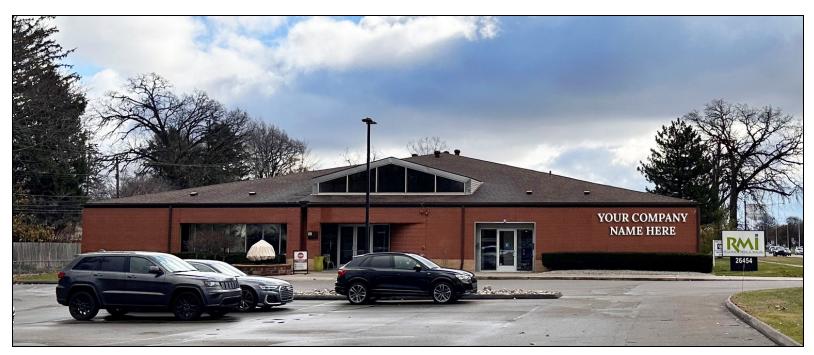

# **Property Highlights**

- Up to 1,400 SF Available
- 1,400 SF Move-In Ready Medical Suite
- High Visibility Woodward Signage
- 8.77/1,000 Parking Ratio
- Quick Access to M1, I-696 & I-75
- Close Proximity to Corewell William Beaumont University Hospital RO
- Prime Woodward Avenue Location in Royal Oak

## **Location Information**

| Street Address   | 26454 Woodward Ave         |
|------------------|----------------------------|
| City, State, Zip | Royal Oak, MI 48067        |
| County           | Oakland                    |
| Cross-Streets    | Woodward Avenue/4th Street |
| Nearest Highway  | I-696, M1                  |

## **Building Information**

| Building Size       | 10,262 SF  |
|---------------------|------------|
| Building Class      | В          |
| Occupancy %         | 67%        |
| Tenancy             | Multiple   |
| Number of Floors    | 1          |
| Year Built          | 1986       |
| Gross Leasable Area | 10,262 SF  |
| Load Factor         | N/A        |
| Annual Escalations  | 3.0%       |
| Partition Allowance | Negotiable |