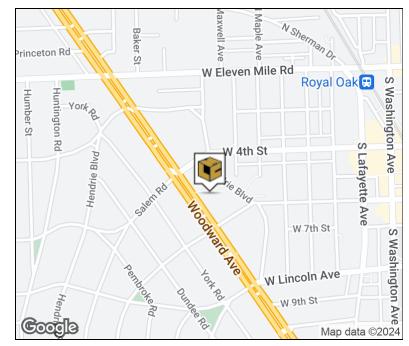

## **LOCATION MAP**

## **Location Information**

| Street Address   | 26454 Woodward Ave         |
|------------------|----------------------------|
| City, State, Zip | Royal Oak, MI 48067        |
| County           | Oakland                    |
| Cross-Streets    | Woodward Avenue/4th Street |
| Nearest Highway  | I-696, M1                  |