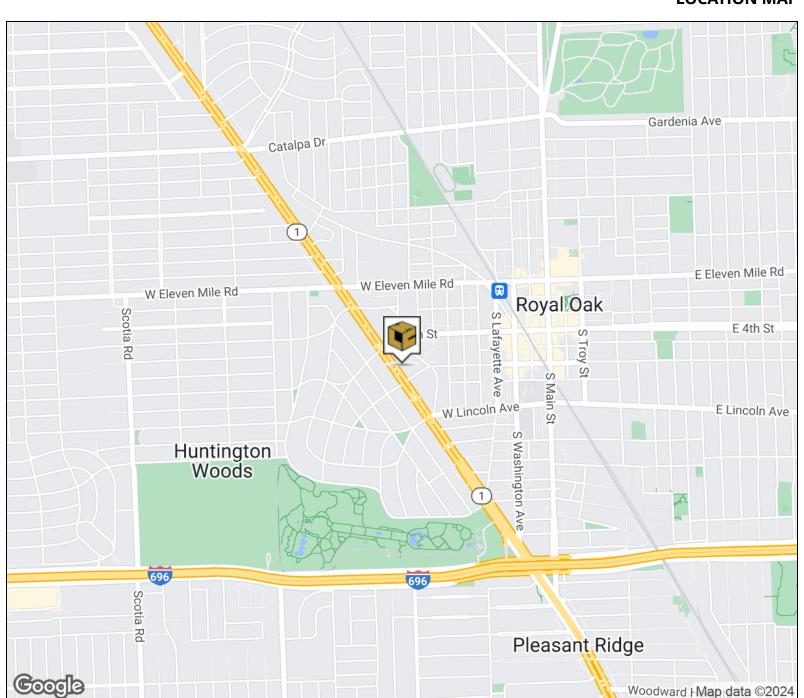

## **LOCATION MAP**

## **Location Information**

| Street Address   | 26454 Woodward Ave         |
|------------------|----------------------------|
| City, State, Zip | Royal Oak, MI 48067        |
| County           | Oakland                    |
| Cross-Streets    | Woodward Avenue/4th Street |
| Nearest Highway  | I-696, M1                  |