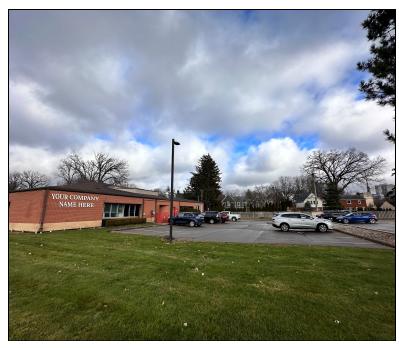

Royal Oak, MI 48067



## **PROPERTY SUMMARY**



# **Property Highlights**

- Up to 1,400 SF Available
- 1,400 SF Move-In Ready Medical Suite
- High Visibility Woodward Signage
- 8.77/1,000 Parking Ratio
- Quick Access to M1, I-696 & I-75
- Close Proximity to Corewell William Beaumont University Hospital RO
- Prime Woodward Avenue Location in Royal Oak



### FOR MORE INFORMATION:

Michael Elle **Aaron Smith** Vice President Sales Associate 248.637.3515 248.637.3526 asmith@lmcap.com melle@LMCap.com





Royal Oak, MI 48067



## **LOCATION MAP**



### FOR MORE INFORMATION:

**Aaron Smith Michael Elle** Vice President Sales Associate

248.637.3515 248.637.3526 asmith@lmcap.com melle@LMCap.com



248.637.9700 | www.LMCap.com



Royal Oak, MI 48067



## **ADDITIONAL PHOTOS**







### FOR MORE INFORMATION:

**Michael Elle Aaron Smith** Vice President Sales Associate 248.637.3515 248.637.3526 asmith@lmcap.com melle@LMCap.com



CONNECT WITH US



Royal Oak, MI 48067



### **OFFICE PROPERTY DETAILS**

## **Location Information**

| Street Address   | 26454 Woodward Ave         |
|------------------|----------------------------|
| City, State, Zip | Royal Oak, MI 48067        |
| County           | Oakland                    |
| Cross-Streets    | Woodward Avenue/4th Street |
| Nearest Highway  | I-696, M1                  |

## **Building Information**

| Building Size       | 10,262 SF  |
|---------------------|------------|
| Building Class      | В          |
| Occupancy %         | 67%        |
| Tenancy             | Multiple   |
| Number of Floors    | 1