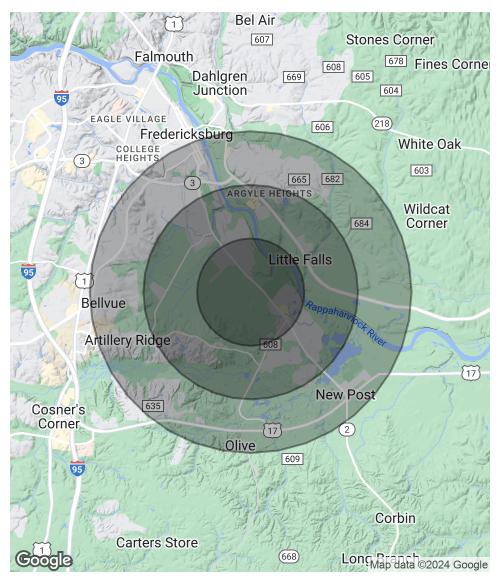

## **DEMOGRAPHICS MAP & REPORT**

Industrial Pad Site 11000 Pierson Dr, Fredericksburg, VA 22408

WE GET WHAT YOU NEED"

| POPULATION           | 1 MILE | 2 MILES | 3 MILES |
|----------------------|--------|---------|---------|
| Total Population     | 2,798  | 11,085  | 30,188  |
| Average Age          | 34.2   | 35.4    | 37.1    |
| Average Age (Male)   | 31.5   | 34.1    | 36.3    |
| Average Age (Female) | 36.6   | 36.8    | 38.0    |

| HOUSEHOLDS & INCOME | 1 MILE    | 2 MILES   | 3 MILES   |
|---------------------|-----------|-----------|-----------|
| Total Households    | 1,000     | 3,966     | 11,563    |
| # of Persons per HH | 2.8       | 2.8       | 2.6       |
| Average HH Income   | \$101,233 | \$100,944 | \$100,119 |
| Average House Value | \$289,576 | \$293,713 | \$304,005 |