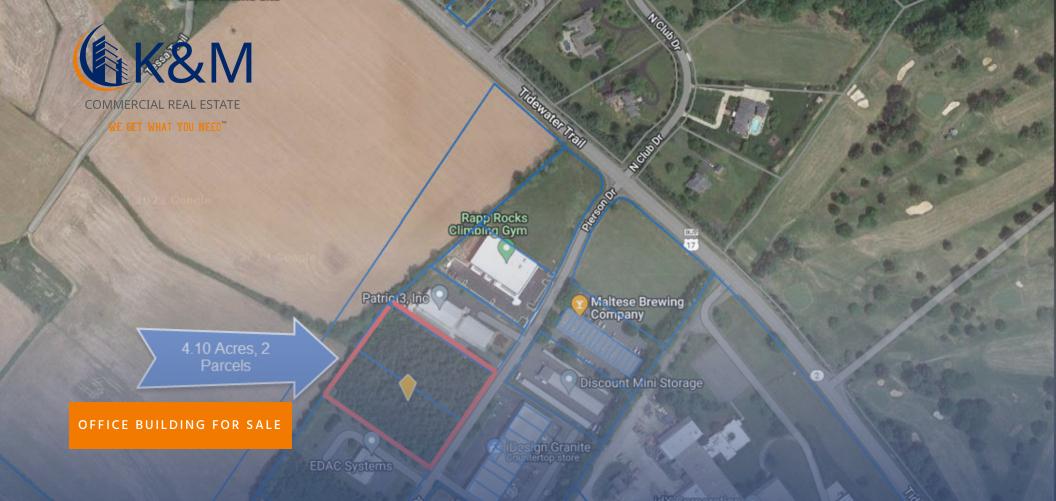

### EXECUTIVE SUMMARY

Industrial Pad Site 11000 Pierson Dr, Fredericksburg, VA 22408

WE GET WHAT YOU NEED

| OFFERING SUMMARY |               | PROPERTY OVERVIEW                                                                                                                                                                                                                                                    |  |  |
|------------------|---------------|----------------------------------------------------------------------------------------------------------------------------------------------------------------------------------------------------------------------------------------------------------------------|--|--|
| Sale Price:      | \$595,000     | K & M Commercial, as the exclusive brokerage firm, is happy to present this industrial pad site for sale—4.10 Acres on 2 parcels located within the Fredericksburg Business Center. Zoning allows for many uses, and the site is adjacent to the Shannon Airport and |  |  |
| Lot Size:        | 86660.0 Acres | minutes from downtown Fredericksburg.                                                                                                                                                                                                                                |  |  |
|                  | 0             | PROPERTY HIGHLIGHTS                                                                                                                                                                                                                                                  |  |  |
| Building Size:   |               | • 4.10 Acre Industrial Pad Site                                                                                                                                                                                                                                      |  |  |
| Zoning:          | I-1           | Located on 2 Parcels within the Fredericksburg Business Center                                                                                                                                                                                                       |  |  |
| J                |               | Zoning allows for many uses                                                                                                                                                                                                                                          |  |  |
| Taxes:           | \$4,132.00    | Adjacent to Shannon Airport and minutes from downtown Fredericksburg                                                                                                                                                                                                 |  |  |
| Assessed Value:  | \$535,800.00  |                                                                                                                                                                                                                                                                      |  |  |