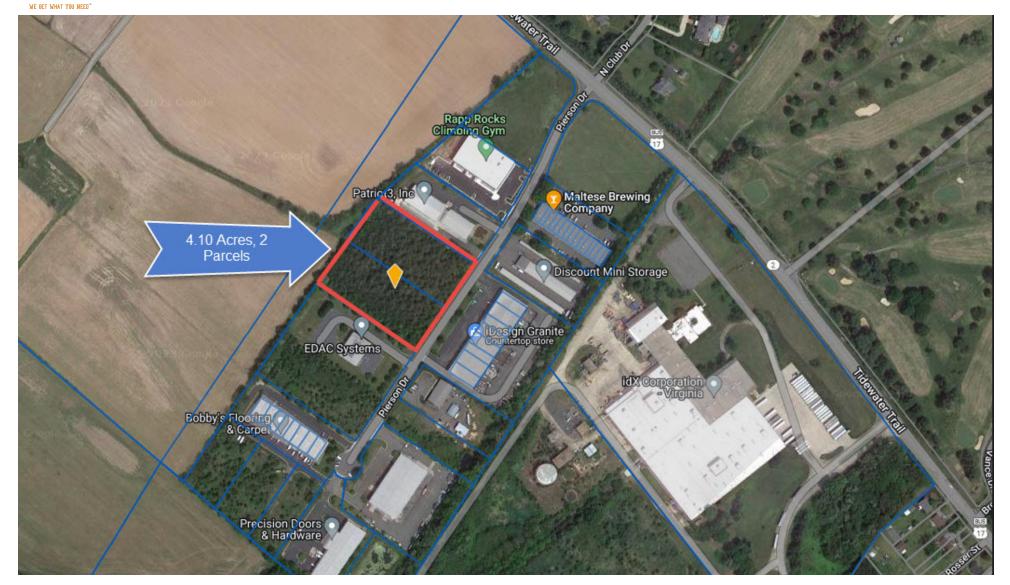

### EXECUTIVE SUMMARY

Industrial Pad Site 11000 Pierson Dr, Fredericksburg, VA 22408

WE GET WHAT YOU NEED

| OFFERING SUMMARY |               | PROPERTY OVERVIEW                                                                                                                                                                                                                                                    |  |  |
|------------------|---------------|----------------------------------------------------------------------------------------------------------------------------------------------------------------------------------------------------------------------------------------------------------------------|--|--|
| Sale Price:      | \$595,000     | K & M Commercial, as the exclusive brokerage firm, is happy to present this industrial pad site for sale—4.10 Acres on 2 parcels located within the Fredericksburg Business Center. Zoning allows for many uses, and the site is adjacent to the Shannon Airport and |  |  |
| Lot Size:        | 86660.0 Acres | minutes from downtown Fredericksburg.                                                                                                                                                                                                                                |  |  |
|                  | 0             | PROPERTY HIGHLIGHTS                                                                                                                                                                                                                                                  |  |  |
| Building Size:   |               | • 4.10 Acre Industrial Pad Site                                                                                                                                                                                                                                      |  |  |
| Zoning:          | I-1           | Located on 2 Parcels within the Fredericksburg Business Center                                                                                                                                                                                                       |  |  |
| J                |               | Zoning allows for many uses                                                                                                                                                                                                                                          |  |  |
| Taxes:           | \$4,132.00    | Adjacent to Shannon Airport and minutes from downtown Fredericksburg                                                                                                                                                                                                 |  |  |
| Assessed Value:  | \$535,800.00  |                                                                                                                                                                                                                                                                      |  |  |