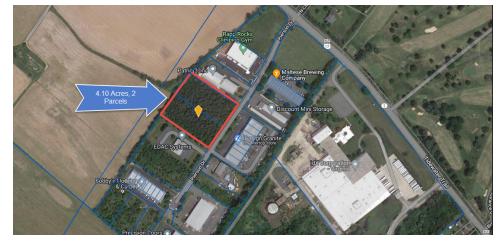

### **ADDITIONAL PHOTOS**

Industrial Pad Site 11000 Pierson Dr, Fredericksburg, VA 22408

 KAYVAN MEHRBAKHSH, CCIM, MBA
 MATTHEW JENKINS, CCIM MBA

 703.734.2822
 703.734.2822

 kayvan@svndc.com
 matt@svndc.com