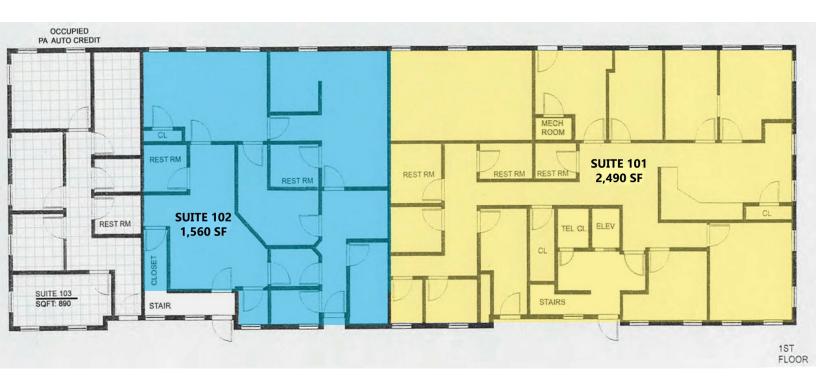

## **164 LINCOLN HIGHWAY**

164 Lincoln Highway Fairless Hills, PA 19030

FOR LEASE

**1,560 SF & 2,490 SF** 