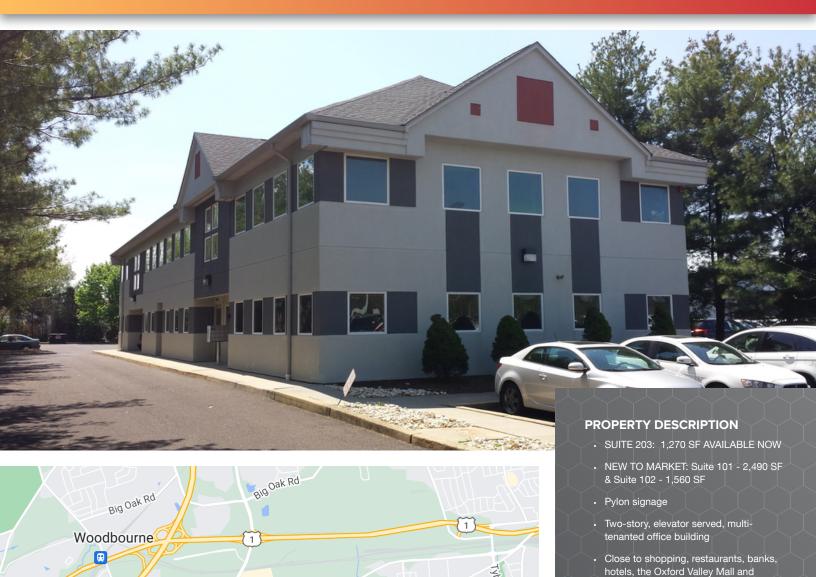

# **164 LINCOLN HIGHWAY**

Fairless Hills, PA 19030

**FOR LEASE** 

**3 OFFICE SUITES** 

**1,270 SF -2,490 SF** 

Trenton Rd

Map data ©2023

# **N**/IMertz

Sesame Place via Business Route

· Located on highly traveled Lincoln

• Only 1/2 mile from Oxford Valley Mall

and Aria Health-Bucks County • 5 minutes from Interstate 95 and US

1/Lincoln Highway

## **164 LINCOLN HIGHWAY**

164 Lincoln Highway Fairless Hills, PA 19030

FOR LEASE

**1,560 SF & 2,490 SF** 

## **164 LINCOLN HIGHWAY**

Fairless Hills, PA 19030

FOR LEASE

1,270 SF