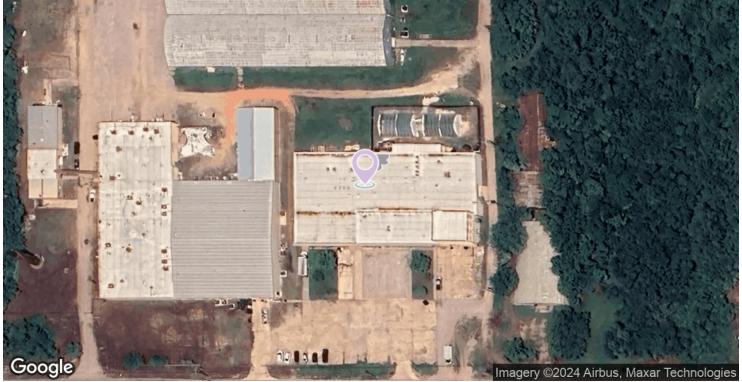

## 326 WEST COLLEGE AVENUE

326 West College Avenue, Guthrie, OK 73044

NDUSTRIAL PROPERTY FOR SALE & LEASE

### PROPERTY DESCRIPTION

This warehouse, located just northwest of historic downtown Guthrie, is a quality opportunity.