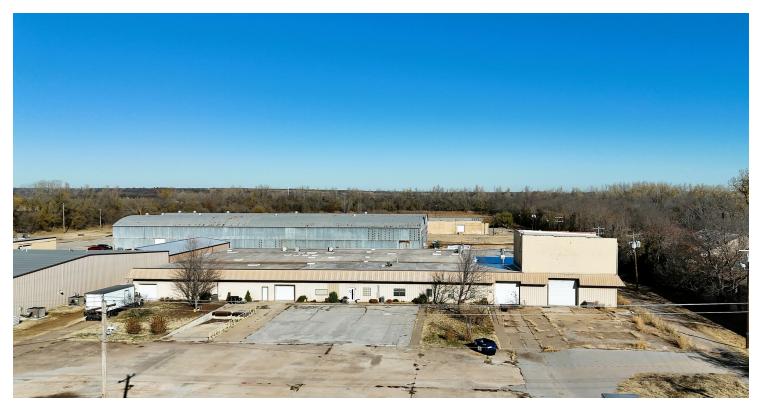

## 326 WEST COLLEGE AVENUE

326 West College Avenue, Guthrie, OK 73044

NDUSTRIAL PROPERTY FOR SALE & LEASE

### PROPERTY DESCRIPTION

This warehouse, located just northwest of historic downtown Guthrie, is a quality opportunity.

### PROPERTY HIGHLIGHTS

- New Roof
- Dock Well
- Ample Parking
- Fully Sprinkled

### **OFFERING SUMMARY**

| SALE PRICE:      | \$1,100,000        |
|------------------|--------------------|
| PRICE/SF (SALE): | \$35.20            |
| LEASE RATE:      | \$4.00 SF/yr (MG)  |
| AVAILABLE SF:    | 10,332 - 31,248 SF |
| BUILDING SIZE:   | 31,248 SF          |
| LAND SIZE:       | 2.58 ACRES         |