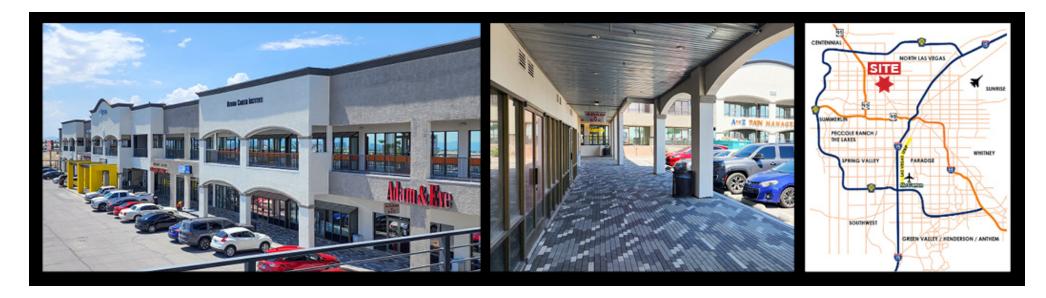

#### **PROPERTY OVERVIEW**

At the intersection of three major traffic routes, Decatur Boulevard, Cheyenne Avenue, and Rancho Drive, the Red Feather Plaza is in an easy to find, easy to access location directly at the north-west corner of the North Las Vegas Airport. The center has undergone extensive renovations which includes an attractive facade, outdoor break areas, an elevator and escalators. It offers multiple eating establishments and is surrounded by retail, industrial and both multi-family and single family residential areas.

## RETAILER MAP

PETE JANEMARK, CCIM

O: 702.527.7923 | C: 702.885.7383

pete.janemark@svn.com

NV #S.76731