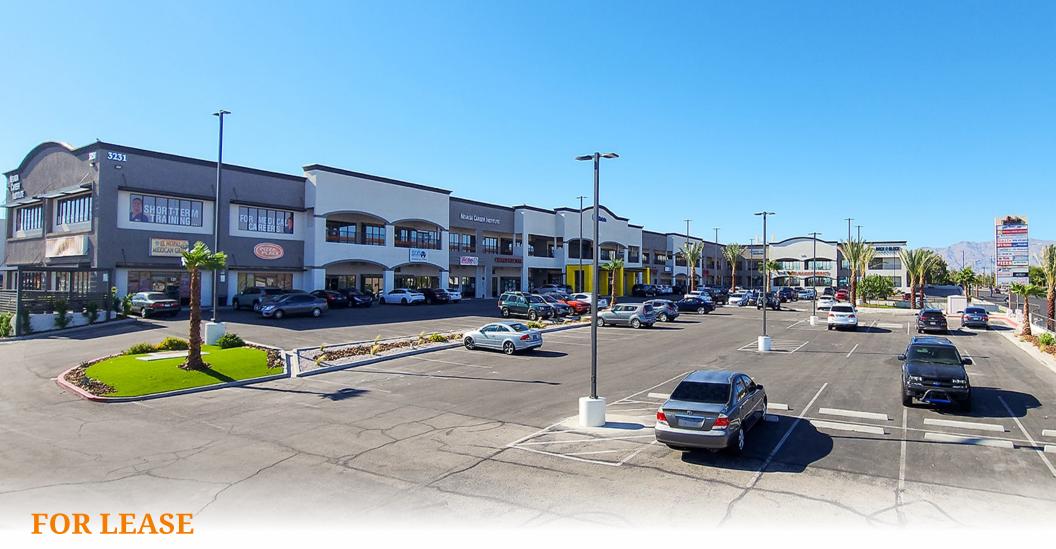

# **RED FEATHER PLAZA**

3231-3281 N Decatur Blvd. & 4920-4930 W Cheyenne Ave. Las Vegas, NV 89130

#### **PROPERTY OVERVIEW**

At the intersection of three major traffic routes, Decatur Boulevard, Cheyenne Avenue, and Rancho Drive, the Red Feather Plaza is in an easy to find, easy to access location directly at the north-west corner of the North Las Vegas Airport. The center has undergone extensive renovations which includes an attractive facade, outdoor break areas, an elevator and escalators. It offers multiple eating establishments and is surrounded by retail, industrial and both multi-family and single family residential areas.

#### PROPERTY HIGHLIGHTS

- Office, Retail and Warehouse First and Second floor units available
- Located at one of the busiest intersections in North Las Vegas
- Large warehouse spaces with roll up doors
- Cheyenne & Decatur exposure
- Digital sign on Cheyenne for tenant exposure