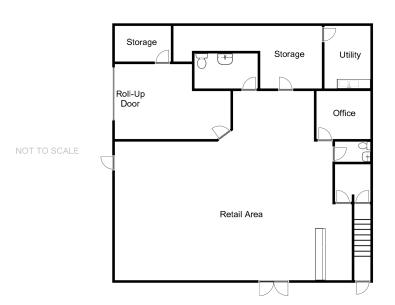

# 4920 W CHEYENNE AVENUE - SUITE 110 - ±3,560 SF

PETE JANEMARK, CCIM O: 702.527.7923 | C: 702.885.7383 pete.janemark@svn.com NV #S.76731

#### SUITE DESCRIPTION

Retail space with store front facing Cheyenne Avenue. The space comes with ample up-front parking and large façade signage facing Cheyenne Avenue. The suite features a large open retail area with new linoleum flooring and a sales counter, three large inventory rooms, a utility room with a sink, one office and two restrooms.