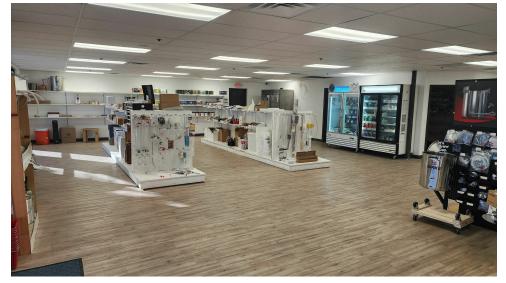

# 4920 W CHEYENNE AVENUE - SUITE 110 - ±3,560 SF

PETE JANEMARK, CCIM O: 702.527.7923 | C: 702.885.7383 pete.janemark@svn.com NV #S.76731

#### SUITE DESCRIPTION

Retail space with store front facing Cheyenne Avenue. The space comes with ample up-front parking and large façade signage facing Cheyenne Avenue. The suite features a large open retail area with new linoleum flooring and a sales counter, three large inventory rooms, a utility room with a sink, one office and two restrooms.