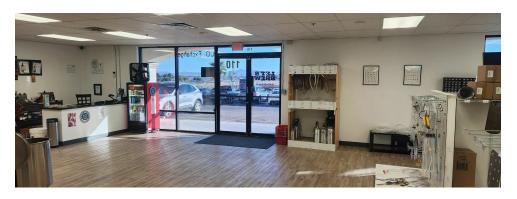

# 4920 W CHEYENNE AVENUE - SUITE 110 - ±3,560 SF

PETE JANEMARK, CCIM O: 702.527.7923 | C: 702.885.7383 pete.janemark@svn.com NV #S.76731

#### SUITE DESCRIPTION

Retail space with store front facing Cheyenne Avenue. The space comes with ample up-front parking and large façade signage facing Cheyenne Avenue. The suite features a large open retail area with new linoleum flooring and a sales counter, three large inventory rooms, a utility room with a sink, one office and two restrooms.