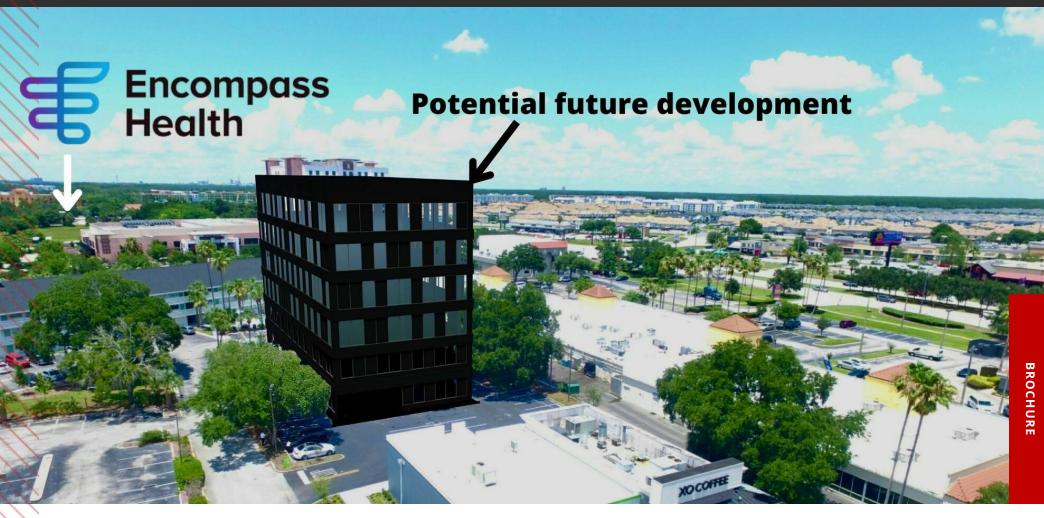

#### **PROPERTY DESCRIPTION**

This .6 acre pad site provides the opportunity to develop a 40,000 SF medical office building with structured parking. The subject parcel is currently part of an existing commercial retail center. The seller has confirmed with Osceola County that they would support a lot split. Seller will complete the lot split prior to closing.

#### **PROPERTY HIGHLIGHTS**

- Subject property is located along a primary retail thoroughfare in close proximity to national tenants such as Walmart Supercenter, Publix, TJ Maxx and Target
- Encompass Health Corp is building a new hospital in the immediate area that will include 50 beds and over 70,000 SF when completed (est. Spring 2024)
- Over 7,000 residential units and several thousand hotel rooms in the immediate area