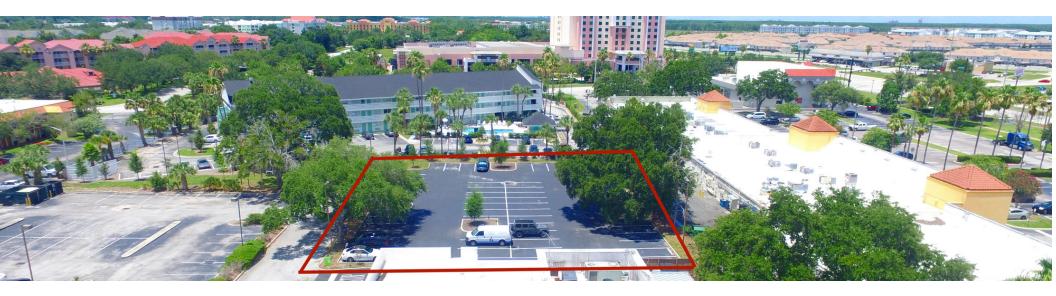

#### **PROPERTY DESCRIPTION**

This .6 acre pad site provides the opportunity to develop a 40,000 SF medical office building with structured parking. The subject parcel is currently part of an existing commercial retail center. The seller has confirmed with Osceola County that they would support a lot split. Seller will complete the lot split prior to closing.

#### **OFFERING SUMMARY**

| Sale Price:           | \$1,000,000 |
|-----------------------|-------------|
| Approximate Lot Size: | 0.6 Acres   |