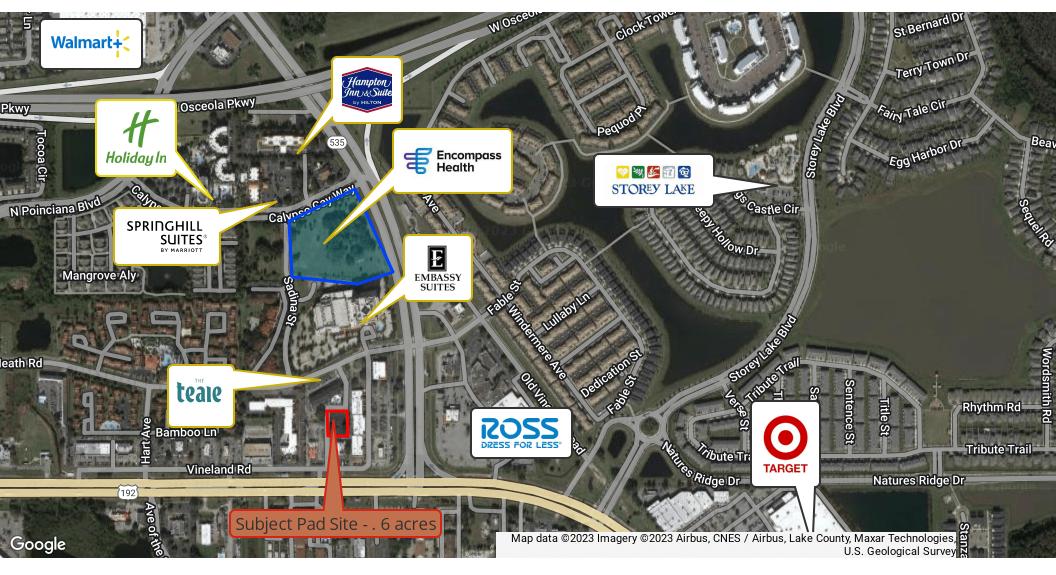

#### **PROPERTY HIGHLIGHTS**

- Subject property is located along a primary retail thoroughfare in close proximity to national tenants such as Walmart Supercenter, Publix, TJ Maxx and Target
- Encompass Health Corp is building a new hospital in the immediate area that will include 50 beds and over 70,000 SF when completed (est. Spring 2024)
- Over 7,000 residential units and several thousand hotel rooms in the immediate area