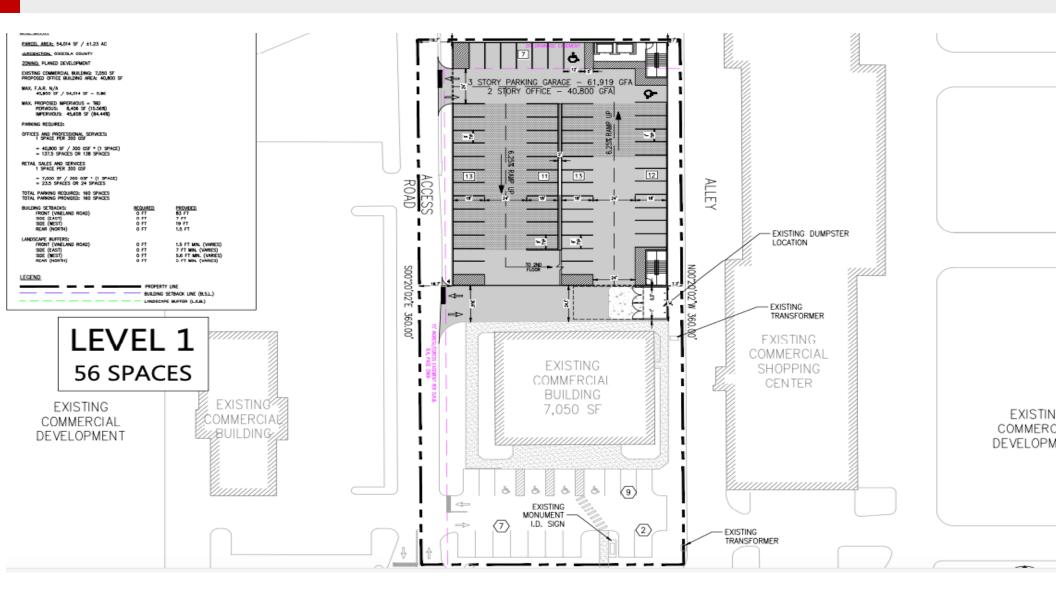

- Existing PD with a commercial designation.
- Future Land Use is Urban Center Core (UCC) which calls for large scale retail, office and residential uses
- There are no building setbacks or landscape buffers within the UCC so the buildable area can be maximized

## FOR MORE INFORMATION CONTACT:

REDWOLF

**Brian Carolan** 

407.257.2781 brian@redwolfproperty.com Licensed FL Real Estate Broker Janet Lacondrata 561.255.4669 ( janetl@tailoredrealty.com



# LAND FOR SALE 4965-4969 W IRLO BRONSON MEMORIAL HIGHWAY KISSIMMEE, FL 34746



FOR MORE INFORMATION CONTACT:



**Brian Carolan** 

407.257.2781 brian@redwolfproperty.com Licensed FL Real Estate Broker Janet Lacondrata

561.255.4669 janetl@tailoredrealty.com



# CONCEPT PLAN 4965-4969 W IRLO BRONSON MEMORIAL HIGHWAY KISSIMMEE, FL 34746



## FOR MORE INFORMATION CONTACT:



**Brian Carolan** 

407.257.2781 brian@redwolfproperty.com Licensed FL Real Estate Broker Janet Lacondrata

561.255.4669



janetl@tailoredrealty.com

# LAND FOR SALE 4965-4969 W IRLO BRONSON MEMORIAL HIGHWAY KISSIMMEE, FL 34746

| POPULATION                              | 1 MILE                 | 3 MILES               | 5 MILES               |
|-----------------------------------------|------------------------|-----------------------|-----------------------|
| Total Population                        | 3,986                  | 34,123                | 112,077               |
| Average Age                             | 31.2                   | 35.0                  | 36.1                  |
| Average Age (Male)                      | 31.5