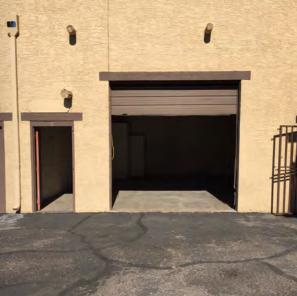

### PROPERTY OVERVIEW

- 896 Square Feet, Suite 7
- \$1.00 + \$60 Water/Sewer/Trash
- 10' x 10' Garage Door Loading
- Industrial Park Zoning
- 14' Clear Height
- 100 Amp, 3 Phase
- Evap Cooled Warehouse with Restroom