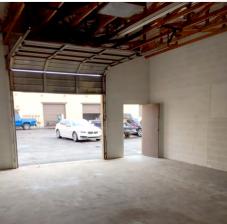

### PROPERTY OVERVIEW

- 896 Square Feet, Suite 7
- \$1.00 + \$60 Water/Sewer/Trash
- 10' x 10' Garage Door Loading
- Industrial Park Zoning
- 14' Clear Height
- 100 Amp, 3 Phase
- Evap Cooled Warehouse with Restroom