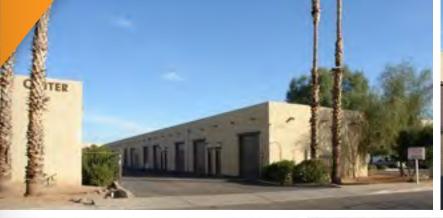

### PROPERTY OVERVIEW

- 896 Square Feet, Suite 7
- \$1.00 + \$60 Water/Sewer/Trash
- 10' x 10' Garage Door Loading
- Industrial Park Zoning
- 14' Clear Height
- 100 Amp, 3 Phase
- Evap Cooled Warehouse with Restroom