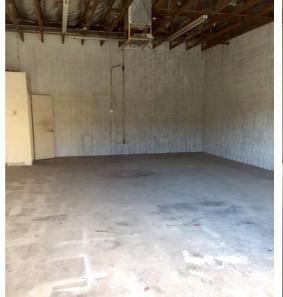

### PROPERTY OVERVIEW

- 896 Square Feet, Suite 7
- \$1.00 + \$60 Water/Sewer/Trash
- 10' x 10' Garage Door Loading
- Industrial Park Zoning
- 14' Clear Height
- 100 Amp, 3 Phase
- Evap Cooled Warehouse with Restroom