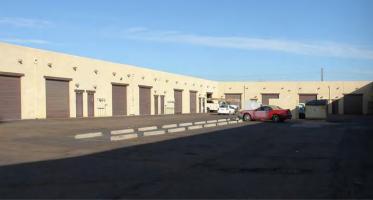

### PROPERTY OVERVIEW

- 896 Square Feet, Suite 7
- \$1.00 + \$60 Water/Sewer/Trash
- 10' x 10' Garage Door Loading
- Industrial Park Zoning
- 14' Clear Height
- 100 Amp, 3 Phase
- Evap Cooled Warehouse with Restroom