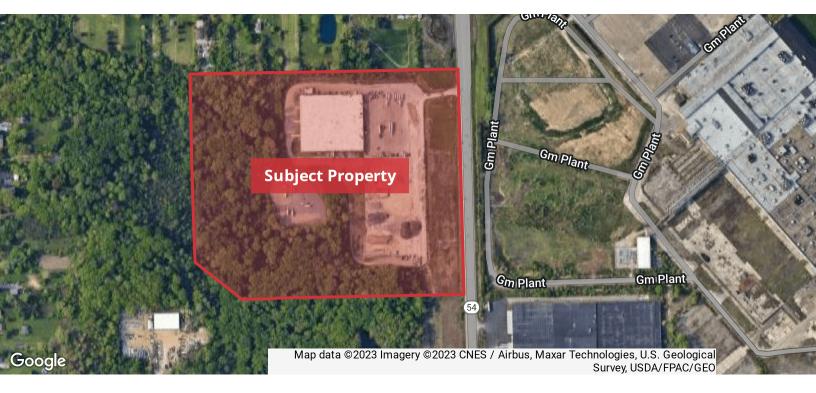

# 6434 S Dort Highway

Grand Blanc, Michigan 48439

### **Property Highlights**

- 48,000 SF Available immediately
- Prime Frontage on Dort Hwy
- · Six truck docks and five overhead doors
- Abundant parking with smooth ingress / egress
- 18' ceiling height and 10' thick concrete floor
- Easy access to US-23 and I-75