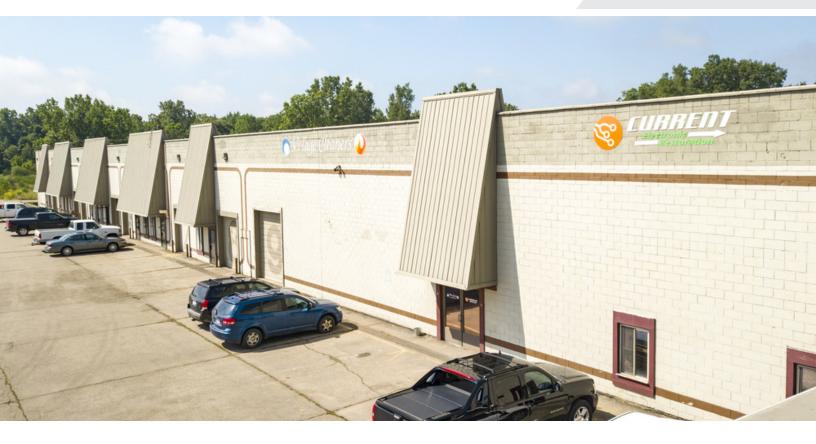

### 48,000 SF

### INDUSTRIAL/WAREHOUSE/DISTRIBUTION

# 6434 S Dort Highway

Grand Blanc, Michigan 48439

### **Property Highlights**

- 48,000 SF Available immediately
- Prime Frontage on Dort Hwy
- · Six truck docks and five overhead doors
- Abundant parking with smooth ingress / egress
- 18' ceiling height and 10' thick concrete floor
- Easy access to US-23 and I-75