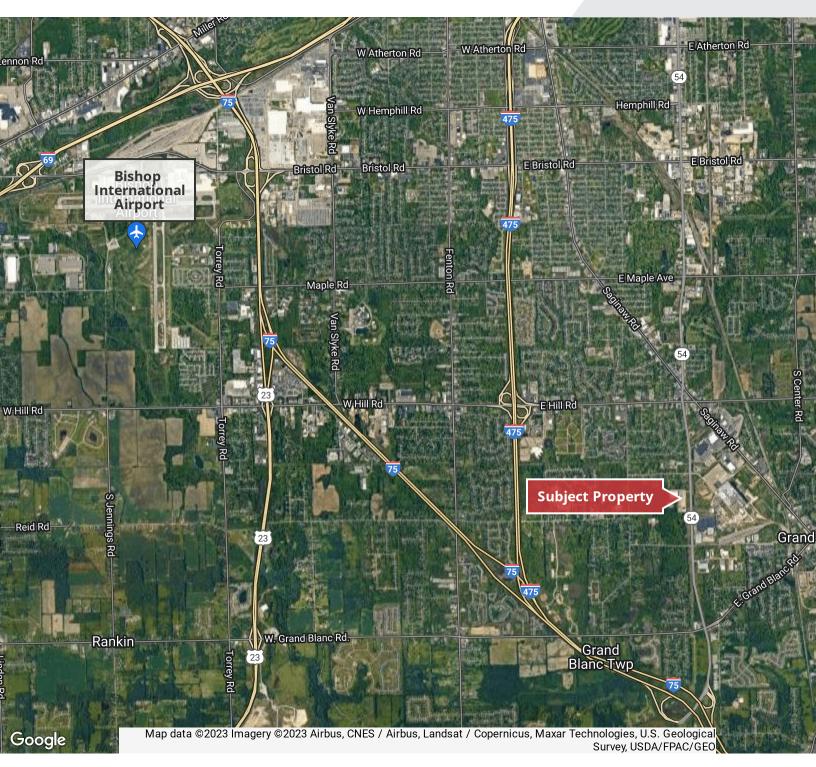

# 6434 S Dort Highway

Grand Blanc, Michigan 48439

### **Property Highlights**

- 48,000 SF Available immediately
- Prime Frontage on Dort Hwy
- · Six truck docks and five overhead doors
- Abundant parking with smooth ingress / egress
- 18' ceiling height and 10' thick concrete floor
- Easy access to US-23 and I-75