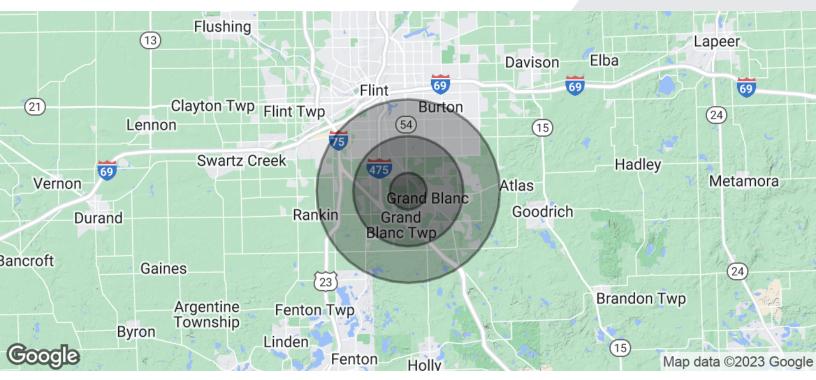

# **FOR LEASE**

| POPULATION           | 1 MILE    | 3 MILES   | 5 MILES   |
|----------------------|-----------|-----------|-----------|
| Total Population     | 4,339     | 40,273    | 104,482   |
| Average Age          | 35.8      | 36.1      | 35.8      |
| Average Age (Male)   | 35.1      | 34.5      | 34.1      |
| Average Age (Female) | 36.5      | 37.7      | 37.3      |
| HOUSEHOLDS & INCOME  | 1 MILE    | 3 MILES   | 5 MILES   |
| Total Households     | 1,675     | 15,814    | 41,451    |
| # of Persons per HH  | 2.6       | 2.5       | 2.5       |
| Average HH Income    | \$62,581  | \$64,175  | \$60,137  |
| Average House Value  | \$156,397 | \$174,644 | \$162,450 |
|                      |           |           |           |

<sup>\*</sup> Demographic data derived from 2020 ACS - US Census