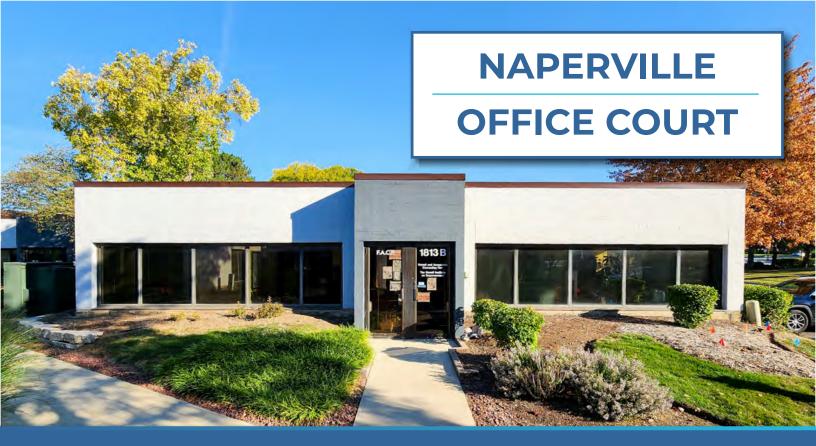

# FOR LEASE 1801 - 1813 N MILL ST | NAPERVILLE

### SUMMARY

Single story office space for lease located in a mature business park setting. The property offers turn key build outs for small to midsize users at an attractive rate. It's central location allows for great access to I-88 along with numerous dining and lodging options in the vicinity. The complex also has a conference facility on site for all tenants to use on a first come first serve basis.

### **PROPERTY HIGHLIGHTS**

- » Asking Rate: \$16.00 PSF MG
- » Available Space: 550 SF 3,178 SF
- » Exposed Ceiling Build Outs Available
- » Modern Interior Finishes
- » Direct Entry into Suite
- » Tenant Controlled HVAC