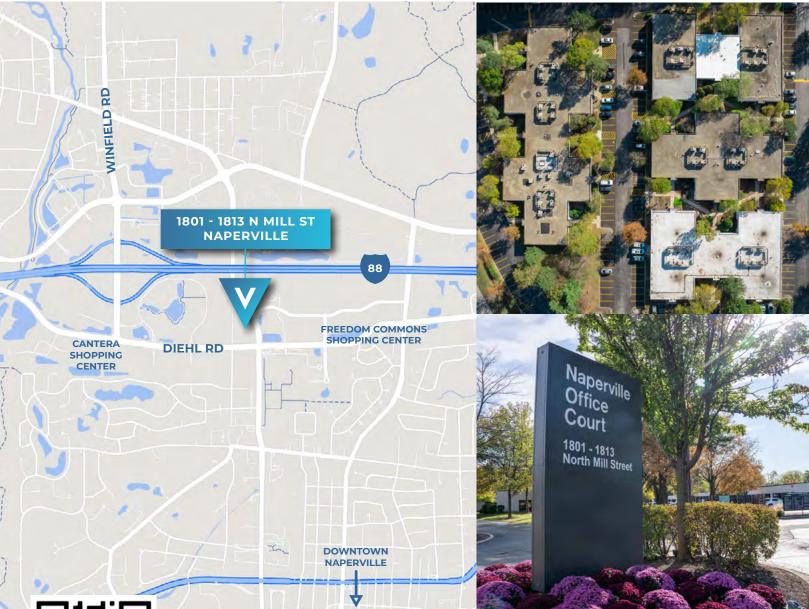

# AREA AMENITIES

- » Close Proximity to the I-88 / Winfield Rd Exit
- » Large Employment Base in Naperville / Aurora and Surrounding Communities
- » Minutes to Downtown Naperville Metra
- Numerous Fast Serve and Sit Down Dining
  Options in the Area