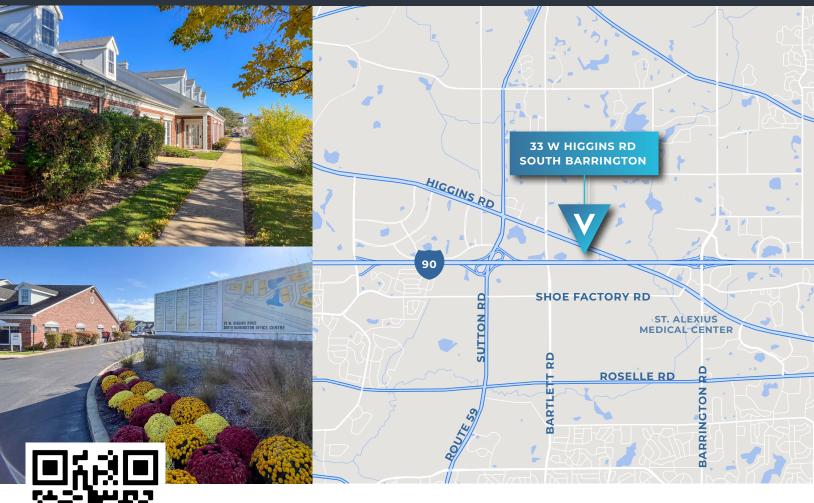

### 33 W HIGGINS RD | SOUTH BARRINGTON, IL

- ► Starting at 800 SF
- ► Flexible Lease Terms Available

VersaRES.com

### **BUILDING HIGHLIGHTS**

- Asking Rate: \$14.00 PSF Modified Gross
- · Office and Medical Suites Available
- Direct Suite Access
- Tenant Controlled HVAC
- In-Suite Restrooms

- Easy Access to I-90
- Numerous Fast Serve and Fine Dining Restaurants in Close Proximity
- · Minutes from St. Alexius Medical Center