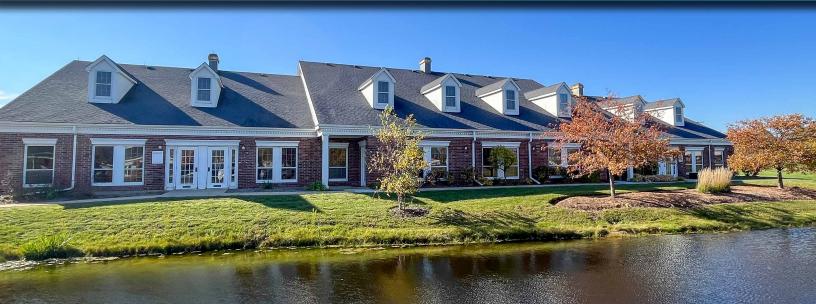

## SOUTH BARRINGTON OFFICE CENTER

### **BUILDING HIGHLIGHTS**

- Asking Rate: \$14.00 PSF Modified Gross
- · Office and Medical Suites Available
- Direct Suite Access
- Tenant Controlled HVAC
- In-Suite Restrooms

- Easy Access to I-90
- Numerous Fast Serve and Fine Dining Restaurants in Close Proximity
- · Minutes from St. Alexius Medical Center