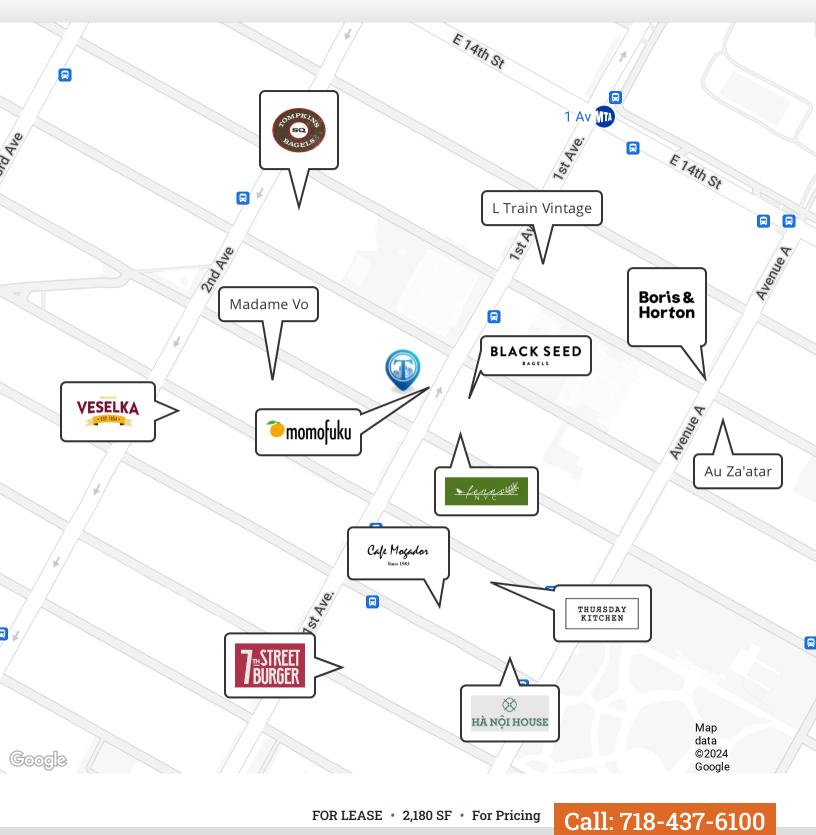

### Location Overview

Located on a strong food & beverage corridor in the heart of the East Village neighborhood of Manhattan between E 10th St & E 11th St near the 1st Avenue subway station.

Nearest Transit: L train at 1st Ave, 4 & 6 trains at Astor Pl, and the M8 & M15 bus lines.

Nearby tenants include Ferns, L Train Vintage, Black Seed Bagels, Momofuku Noodle Bar, Cafe Mogador, Thursday Kitchen, Hanoi House, Tompkins Square Bagels, Madame Vo, Prince Tea House, Veselka, 7th Street Burger, Boris & Horton, Au Za'atar, and more!

## **Retailer Map**