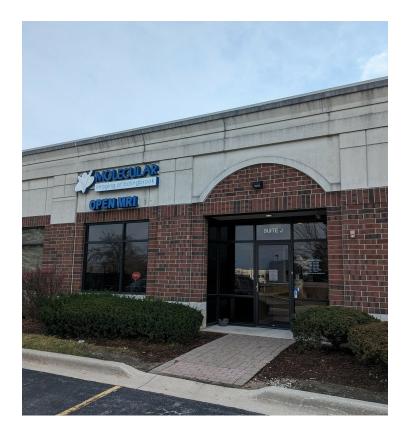

## **PROPERTY SUMMARY**

2

## **PROPERTY OVERVIEW**

SVN Chicago Commercial is pleased to present a medical office condominium investment opportunity at 215 Remington Boulevard, Suite J, in the Remington Office Park, Bolingbrook, Illinois. With five locations, Molecular Imaging is a medical diagnosis imaging center offering a range of services including Open MRI, EMG/NCV, Ultrasound, and X-Ray. Upon closing, a new ten-year NNN sale-leaseback with no Landlord responsibilities will begin.

#### **PROPERTY HIGHLIGHTS**

- ±1,500 SF Medical Condo
- Remington Office Park
- 10 Year NNN Lease Upon Closing
- Lobby | Reception | Storage
- 3 Testing Rooms | Breakroom
- Easy access to I-55
- Ample Parking