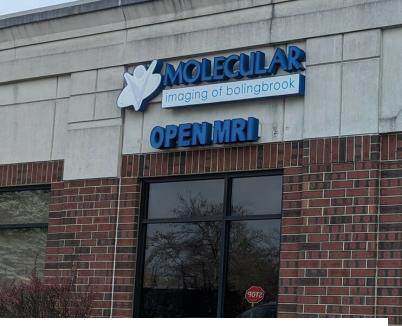

## **PROPERTY SUMMARY**

2

## **PROPERTY OVERVIEW**

SVN Chicago Commercial is pleased to present a medical office condominium investment opportunity at 215 Remington Boulevard, Suite J, in the Remington Office Park, Bolingbrook, Illinois. With five locations, Molecular Imaging is a medical diagnosis imaging center offering a range of services including Open MRI, EMG/NCV, Ultrasound, and X-Ray. Upon closing, a new ten-year NNN sale-leaseback with no Landlord responsibilities will begin.

#### **PROPERTY HIGHLIGHTS**

- ±1,500 SF Medical Condo
- Remington Office Park
- 10 Year NNN Lease Upon Closing
- Lobby | Reception | Storage
- 3 Testing Rooms | Breakroom
- Easy access to I-55
- Ample Parking