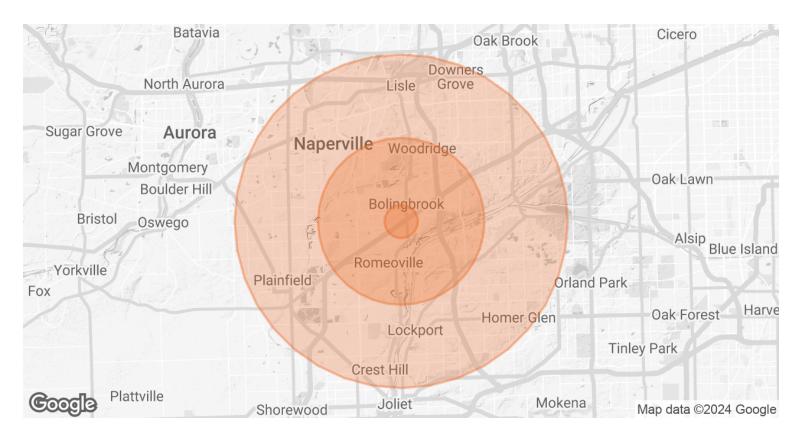

## **DEMOGRAPHICS MAP & REPORT**

| POPULATION           | 1 MILE | 5 MILES | 10 MILES |
|----------------------|--------|---------|----------|
| TOTAL POPULATION     | 10,041 | 170,071 | 695,197  |
| AVERAGE AGE          | 32.6   | 39.4    | 40.1     |
| AVERAGE AGE (MALE)   | 31.0   | 38.3    | 39.0     |
| AVERAGE AGE (FEMALE) | 33.1   | 40.5    | 40.9     |
| HOUSEHOLDS & INCOME  | 1 MILE | 5 MILES | 10 MILES |

|                     |           | • • • • • • • • • • • • • • • • • • • • |           |
|---------------------|-----------|-----------------------------------------|-----------|
| TOTAL HOUSEHOLDS    | 3,304     | 59,587                                  | 260,506   |
| # OF PERSONS PER HH | 3.0       | 2.9                                     | 2.7       |
| AVERAGE HH INCOME   | \$63,497  | \$112,295                               | \$119,412 |
| AVERAGE HOUSE VALUE | \$123,246 | \$277,230                               | \$316,757 |