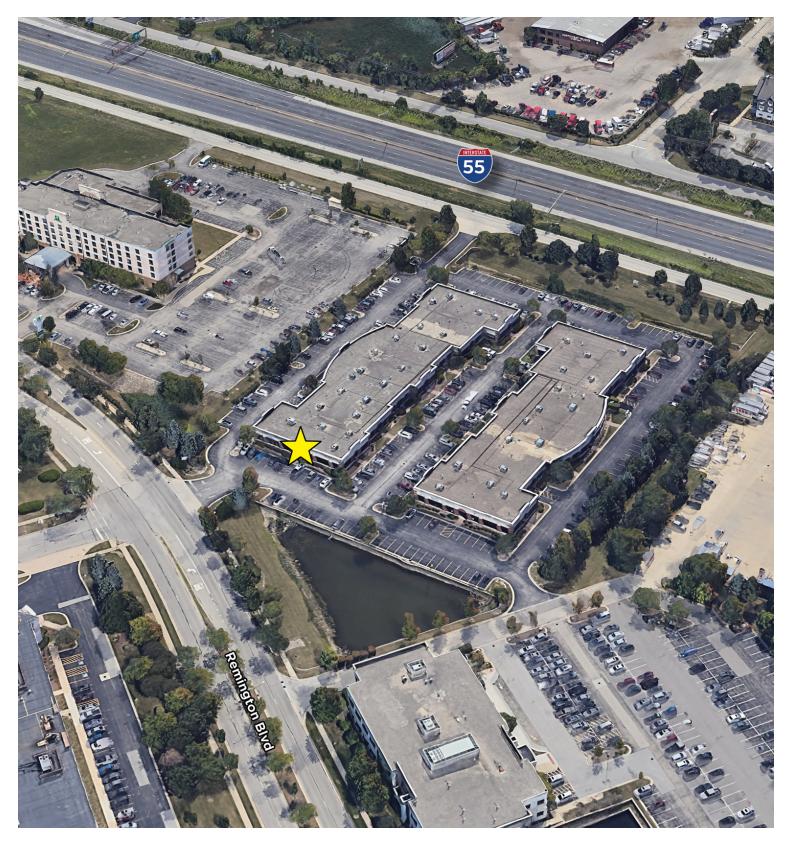

## **PROPERTY SUMMARY**

2

## **PROPERTY OVERVIEW**

SVN Chicago Commercial is pleased to present a medical office condominium investment opportunity at 215 Remington Boulevard, Suite J, in the Remington Office Park, Bolingbrook, Illinois. With five locations, Molecular Imaging is a medical diagnosis imaging center offering a range of services including Open MRI, EMG/NCV, Ultrasound, and X-Ray. Upon closing, a new ten-year NNN sale-leaseback with no Landlord responsibilities will begin.

#### **PROPERTY HIGHLIGHTS**

- ±1,500 SF Medical Condo
- Remington Office Park
- 10 Year NNN Lease Upon Closing
- Lobby | Reception | Storage
- 3 Testing Rooms | Breakroom
- Easy access to I-55
- Ample Parking