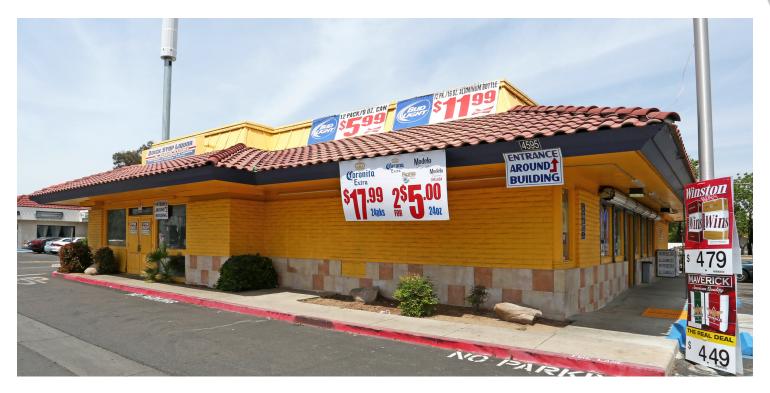

#### FREESTANDING RETAIL BUILDING IN CANYON PLAZA SHOPPING CENTER

4571-4595 Kings Canyon Rd, Fresno, CA 93702

Lease Rate

#### PROPERTY HIGHLIGHTS

- ±1,750 4,016 SF of Retail Space Available off Kings Canyon Rd
- Prime Corner Identity | Large Pylon Signage | Abundant Parking
- · Potential to be Split or Combined | TI's Available
- Direct Kings Canyon Visibility | Surrounded w/ Quality Tenants
- Busiest Retail Growth Corridor w/ ±114,941 Cars Per Day
- Close Proximity to Major Traffic Generators & Fwy 41 & 180 Ramps
- Great Access & Visibility w/ Unmatched Level of Consumer Traffic
- Densely Populated Trade Area w/ ±319,705 People in 5-Miles
- Great Exposure w/ Kings Canyon Rd & CA-41 Frontage
- \$79,912 Avg. Household Income & 235,519 Households (10 Miles)
- Highly Visible Intersection w/ Ample Parking & Easy Access
- · Close Proximity to Downtown Fresno & Fresno Pacific University

#### PROPERTY DESCRIPTION

Prime Freestanding Retail building located in Fresno, CA with TI's Available! Potential to be combined with #102 or split for  $\pm 1,750$  SF or  $\pm 4,016$  SF. The property is well-located on one of Fresno's busiest retail destination corridor - Kings Canyon Rd. Unit #101 offers  $\pm 1,750$  - 4,016 SF consisting of wide open retail space, 1 private office, storage area, & restroom. The building is on a 0.43 acre lot with just over 70 parking stalls. The building is in close proximity to Freeways 41, 168, & 180 for quick access to the Fresno/Clovis metro area. Over  $\pm 114,941$  cars per day when combining both directions of Kings Canyon Rd & Tulare Ave.