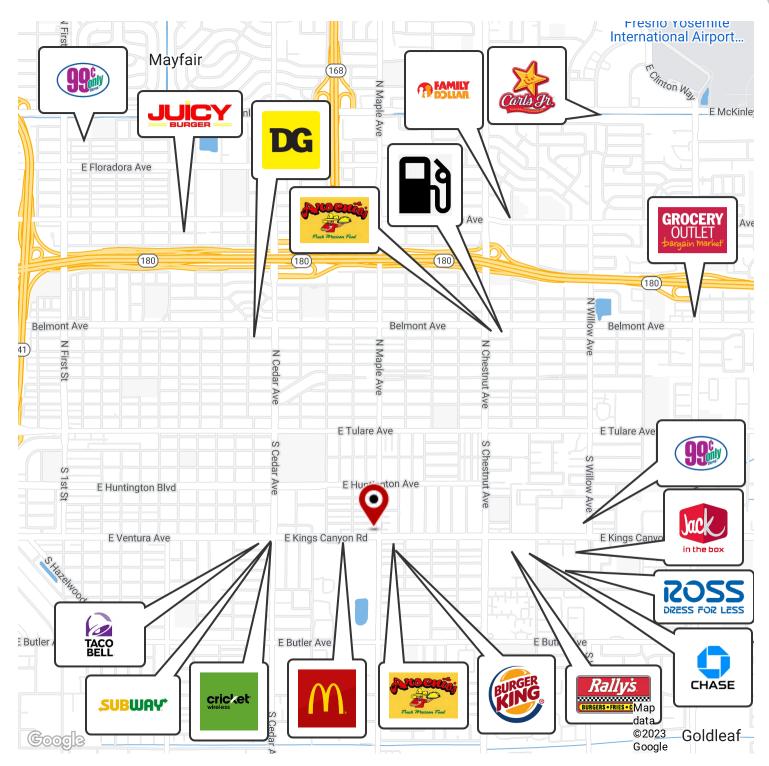

#### LOCATION DESCRIPTION

Prime location on Kings Canyon Rd just North of the Fresno Fairgrounds. Located on the SW corner of Kings Canyon Rd & Maple Ave. Positioned at a highly visible, easily accessible, and major recognizable corridor in the heart of Fresno. Easy access from surrounding major corridors. Within 1 mile there is approximately 2 million square feet of retail and office space, making this the regional office and retail destination for residents in Fresno County. Subject is North of Kings Canyon Rd, South of E Tulare Ave, East of S Cedar Ave and West of S Maple Ave. Nearby national tenants include