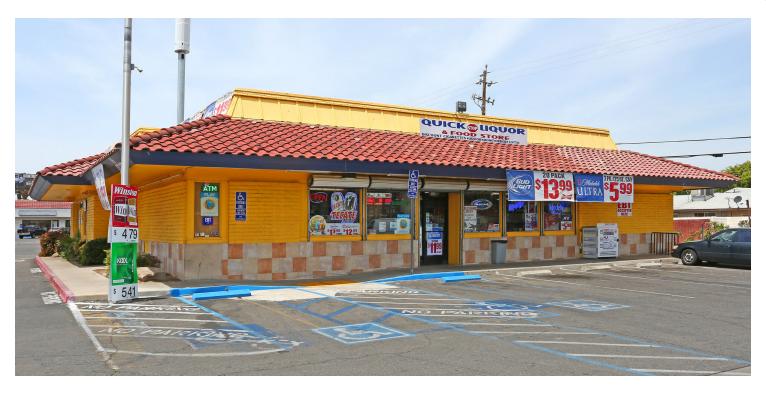

#### FREESTANDING RETAIL BUILDING IN CANYON PLAZA SHOPPING CENTER

4571-4595 Kings Canyon Rd, Fresno, CA 93702

Lease Rate

#### PROPERTY HIGHLIGHTS

- ±1,750 4,016 SF of Retail Space Available off Kings Canyon Rd
- Prime Corner Identity | Large Pylon Signage | Abundant Parking
- · Potential to be Split or Combined | TI's Available
- Direct Kings Canyon Visibility | Surrounded w/ Quality Tenants
- Busiest Retail Growth Corridor w/ ±114,941 Cars Per Day
- Close Proximity to Major Traffic Generators & Fwy 41 & 180 Ramps
- Great Access & Visibility w/ Unmatched Level of Consumer Traffic
- Densely Populated Trade Area w/ ±319,705 People in 5-Miles
- Great Exposure w/ Kings Canyon Rd & CA-41 Frontage
- \$79,912 Avg. Household Income & 235,519 Households (10 Miles)
- Highly Visible Intersection w/ Ample Parking & Easy Access
- · Close Proximity to Downtown Fresno & Fresno Pacific University

#### PROPERTY DESCRIPTION

Prime Freestanding Retail building located in Fresno, CA with TI's Available! Potential to be combined with #102 or split for  $\pm 1,750$  SF or  $\pm 4,016$  SF. The property is well-located on one of Fresno's busiest retail destination corridor - Kings Canyon Rd. Unit #101 offers  $\pm 1,750$  - 4,016 SF consisting of wide open retail space, 1 private office, storage area, & restroom. The building is on a 0.43 acre lot with just over 70 parking stalls. The building is in close proximity to Freeways 41, 168, & 180 for quick access to the Fresno/Clovis metro area. Over  $\pm 114,941$  cars per day when combining both directions of Kings Canyon Rd & Tulare Ave.