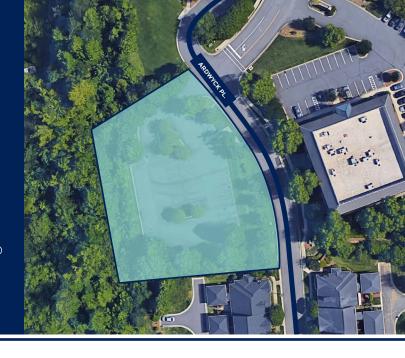

### SITE DETAILS

Situated in an ideal location for the development of a small, standalone commercial building, future users will enjoy proximity to the City of Rock Hill and easy access to the greater Charlotte MSA. The site is surrounded by amenities, including numerous retail, restaurants, and services.

## PAVED SURFACE LOT

Formerly functioned as an overflow parking lot for an adjacent office building, the surface lot is paved, includes curbs and gutters, and has access to requisite utilities.

| ZONING         | GC, Intersecting MF-15   |  |  |
|----------------|--------------------------|--|--|
| SITE SIZE (AC) | 0.98                     |  |  |
| PARCEL NO.     | 6670101084               |  |  |
| OWNER          | GFCP - Ardwyck Place LLC |  |  |