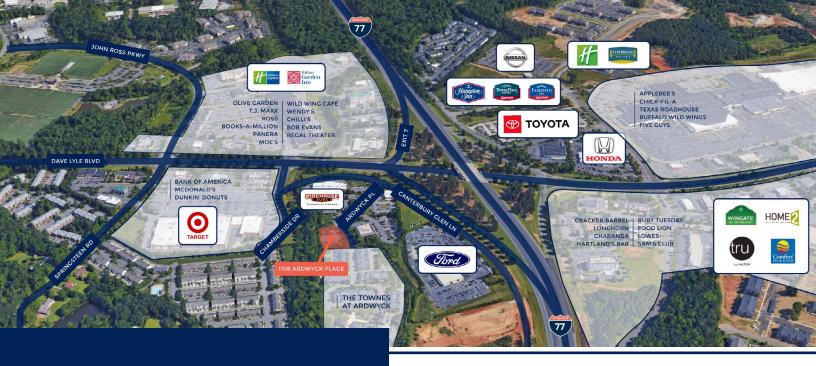

### SURROUNDED BY AMENITIES

Highly amenitized with ample retail, restaurant, hotel, medical, and housing options — both single and multifamily. Major retailers and neighborhood service establishments are less than 0.3 of a mile away, including Target, Bank of America, FedEx Office, Firehouse Subs, McAlister's Deli, McDonald's, and Dunkin' Donuts.

## **EASY ACCESS**

The parcel fronts Ardwyck Place which functions as the entrance to The Townes at Ardwyk (a luxury townhome development) and connects to Canterbury Glen Lane that runs parallell to I-77 and Dave Lyle Boulevard.