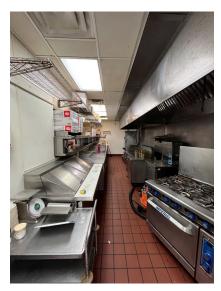

## PROPERTY FEATURES

- Two walk in coolers, one walk in freezer, hood with Ansul system, grease trap and other equipment available but not warranted.
- 3 phase 400 Amp electrical service.
- Currently set up for seating for up to 160.