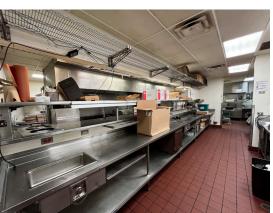

## PROPERTY FEATURES

- 5,219 SF freestanding commercial building on 1.07 acres for lease in Peoria IL.
- Located at the entrance to the Shoppes at Grand Prairie, an openair lifestyle retail center in Northwest Peoria.
- The Shoppes is anchored by Dick's Sporting Goods, Marshalls, HomeGoods, Planet Fitness and Hy-Vee Supermarket among 50 other specialty stores and restaurants.
- Property was formerly occupied by a BBQ restaurant with some prior equipment still in place for a new user.
- Excellent visibility from War Memorial Drive.

## PROPERTY FEATURES

- Two walk in coolers, one walk in freezer, hood with Ansul system, grease trap and other equipment available but not warranted.
- 3 phase 400 Amp electrical service.
- Currently set up for seating for up to 160.