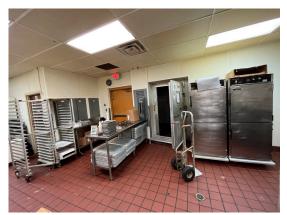

## PROPERTY FEATURES

- 5,219 SF freestanding commercial building on 1.07 acres for lease in Peoria IL.
- Located at the entrance to the Shoppes at Grand Prairie, an openair lifestyle retail center in Northwest Peoria.
- The Shoppes is anchored by Dick's Sporting Goods, Marshalls, HomeGoods, Planet Fitness and Hy-Vee Supermarket among 50 other specialty stores and restaurants.
- Property was formerly occupied by a BBQ restaurant with some prior equipment still in place for a new user.
- Excellent visibility from War Memorial Drive.

## PROPERTY FEATURES

- Two walk in coolers, one walk in freezer, hood with Ansul system, grease trap and other equipment available but not warranted.
- 3 phase 400 Amp electrical service.
- Currently set up for seating for up to 160.