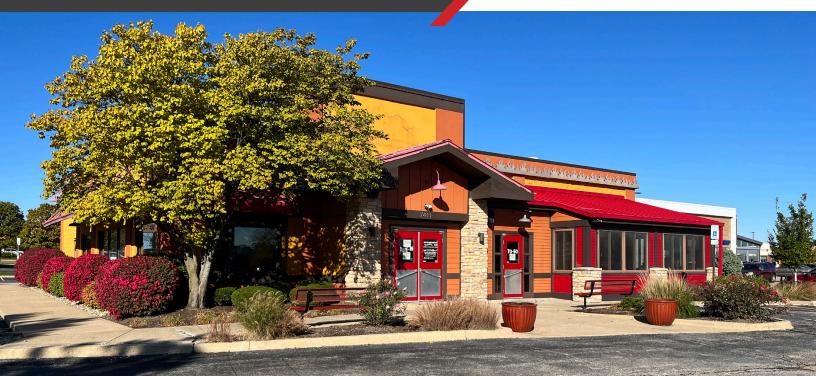

# FOR LEASE:5,219 SF RESTAURANT/RETAIL<br/>NEGOTIABLE

## PROPERTY FEATURES

- 5,219 SF freestanding commercial building on 1.07 acres for lease in Peoria IL.
- Located at the entrance to the Shoppes at Grand Prairie, an openair lifestyle retail center in Northwest Peoria.
- The Shoppes is anchored by Dick's Sporting Goods, Marshalls, HomeGoods, Planet Fitness and Hy-Vee Supermarket among 50 other specialty stores and restaurants.
- Property was formerly occupied by a BBQ restaurant with some prior equipment still in place for a new user.
- Excellent visibility from War Memorial Drive.

## PROPERTY FEATURES

- Two walk in coolers, one walk in freezer, hood with Ansul system, grease trap and other equipment available but not warranted.
- 3 phase 400 Amp electrical service.
- Currently set up for seating for up to 160.