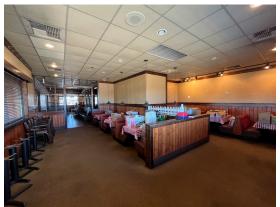

## PROPERTY FEATURES

- 5,219 SF freestanding commercial building on 1.07 acres for lease in Peoria IL.
- Located at the entrance to the Shoppes at Grand Prairie, an openair lifestyle retail center in Northwest Peoria.
- The Shoppes is anchored by Dick's Sporting Goods, Marshalls, HomeGoods, Planet Fitness and Hy-Vee Supermarket among 50 other specialty stores and restaurants.
- Property was formerly occupied by a BBQ restaurant with some prior equipment still in place for a new user.
- Excellent visibility from War Memorial Drive.

## PROPERTY FEATURES

- Two walk in coolers, one walk in freezer, hood with Ansul system, grease trap and other equipment available but not warranted.
- 3 phase 400 Amp electrical service.
- Currently set up for seating for up to 160.