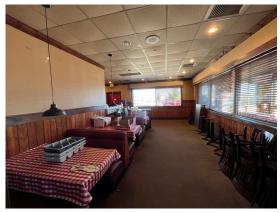

## PROPERTY FEATURES

- 5,219 SF freestanding commercial building on 1.07 acres for lease in Peoria IL.
- Located at the entrance to the Shoppes at Grand Prairie, an openair lifestyle retail center in Northwest Peoria.
- The Shoppes is anchored by Dick's Sporting Goods, Marshalls, HomeGoods, Planet Fitness and Hy-Vee Supermarket among 50 other specialty stores and restaurants.
- Property was formerly occupied by a BBQ restaurant with some prior equipment still in place for a new user.
- Excellent visibility from War Memorial Drive.

## PROPERTY FEATURES

- Two walk in coolers, one walk in freezer, hood with Ansul system, grease trap and other equipment available but not warranted.
- 3 phase 400 Amp electrical service.
- Currently set up for seating for up to 160.