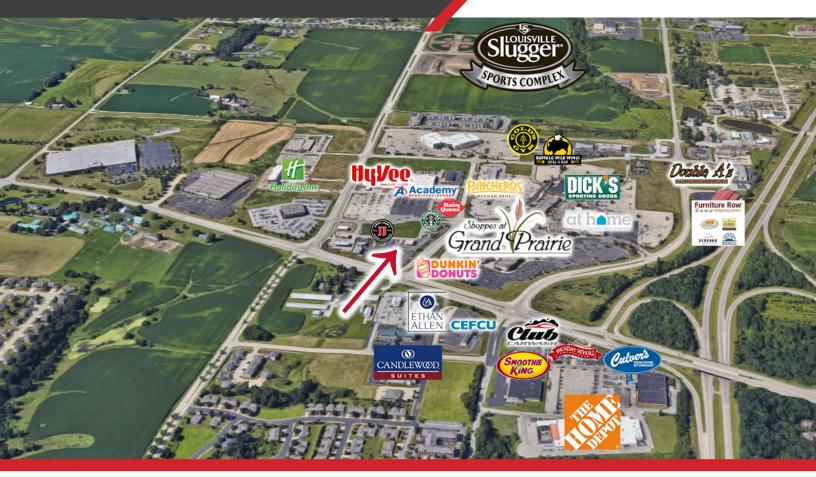

## PROPERTY FEATURES

- 5,219 SF freestanding commercial building on 1.07 acres for lease in Peoria IL.
- Located at the entrance to the Shoppes at Grand Prairie, an openair lifestyle retail center in Northwest Peoria.
- The Shoppes is anchored by Dick's Sporting Goods, Marshalls, HomeGoods, Planet Fitness and Hy-Vee Supermarket among 50 other specialty stores and restaurants.
- Property was formerly occupied by a BBQ restaurant with some prior equipment still in place for a new user.
- Excellent visibility from War Memorial Drive.