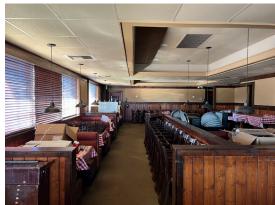

## PROPERTY FEATURES

- 5,219 SF freestanding commercial building on 1.07 acres for lease in Peoria IL.
- Located at the entrance to the Shoppes at Grand Prairie, an openair lifestyle retail center in Northwest Peoria.
- The Shoppes is anchored by Dick's Sporting Goods, Marshalls, HomeGoods, Planet Fitness and Hy-Vee Supermarket among 50 other specialty stores and restaurants.
- Property was formerly occupied by a BBQ restaurant with some prior equipment still in place for a new user.
- Excellent visibility from War Memorial Drive.

## PROPERTY FEATURES

- Two walk in coolers, one walk in freezer, hood with Ansul system, grease trap and other equipment available but not warranted.
- 3 phase 400 Amp electrical service.
- Currently set up for seating for up to 160.