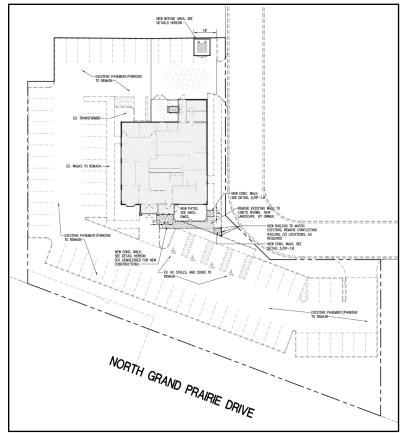

## PROPERTY DETAILS

| PROPERTY TYPE            | RESTAURANT/RETAIL |
|--------------------------|-------------------|
| AVAILABLE<br>SQUARE FEET | 5,219 SF          |
| land size                | 1.07 ACRES        |
| ZONING                   | C2                |
| PARKING                  | 86 CAR SPACES     |
| LEASE PRICE              | NEGOTIABLE        |