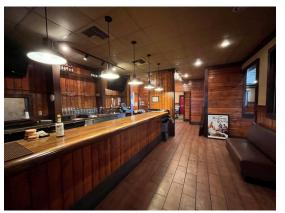

## PROPERTY FEATURES

- 5,219 SF freestanding commercial building on 1.07 acres for lease in Peoria IL.
- Located at the entrance to the Shoppes at Grand Prairie, an openair lifestyle retail center in Northwest Peoria.
- The Shoppes is anchored by Dick's Sporting Goods, Marshalls, HomeGoods, Planet Fitness and Hy-Vee Supermarket among 50 other specialty stores and restaurants.
- Property was formerly occupied by a BBQ restaurant with some prior equipment still in place for a new user.
- Excellent visibility from War Memorial Drive.

## PROPERTY FEATURES

- Two walk in coolers, one walk in freezer, hood with Ansul system, grease trap and other equipment available but not warranted.
- 3 phase 400 Amp electrical service.
- Currently set up for seating for up to 160.