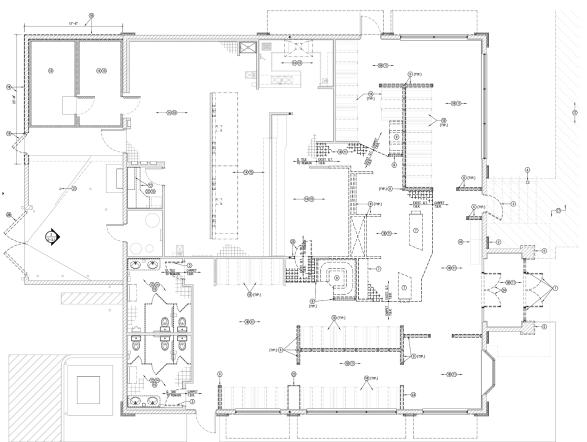

## PROPERTY DETAILS

| PROPERTY TYPE            | RESTAURANT/RETAIL |
|--------------------------|-------------------|
| AVAILABLE<br>SQUARE FEET | 5,219 SF          |
| land size                | 1.07 ACRES        |
| ZONING                   | C2                |
| PARKING                  | 86 CAR SPACES     |
| LEASE PRICE              | NEGOTIABLE        |