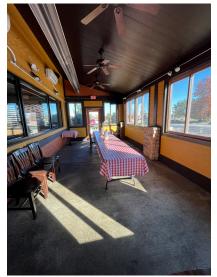

## PROPERTY FEATURES

- Two walk in coolers, one walk in freezer, hood with Ansul system, grease trap and other equipment available but not warranted.
- 3 phase 400 Amp electrical service.
- Currently set up for seating for up to 160.