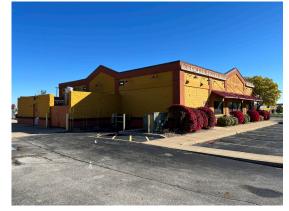

# FOR LEASE:5,219 SF RESTAURANT/RETAIL<br/>NEGOTIABLE

## PROPERTY FEATURES

- 5,219 SF freestanding commercial building on 1.07 acres for lease in Peoria IL.
- Located at the entrance to the Shoppes at Grand Prairie, an openair lifestyle retail center in Northwest Peoria.
- The Shoppes is anchored by Dick's Sporting Goods, Marshalls, HomeGoods, Planet Fitness and Hy-Vee Supermarket among 50 other specialty stores and restaurants.
- Property was formerly occupied by a BBQ restaurant with some prior equipment still in place for a new user.
- Excellent visibility from War Memorial Drive.

## PROPERTY DETAILS

| PROPERTY TYPE            | RESTAURANT/RETAIL |
|--------------------------|-------------------|
| AVAILABLE<br>SQUARE FEET | 5,219 SF          |
| land size                | 1.07 ACRES        |
| ZONING                   | C2                |
| PARKING                  | 86 CAR SPACES     |
| LEASE PRICE              | NEGOTIABLE        |