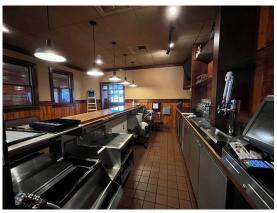

## PROPERTY FEATURES

- 5,219 SF freestanding commercial building on 1.07 acres for lease in Peoria IL.
- Located at the entrance to the Shoppes at Grand Prairie, an openair lifestyle retail center in Northwest Peoria.
- The Shoppes is anchored by Dick's Sporting Goods, Marshalls, HomeGoods, Planet Fitness and Hy-Vee Supermarket among 50 other specialty stores and restaurants.
- Property was formerly occupied by a BBQ restaurant with some prior equipment still in place for a new user.
- Excellent visibility from War Memorial Drive.

## PROPERTY FEATURES

- Two walk in coolers, one walk in freezer, hood with Ansul system, grease trap and other equipment available but not warranted.
- 3 phase 400 Amp electrical service.
- Currently set up for seating for up to 160.