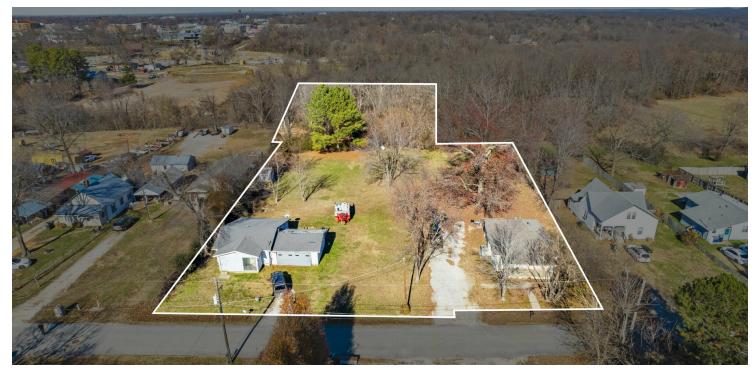

### +/- 1.61 ACRES ACROSS 4 PARCELS FOR SALE

## 505 & 515 E OAK ST

COMMERCIAL

Rogers, AR 72756

#### **PROPERTY DESCRIPTION**

+/- 1.61 total acres of land zoned R-DP for sale near Downtown Rogers! Two of the lots are vacant, one is open and the other is wooded. Both are level and provide excellent development potential. The purpose of the zoning is for the development of one or two family residential structures. The other two lots do currently have tenant occupied homes on them. Located 2 miles from Lake Atlanta and 1 mile from Downtown Rogers.

#### **PROPERTY HIGHLIGHTS**

- +/- 1.61 Acres
- Zoned R-DP
- 4 lots total
- · Level, open/partially open lots
- Near Downtown Rogers