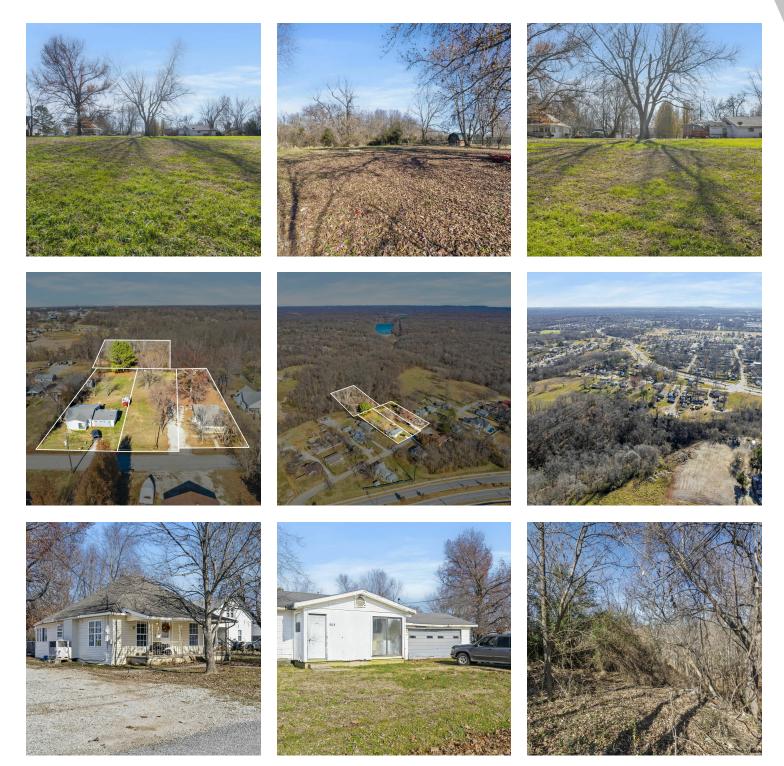

#### **PROPERTY DESCRIPTION**

+/- 1.61 total acres of land zoned R-DP for sale near Downtown Rogers! Two of the lots are vacant, one is open and the other is wooded. Both are level and provide excellent development potential. The purpose of the zoning is for the development of one or two family residential structures. The other two lots do currently have tenant occupied homes on them. Located 2 miles from Lake Atlanta and 1 mile from Downtown Rogers.

#### **PROPERTY HIGHLIGHTS**

- +/- 1.61 Acres
- Zoned R-DP
- 4 lots total
- · Level, open/partially open lots
- Near Downtown Rogers