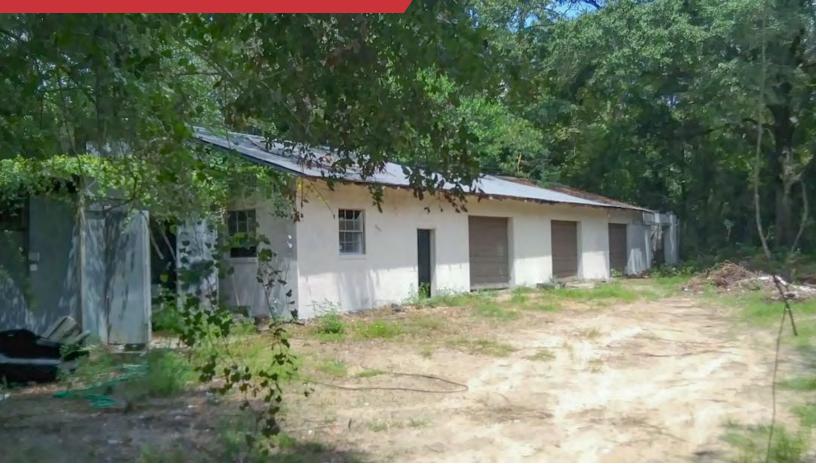

## Industrial | 3,000 SF

- Located at the intersection of Ross Road inside Capital Circle
- Three drive in bay shop space
- Clean Phase 1 Environmental Report
- Fenced yard on 1/2 acre for additional exterior storage
- Solid block wall construction
- Three phase power

### Sale Price: \$250,000

Alan Richardson +1 850 545 2273 alan@talcor.com

1018 Thomasville Road. Suite 200A talcor.com