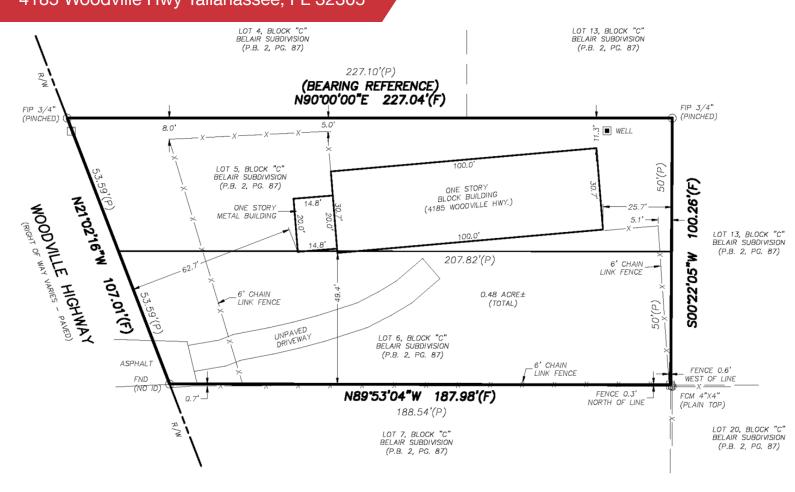

#### LEGAL DESCRIPTION:

LOTS 5 AND 6, BLOCK "C", BELAIR, ACCORDING TO THE MAP OR PLAT THEREOF RECORDED IN PLAT BOOK 2, PAGE 87 OF THE PUBLIC RECORDS OF LEON COUNTY, FLORIDA.

#### ABBREVIATIONS

- CALCULATED MEASUREMENT
- (C) CH:
- = CHORD = FIELD MEASUREMENT = FINISH FLOOR ELEVATION (F) F.F.E.
- FCM
- = FOUND CONCRETE MONUMENT = FOUND IRON ROD AND CAP FIRC

- = FOUND IRON ROD AND CAP = IDENTICATION = ARC LENGTH = LICENSE BUSINESS = OWNER NOW OR FORMERLY = NUMBER = OFFICIAL RECORD BOOK ID. L: LB N/F
- No. ORB
- PLAT MEASUREMENT
  PAGE
  PLAT BOOK
- (P) PG.
- P.8. P.C.
- = POINT OF CURVATURE = POINT OF INTERSECTION P.L
- = PERMANENT REFERENCE MONUMENT = POINT OF TANGENCY Р.*R.*М. P.T.

#### SURVEYOR'S NOTES:

BEARINGS ARE ASSUMED AND REFERENCE TO THE NORTH BOUNDARY (N90'00'00'E) OF LOTS 5 AND 6, BLOCK "C", BELAIR, ACCORDING TO THE MAP OR PLAT THEREOF RECORDED IN PLAT BOOK 2, PAGE 87 OF THE PUBLIC RECORDS OF LEON COUNTY, FLORIDA.

2. ALL DISTANCES ARE EXPRESSED IN U.S. SURVEY FEET AND DECIMAL PARTS THEREOF UNLESS OTHERWISE SHOWN.

- 3. ONLY THOSE IMPROVEMENTS SHOWN HEREON IN SURVEY HAVE BEEN LOCATED.
- 4. ADDITIONS OR DELETIONS TO SURVEY MAPS OR REPORTS BY OTHER THAN THE SIGNING PARTY OR PARTIES IS PROHIBITED WITHOUT WRITTEN CONSENT OF THE SIGNING PARTY OR PARTIES.

5. A CURRENT TITLE SEARCH OR ABSTRACT OF MATTERS AFFECTING TITLE TO THE SUBJECT PROPERTY HAS NOT BEEN PROVIDED EXCEPT AS SHOWN AND NOTED HEREIN, THIS MAP OF SURVEY DOES NOT PURPORT TO REFLECT ANY OF THE FOLLOWINGS THAT MAY BE APPLICABLE TO THE SUBJECT PROPERTY, EASEMENTS, EXCEPT THOSE THAT WERE VISIBLE AT THE TIME OF SURVEY DATE & THOSE KNOWN BY THE SURVEYOR, RESTRICTIVE COVENANTS, SUBDIVISION RESTRICTIONS, ZONING AND OTHER LAND USE REGULATIONS AND OTHER MATTERS THAT AN ACCURATE AND CURRENT TITLE SEARCH MAY DISCLOSE.