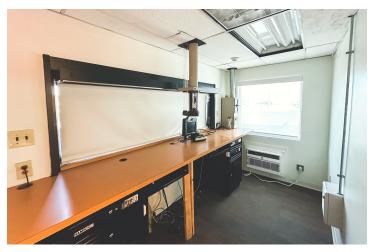

es |
| Building Size | 11,252 SF  |
| Space Size    | 2,730 SF   |

#### PROPERTY DETAILS

| Taxes & Insurance      | \$3.11 PSF                         |
|------------------------|------------------------------------|
| Building Class         | С                                  |
| Zoning                 | Manufacturing (M)                  |
| Year Built             | 1967                               |
| Traffic Count Frontage | 830                                |
| FEATURES               |                                    |
| Signage                | Pylon Sign                         |
| Parking                | 90 Surface Spaces                  |
| Intersection           | Signalized Corner<br>Mound & US-62 |







### For Lease 1436 W. Mound Street Interior Photos

















### For Lease 1436 W. Mound Street Drive-Thru Photos







## For Lease 1436 W. Mound Street Retailer Map





jmally@ohioequities.com



## For Lease 1436 W. Mound Street **Location Maps**