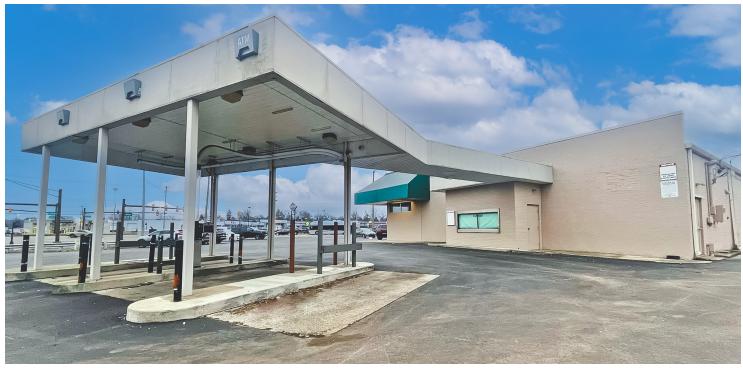

|

#### PROPERTY DETAILS

| Taxes & Insurance      | \$3.11 PSF                         |
|------------------------|------------------------------------|
| Building Class         | С                                  |
| Zoning                 | Manufacturing (M)                  |
| Year Built             | 1967                               |
| Traffic Count Frontage | 830                                |
| FEATURES               |                                    |
| Signage                | Pylon Sign                         |
| Parking                | 90 Surface Spaces                  |
| Intersection           | Signalized Corner<br>Mound & US-62 |







### For Lease 1436 W. Mound Street Interior Photos

















### For Lease 1436 W. Mound Street Drive-Thru Photos







## For Lease 1436 W. Mound Street Retailer Map





jmally@ohioequities.com



## For Lease 1436 W. Mound Street **Location Maps**