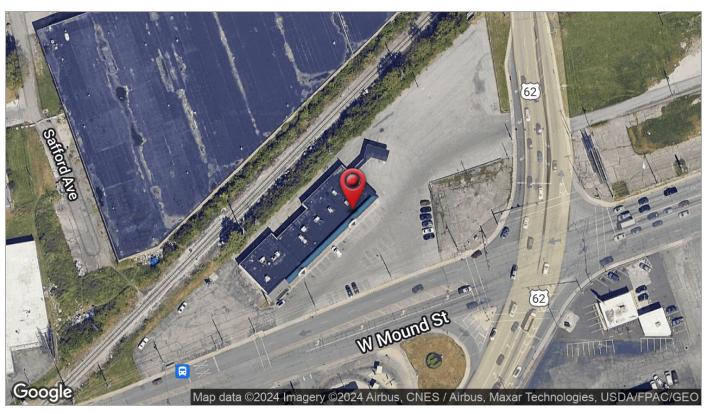

## For Lease 1436 W. Mound Street **Location Maps**

#### **LOCATION INFORMATION**

| Street Address   | 1436 W Mound St    |
|------------------|--------------------|
| City, State, Zip | Columbus, OH 43223 |