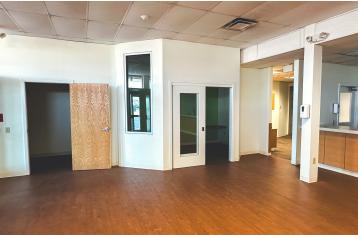

2.09 Acres |
| Building Size | 11,252 SF  |
| Space Size    | 2,730 SF   |

#### PROPERTY DETAILS

| Taxes & Insurance      | \$3.11 PSF                         |
|------------------------|------------------------------------|
| Building Class         | С                                  |
| Zoning                 | Manufacturing (M)                  |
| Year Built             | 1967                               |
| Traffic Count Frontage | 830                                |
| FEATURES               |                                    |
| Signage                | Pylon Sign                         |
| Parking                | 90 Surface Spaces                  |
| Intersection           | Signalized Corner<br>Mound & US-62 |







### For Lease 1436 W. Mound Street Interior Photos

















### For Lease 1436 W. Mound Street Drive-Thru Photos







## For Lease 1436 W. Mound Street Retailer Map





jmally@ohioequities.com



## For Lease 1436 W. Mound Street **Location Maps**