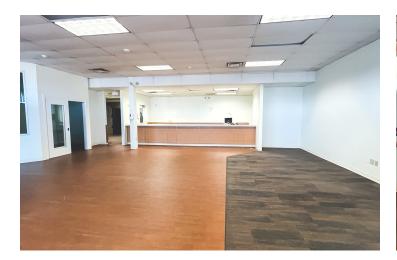

| 2.09 Acres |
| Building Size | 11,252 SF  |
| Space Size    | 2,730 SF   |

#### PROPERTY DETAILS

| Taxes & Insurance      | \$3.11 PSF                         |
|------------------------|------------------------------------|
| Building Class         | С                                  |
| Zoning                 | Manufacturing (M)                  |
| Year Built             | 1967                               |
| Traffic Count Frontage | 830                                |
| FEATURES               |                                    |
| Signage                | Pylon Sign                         |
| Parking                | 90 Surface Spaces                  |
| Intersection           | Signalized Corner<br>Mound & US-62 |







### For Lease 1436 W. Mound Street Interior Photos

















### For Lease 1436 W. Mound Street Drive-Thru Photos







## For Lease 1436 W. Mound Street Retailer Map





jmally@ohioequities.com



## For Lease 1436 W. Mound Street **Location Maps**