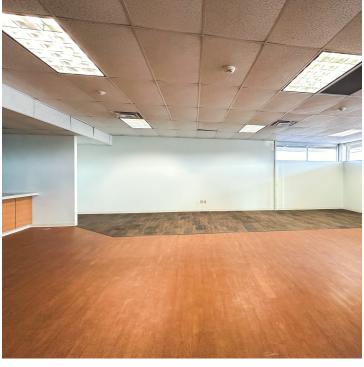

iple   |
| APN #         | 010-012638 |
| Lot Size      | 2.09 Acres |
| Building Size | 11,252 SF  |
| Space Size    | 2,730 SF   |

#### PROPERTY DETAILS

| Taxes & Insurance      | \$3.11 PSF                         |
|------------------------|------------------------------------|
| Building Class         | С                                  |
| Zoning                 | Manufacturing (M)                  |
| Year Built             | 1967                               |
| Traffic Count Frontage | 830                                |
| FEATURES               |                                    |
| Signage                | Pylon Sign                         |
| Parking                | 90 Surface Spaces                  |
| Intersection           | Signalized Corner<br>Mound & US-62 |







### For Lease 1436 W. Mound Street Interior Photos

















### For Lease 1436 W. Mound Street Drive-Thru Photos







## For Lease 1436 W. Mound Street Retailer Map





jmally@ohioequities.com



## For Lease 1436 W. Mound Street **Location Maps**