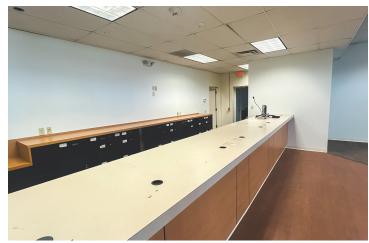

### **Property Features**

- 2,730 SF Former Bank with Large Drive-Thru
- Highly Visible, Signalized Intersection of Mound & US-62, Adjacent to Vibrant Franklinton Area
- Large Parking Lot with Multiple Access Points
- Reception Area, 2 Private Offices & Secure Rear Teller Counter for Drive-Thru
- Kitchenette & 2 ADA Compliant Restrooms
- Walk-In Vault with Safety Deposit Boxes
- Access to I-70, I-71, OH-315 & Downtown Columbus Within 1.5 Miles
- Available Now!

### For Lease 1436 W. Mound Street Interior Photos