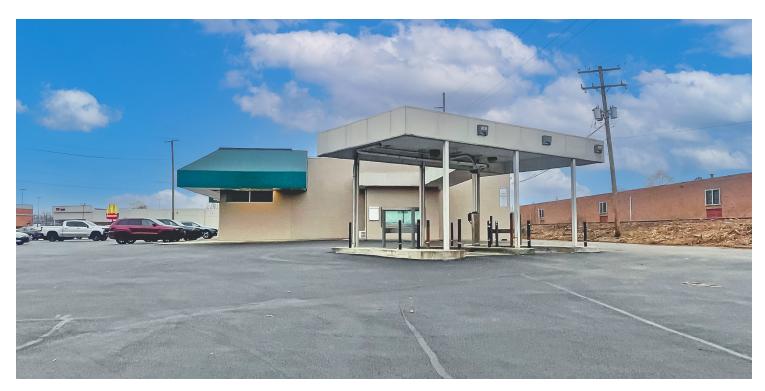

SF   |

#### PROPERTY DETAILS

| Taxes & Insurance      | \$3.11 PSF                         |
|------------------------|------------------------------------|
| Building Class         | С                                  |
| Zoning                 | Manufacturing (M)                  |
| Year Built             | 1967                               |
| Traffic Count Frontage | 830                                |
| FEATURES               |                                    |
| Signage                | Pylon Sign                         |
| Parking                | 90 Surface Spaces                  |
| Intersection           | Signalized Corner<br>Mound & US-62 |







### For Lease 1436 W. Mound Street Interior Photos

















### For Lease 1436 W. Mound Street Drive-Thru Photos







## For Lease 1436 W. Mound Street Retailer Map





jmally@ohioequities.com



## For Lease 1436 W. Mound Street **Location Maps**