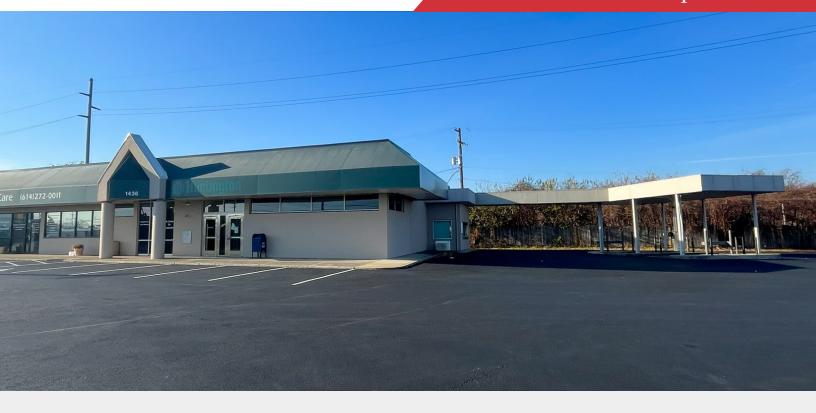

For Lease 2,730 SF Corner Retail Space

### **Property Features**

- 2,730 SF Former Bank with Large Drive-Thru
- Highly Visible, Signalized Intersection of Mound & US-62, Adjacent to Vibrant Franklinton Area
- Large Parking Lot with Multiple Access Points
- Reception Area, 2 Private Offices & Secure Rear Teller Counter for Drive-Thru
- Kitchenette & 2 ADA Compliant Restrooms
- Walk-In Vault with Safety Deposit Boxes
- Access to I-70, I-71, OH-315 & Downtown Columbus Within 1.5 Miles
- Available Now!