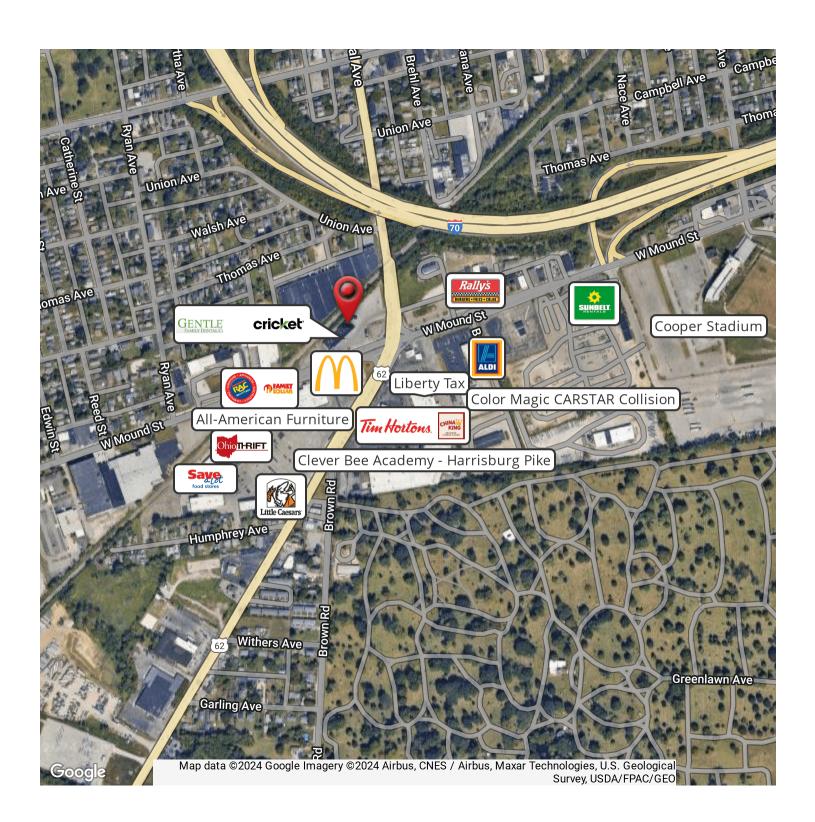

| \$3.11 PSF                         |
|------------------------|------------------------------------|
| Building Class         | С                                  |
| Zoning                 | Manufacturing (M)                  |
| Year Built             | 1967                               |
| Traffic Count Frontage | 830                                |
| FEATURES               |                                    |
| Signage                | Pylon Sign                         |
| Parking                | 90 Surface Spaces                  |
| Intersection           | Signalized Corner<br>Mound & US-62 |







### For Lease 1436 W. Mound Street Interior Photos

















### For Lease 1436 W. Mound Street Drive-Thru Photos







## For Lease 1436 W. Mound Street Retailer Map





jmally@ohioequities.com



## For Lease 1436 W. Mound Street **Location Maps**