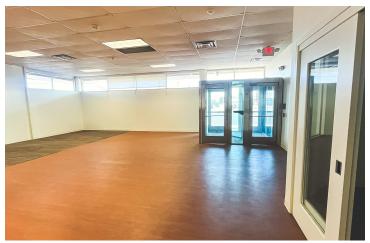

09 Acres |
| Building Size | 11,252 SF  |
| Space Size    | 2,730 SF   |

#### PROPERTY DETAILS

| Taxes & Insurance      | \$3.11 PSF                         |
|------------------------|------------------------------------|
| Building Class         | С                                  |
| Zoning                 | Manufacturing (M)                  |
| Year Built             | 1967                               |
| Traffic Count Frontage | 830                                |
| FEATURES               |                                    |
| Signage                | Pylon Sign                         |
| Parking                | 90 Surface Spaces                  |
| Intersection           | Signalized Corner<br>Mound & US-62 |







### For Lease 1436 W. Mound Street Interior Photos

















### For Lease 1436 W. Mound Street Drive-Thru Photos







## For Lease 1436 W. Mound Street Retailer Map





jmally@ohioequities.com



## For Lease 1436 W. Mound Street **Location Maps**