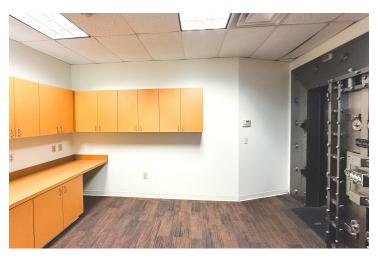

### **Property Features**

- 2,730 SF Former Bank with Large Drive-Thru
- Highly Visible, Signalized Intersection of Mound & US-62, Adjacent to Vibrant Franklinton Area
- Large Parking Lot with Multiple Access Points
- Reception Area, 2 Private Offices & Secure Rear Teller Counter for Drive-Thru
- Kitchenette & 2 ADA Compliant Restrooms
- Walk-In Vault with Safety Deposit Boxes
- Access to I-70, I-71, OH-315 & Downtown Columbus Within 1.5 Miles
- Available Now!

### For Lease 1436 W. Mound Street Interior Photos