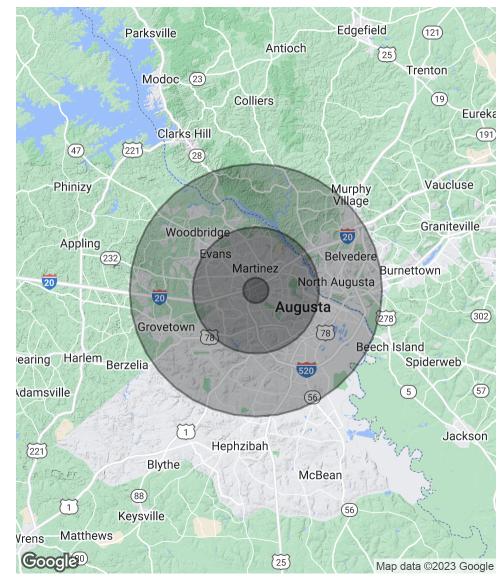

# Demographics Map & Report

| POPULATION           | 1 MILE   | 5 MILES  | 10 MILES |
|----------------------|----------|----------|----------|
| Total Population     | 6,435    | 144,702  | 348,520  |
| Average Age          | 38.3     | 38.4     | 37.1     |
| Average Age (Male)   | 37.4     | 37.0     | 36.1     |
| Average Age (Female) | 41.1     | 40.9     | 38.7     |
|                      |          |          |          |
| HOUSEHOLDS & INCOME  | 1 MILE   | 5 MILES  | 10 MILES |
| Total Households     | 3,874    | 68,506   | 148,937  |
| # of Persons per HH  | 1.7      | 2.1      | 2.3      |
| A                    |          |          | +        |
| Average HH Income    | \$82,011 | \$63,169 | \$63,608 |

| DEMOGRAPHICS      | 1 MILE   | 5 MILES  | 10 MILES |
|-------------------|----------|----------|----------|
| Total Households  | 3,874    | 68,506   | 148,937  |
| Total Population  | 6,435    | 144,702  | 348,520  |
| Average HH Income | \$82,011 | \$63,169 | \$63,608 |