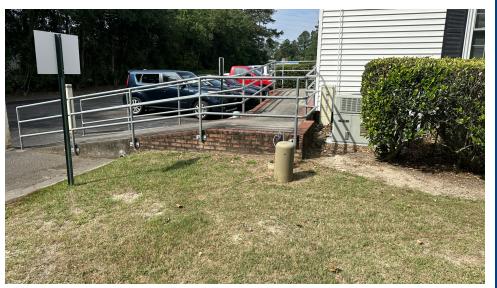

### **Additional Photos**

JOE EDGE, SIOR, CCIM

#### LOCATION DESCRIPTION

Situated on Walton Way Ext and property has close proximity to I-520, Augusta West Parkway and I-20. Site has great parking and easy ingress/egress.