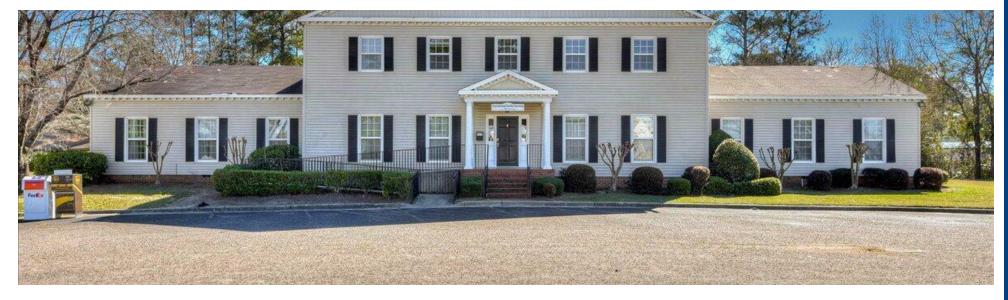

### **PROPERTY DESCRIPTION**

This office building is laid for executive office use. First floor is leased to a medical user. Second floor is available as individual suites consisting of either single office, groups of offices or the entire floor. Space includes a conference room and bathrooms. There is a third floor which is also finished, heated/cooled and suitable for use. For single office tenants all utilities including janitorial are included.

#### LOCATION DESCRIPTION

Situated on Walton Way Ext and property has close proximity to I-520, Augusta West Parkway and I-20. Site has great parking and easy ingress/egress.

### **OFFERING SUMMARY**

| Lease Rate:    | \$500.00 - 3,000.00 per month (MG) |  |  |
|----------------|------------------------------------|--|--|
| Available SF:  | 250 - 3,000 SF                     |  |  |
| Lot Size:      | 1 Acres                            |  |  |
| Building Size: | 8,952 SF                           |  |  |