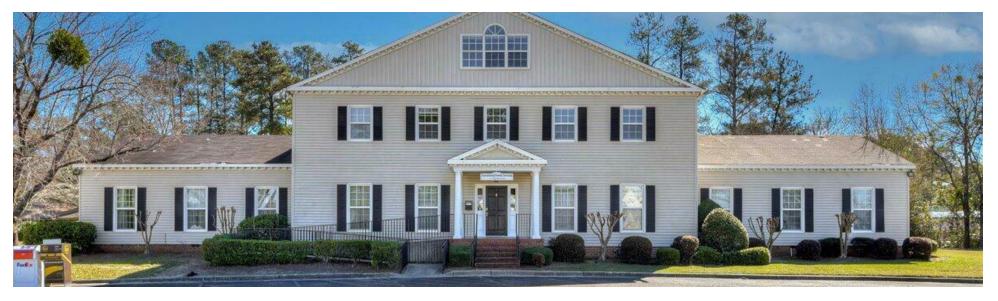

### **PROPERTY DESCRIPTION**

This office building is laid for executive office use. First floor is leased to a medical user. Second floor is available as individual suites consisting of either single office, groups of offices or the entire floor. Space includes a conference room and bathrooms. There is a third floor which is also finished, heated/cooled and suitable for use. For single office tenants all utilities including janitorial are included.

#### LOCATION DESCRIPTION

Situated on Walton Way Ext and property has close proximity to I-520, Augusta West Parkway and I-20. Site has great parking and easy ingress/egress.

### **OFFERING SUMMARY**

| Lease Rate:    | \$500.00 - 3,000.00 per month (MG) |  |  |
|----------------|------------------------------------|--|--|
| Available SF:  | 250 - 3,000 SF                     |  |  |
| Lot Size:      | 1 Acres                            |  |  |
| Building Size: | 8,952 SF                           |  |  |