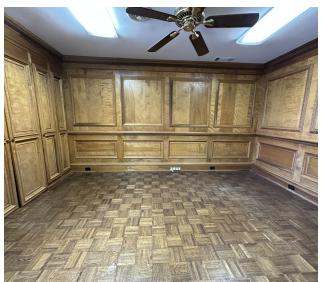

------------------|
| 3643 Walton Way Ext Bldg 4 | Available | 250 - 3,000 SF | Modified Gross | \$500 per month   | Single executive office with access to shared conference room and bathrooms.                                                               |
| 3643 Walton Way Ext Bldg 4 | Available | 750 - 3,000 SF | Modified Gross | \$1,500 per month | This space consists of 3 offices a shared conference room and bathroom.                                                                    |
| 3643 Walton Way Ext Bldg 4 | Available | 3,000 SF       | Modified Gross | \$3,000 per month | Entire 3rd floor can be leased as a single unit. Lease would include an extra 500 sf on 3rd floor that is finished and climate controlled. |



### **JOE EDGE, SIOR, CCIM**

### **Additional Photos**













JOE EDGE, SIOR, CCIM

## **Additional Photos**









JOE EDGE, SIOR, CCIM

# **Location Map**







### JOE EDGE, SIOR, CCIM

# Demographics Map & Report

| POPULATION           | 1 MILE   | 5 MILES  | 10 MILES |
|----------------------|----------|----------|----------|
| Total Population     | 6,435    | 144,702  | 348,520  |
| Average Age          | 38.3     | 38.4     | 37.1     |
| Average Age (Male)   | 37.4     | 37.0     | 36.1     |
| Average Age (Female) | 41.1     | 40.9     | 38.7     |
|                      |          |          |          |
| HOUSEHOLDS & INCOME  | 1 MILE   | 5 MILES  | 10 MILES |
| Total Households     | 3,874    | 68,506   | 148,937  |
| # of Persons per HH  | 1.7      | 2.1      | 2.3      |
| A                    |          |          | +