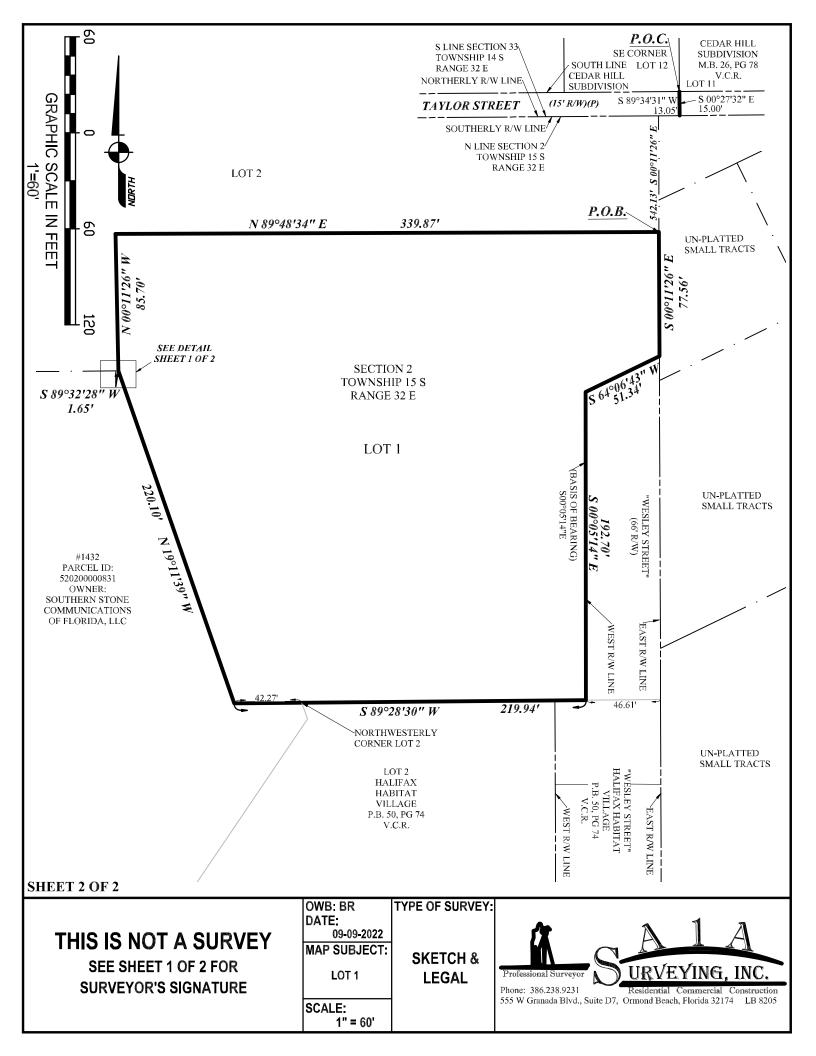

## **LEGAL DESCRIPTION:**

BEING A PORTION OF THE RE-PLAT OF LOT 3, HALIFAX HABITAT VILLAGE, ACCORDING TO THE MAP AS RECORDED IN MAP BOOK 50, PAGE 74, PUBLIC RECORDS OF VOLUSIA COUNTY, FLORIDA

COMMENCEMENT AT THE INTERSECTION OF THE SOUTHEAST CORNER OF LOT 12, CEDAR HILL SUBDIVISION, ACCORDING TO MAP BOOK 26, PAGE 78 OF THE PUBLIC RECORDS OF VOLUISA COUNTY, FLORIDA AND THE NORTHERLY RIGHT-OF-WAY OF TAYLOR STREET, A 15 FOOT WIDE RIGHT-OF-WAY AS NOW LAID OUT, THENCE SOUTH 00 DEGREES 27 MINUTES 32 SECONDS EAST, A DISTANCE OF 15.00 FEET TO A POINT ON THE SOUTHERLY RIGHT-OF-WAY LINE; THENCE SOUTH 89 DEGREES 34 MINUTES 31 SECONDS WEST ALONG THE SAID SOUTHERLY RIGHT-OF-WAY LINE, A DISTANCE OF 13.05 FEET; THENCE DEPARTING SAID SOUTHERLY-RIGHT-OF-WAY LINE SOUTH 00 DEGREES 11 MINUTES 26 SECONDS EAST, FOR A DISTANCE OF 542.13 FEET TO THE POINT OF BEGINNING; THENCE CONTINUE SOUTH 00 DEGREES 11 MINUTES 26 SECONDS EAST, A DISTANCE OF 77.56 FEET; THENCE SOUTH 64 DEGREES 06 MINUTES 43 SECONDS WEST, A DISTANCE OF 51.34 FEET TO A POINT ON THE WEST RIGHT-OF-WAY LINE OF WESLEY STREET, A VARYING WIDTH RIGHT-OF-WAY LINE AS NOW LAID OUT; THENCE SOUTH 00 DEGREES 05 MINUTES 14 SECONDS EAST ALONG SAID WEST RIGHT-OF-WAY LINE, A DISTANCE OF 192.70 FEET; THENCE DEPARTING SAID WEST RIGHT-OF-WAY LINE SOUTH 89 DEGREES 28 MINUTES 30 SECONDS WEST, A DISTANCE OF 219.94 FEET TO A POINT LYING 42.27 FEET WESTERLY OF THE NORTHWESTERLY CORNER OF LOT 2, HALIFAX HABITAT VILLAGE, ACCORDING TO MAP BOOK 50, PAGE 74, PUBLIC RECORDS OF VOLUSIA COUNTY, FLORIDA; THENCE NORTH 19 DEGREES 11 MINUTES 39 SECONDS WEST, A DISTANCE OF 220.10 FEET; THENCE SOUTH 89 DEGREES 32 MINUTES 28 SECONDS WEST, A DISTANCE OF 1.65 FEET; THENCE NORTH 00 DEGREES 11 MINUTES 26 SECONDS WEST, A DISTANCE OF 85.70 FEET; THENCE NORTH 89 DEGREES 48 MINUTES 34 SECONDS EAST, A DISTANCE OF 339.87 FEET TO THE POINT OF BEGINNING.

LAND LYING IN VOLUSIA COUNTY, FLORIDA CONTAINS 82,318 SQUARE FEET OR 1.89 ACRES MORE OF LESS.

## **GENERAL NOTES:**

- BEARING STRUCTURE ASSUMED (S 00°05'14" E) ALONG THE WESTERLY RIGHT-OF-WAY LINE 1. OF WESLEY STREET. FOR ANGLE MEASUREMENT ONLY.
- 2. LEGAL DESCRIPTION NEW PER A1A SURVEYING, INC.