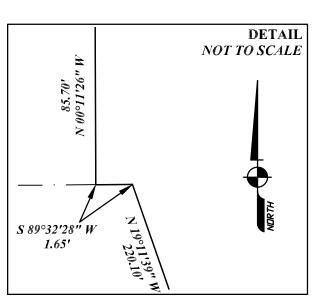

## **LEGAL DESCRIPTION:**

BEING A PORTION OF THE RE-PLAT OF LOT 3, HALIFAX HABITAT VILLAGE, ACCORDING TO THE MAP AS RECORDED IN MAP BOOK 50, PAGE 74, PUBLIC RECORDS OF VOLUSIA COUNTY, FLORIDA

COMMENCEMENT AT THE INTERSECTION OF THE SOUTHEAST CORNER OF LOT 12, CEDAR HILL SUBDIVISION, ACCORDING TO MAP BOOK 26, PAGE 78 OF THE PUBLIC RECORDS OF VOLUISA COUNTY, FLORIDA AND THE NORTHERLY RIGHT-OF-WAY OF TAYLOR STREET, A 15 FOOT WIDE RIGHT-OF-WAY AS NOW LAID OUT, THENCE SOUTH 00 DEGREES 27 MINUTES 32 SECONDS EAST, A DISTANCE OF 15.00 FEET TO A POINT ON THE SOUTHERLY RIGHT-OF-WAY LINE; THENCE SOUTH 89 DEGREES 34 MINUTES 31 SECONDS WEST ALONG THE SAID SOUTHERLY RIGHT-OF-WAY LINE, A DISTANCE OF 13.05 FEET; THENCE DEPARTING SAID SOUTHERLY-RIGHT-OF-WAY LINE SOUTH 00 DEGREES 11 MINUTES 26 SECONDS EAST, FOR A DISTANCE OF 542.13 FEET TO THE POINT OF BEGINNING; THENCE CONTINUE SOUTH 00 DEGREES 11 MINUTES 26 SECONDS EAST, A DISTANCE OF 77.56 FEET; THENCE SOUTH 64 DEGREES 06 MINUTES 43 SECONDS WEST, A DISTANCE OF 51.34 FEET TO A POINT ON THE WEST RIGHT-OF-WAY LINE OF WESLEY STREET, A VARYING WIDTH RIGHT-OF-WAY LINE AS NOW LAID OUT; THENCE SOUTH 00 DEGREES 05 MINUTES 14 SECONDS EAST ALONG SAID WEST RIGHT-OF-WAY LINE, A DISTANCE OF 192.70 FEET; THENCE DEPARTING SAID WEST RIGHT-OF-WAY LINE SOUTH 89 DEGREES 28 MINUTES 30 SECONDS WEST, A DISTANCE OF 219.94 FEET TO A POINT LYING 42.27 FEET WESTERLY OF THE NORTHWESTERLY CORNER OF LOT 2, HALIFAX HABITAT VILLAGE, ACCORDING TO MAP BOOK 50, PAGE 74, PUBLIC RECORDS OF VOLUSIA COUNTY, FLORIDA; THENCE NORTH 19 DEGREES 11 MINUTES 39 SECONDS WEST, A DISTANCE OF 220.10 FEET; THENCE SOUTH 89 DEGREES 32 MINUTES 28 SECONDS WEST, A DISTANCE OF 1.65 FEET; THENCE NORTH 00 DEGREES 11 MINUTES 26 SECONDS WEST, A DISTANCE OF 85.70 FEET; THENCE NORTH 89 DEGREES 48 MINUTES 34 SECONDS EAST, A DISTANCE OF 339.87 FEET TO THE POINT OF BEGINNING.