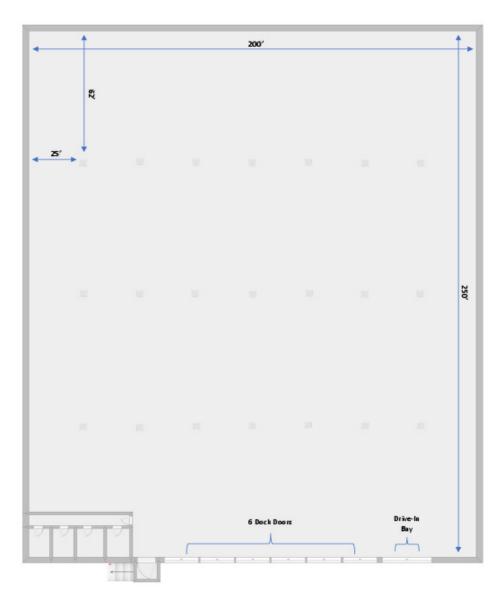

## Floor Plans

#### **OFFERING SUMMARY**

| Lease Rate:     | Undisclosed |
|-----------------|-------------|
| Available SF:   | 20,000 SF   |
| Building Size:  | 50,000 SF   |
| Column Spacing: | 25' x 62'   |

| DEMOGRAPHICS      | 1 MILE   | 5 MILES  | 10 MILES |
|-------------------|----------|----------|----------|
| Total Households  | 248      | 19,970   | 90,950   |
| Total Population  | 523      | 47,522   | 214,176  |
| Average HH Income | \$71,656 | \$80,894 | \$64,063 |