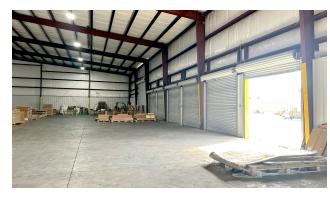

nter.

Negotiable lease terms. All utilities included.

20.9 miles from Hyundai EV Plant in Ellabel, GA up I-16, 1.6 miles fro I-95.

#### **PROPERTY HIGHLIGHTS**

- SHORT TERM, SUBLEASE OPPORTUNITY
- FLEXIBLE LEASE TERMS
- UTILITIES INCLUDED
- AVAILABLE NOW

#### **OFFERING SUMMARY**

| Lease Rate:     | Undisclosed |
|-----------------|-------------|
| Available SF:   | 20,000 SF   |
| Building Size:  | 50,000 SF   |
| Column Spacing: | 25' x 62'   |

| DEMOGRAPHICS      | 1 MILE   | 5 MILES  | 10 MILES |
|-------------------|----------|----------|----------|
| Total Households  | 248      | 19,970   | 90,950   |
| Total Population  | 523      | 47,522   | 214,176  |
| Average HH Income | \$71,656 | \$80,894 | \$64,063 |



#### **ALEX HANSBARGER**

## **Additional Photos**





















#### **ALEX HANSBARGER**

## Floor Plans





#### **ALEX HANSBARGER**

# **Location Map**







#### **ALEX HANSBARGER**

# Demographics Map & Report

| POPULATION           | 1 MILE   | 5 MILES  | 10 MILES |
|----------------------|----------|----------|----------|
| Total Population     | 523      | 47,522   | 214,176  |
| Average Age          | 38.6     | 37.6     | 35.7     |
| Average Age (Male)   | 38.1     | 34.4     | 34.1     |
| Average Age (Female) | 47.5     | 40.4     | 37.1     |
| HOUSEHOLDS & INCOME  | 1 MILE   | 5 MILES  | 10 MILES |
| Total Households     | 248      | 19,970   | 90,950   |
| # of Persons per HH  | 2.1      | 2.4      | 2.4      |
| Average HH Income    | \$71,656 | \$80,894 | \$64,063 |

\$121,318

\$159,239

\$177,216

Average House Value