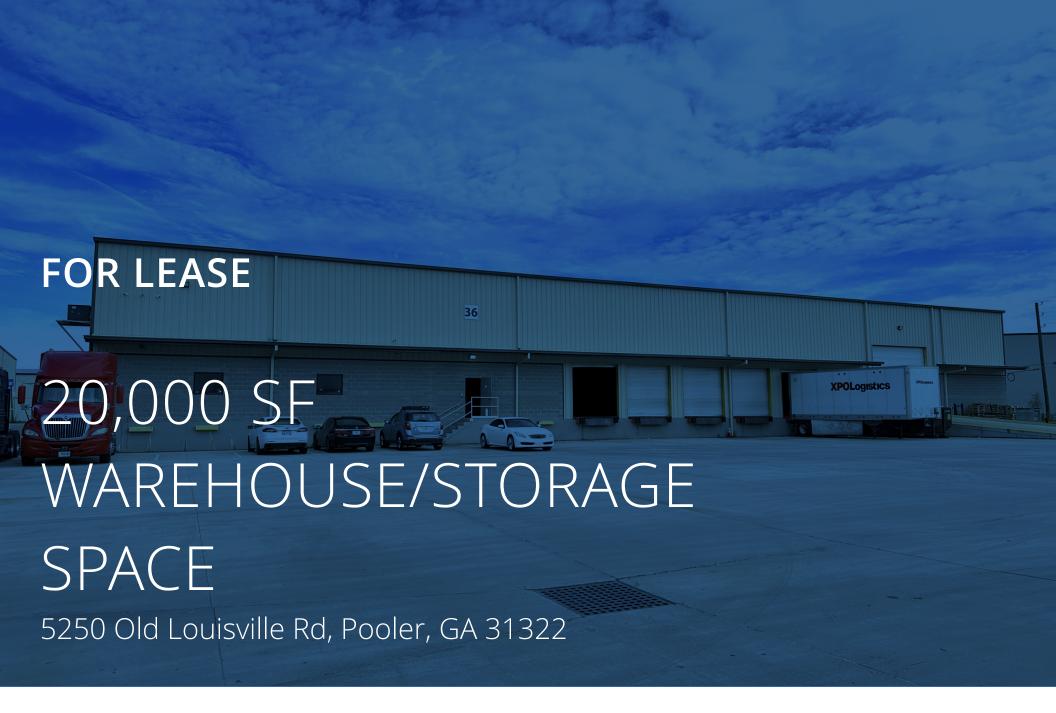

### Warehouse Sublease

#### **PROPERTY DESCRIPTION**

Warehouse sub-leasing opportunity in Pooler, GA. Sub-divided 20,000 SF of warehouse/logistical space located 5.7-miles from the Savannah Ports. Ideal for rack storage, this space is offered at a crucial point in time with the unparalleled economic growth seen in Chatham County. Space offers 26' eave height, with 32' clear in the center.

Negotiable lease terms. All utilities included.

20.9 miles from Hyundai EV Plant in Ellabel, GA up I-16, 1.6 miles fro I-95.

#### **PROPERTY HIGHLIGHTS**

- SHORT TERM, SUBLEASE OPPORTUNITY
- FLEXIBLE LEASE TERMS
- UTILITIES INCLUDED
- AVAILABLE NOW