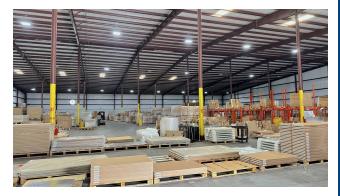

center.

Negotiable lease terms. All utilities included.

20.9 miles from Hyundai EV Plant in Ellabel, GA up I-16, 1.6 miles fro I-95.

#### **PROPERTY HIGHLIGHTS**

- SHORT TERM, SUBLEASE OPPORTUNITY
- FLEXIBLE LEASE TERMS
- UTILITIES INCLUDED
- AVAILABLE NOW

#### **OFFERING SUMMARY**

| Lease Rate:     | Undisclosed |
|-----------------|-------------|
| Available SF:   | 20,000 SF   |
| Building Size:  | 50,000 SF   |
| Column Spacing: | 25' x 62'   |

| DEMOGRAPHICS      | 1 MILE   | 5 MILES  | 10 MILES |
|-------------------|----------|----------|----------|
| Total Households  | 248      | 19,970   | 90,950   |
| Total Population  | 523      | 47,522   | 214,176  |
| Average HH Income | \$71,656 | \$80,894 | \$64,063 |



#### **ALEX HANSBARGER**

## **Additional Photos**





















#### **ALEX HANSBARGER**

## Floor Plans





#### **ALEX HANSBARGER**

# **Location Map**







#### **ALEX HANSBARGER**

# Demographics Map & Report

| POPULATION           | 1 MILE   | 5 MILES  | 10 MILES |
|----------------------|----------|----------|----------|
| Total Population     | 523      | 47,522   | 214,176  |
| Average Age          | 38.6     | 37.6     | 35.7     |
| Average Age (Male)   | 38.1     | 34.4     | 34.1     |
| Average Age (Female) | 47.5     | 40.4     | 37.1     |
| HOUSEHOLDS & INCOME  | 1 MILE   | 5 MILES  | 10 MILES |
| Total Households     | 248      | 19,970   | 90,950   |
| # of Persons per HH  | 2.1      | 2.4      | 2.4      |
| Average HH Income    | \$71,656 | \$80,894 | \$64,063 |

\$121,318

\$159,239

\$177,216

Average House Value