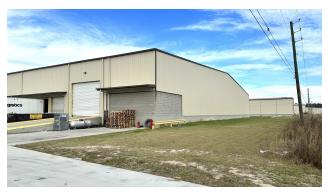

#### **PROPERTY DESCRIPTION**

Warehouse sub-leasing opportunity in Pooler, GA. Sub-divided 20,000 SF of warehouse/logistical space located 5.7-miles from the Savannah Ports. Ideal for rack storage, this space is offered at a crucial point in time with the unparalleled economic growth seen in Chatham County. Space offers 26' eave height, with 32' clear in the center.

Negotiable lease terms. All utilities included.

20.9 miles from Hyundai EV Plant in Ellabel, GA up I-16, 1.6 miles fro I-95.

#### **PROPERTY HIGHLIGHTS**

- SHORT TERM, SUBLEASE OPPORTUNITY
- FLEXIBLE LEASE TERMS
- UTILITIES INCLUDED
- AVAILABLE NOW