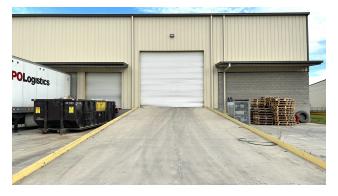

## **Additional Photos**

#### **PROPERTY DESCRIPTION**

Warehouse sub-leasing opportunity in Pooler, GA. Sub-divided 20,000 SF of warehouse/logistical space located 5.7-miles from the Savannah Ports. Ideal for rack storage, this space is offered at a crucial point in time with the unparalleled economic growth seen in Chatham County. Space offers 26' eave height, with 32' clear in the center.