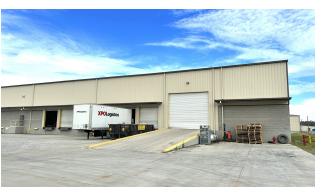

in the center.

Negotiable lease terms. All utilities included.

20.9 miles from Hyundai EV Plant in Ellabel, GA up I-16, 1.6 miles fro I-95.

#### **PROPERTY HIGHLIGHTS**

- SHORT TERM, SUBLEASE OPPORTUNITY
- FLEXIBLE LEASE TERMS
- UTILITIES INCLUDED
- AVAILABLE NOW

#### **OFFERING SUMMARY**

| Lease Rate:     | Undisclosed |
|-----------------|-------------|
| Available SF:   | 20,000 SF   |
| Building Size:  | 50,000 SF   |
| Column Spacing: | 25' x 62'   |

| DEMOGRAPHICS      | 1 MILE   | 5 MILES  | 10 MILES |
|-------------------|----------|----------|----------|
| Total Households  | 248      | 19,970   | 90,950   |
| Total Population  | 523      | 47,522   | 214,176  |
| Average HH Income | \$71,656 | \$80,894 | \$64,063 |



#### **ALEX HANSBARGER**

## **Additional Photos**





















#### **ALEX HANSBARGER**

## Floor Plans





#### **ALEX HANSBARGER**

# **Location Map**







#### **ALEX HANSBARGER**

# Demographics Map & Report

| POPULATION           | 1 MILE   | 5 MILES  | 10 MILES |
|----------------------|----------|----------|----------|
| Total Population     | 523      | 47,522   | 214,176  |
| Average Age          | 38.6     | 37.6     | 35.7     |
| Average Age (Male)   | 38.1     | 34.4     | 34.1     |
| Average Age (Female) | 47.5     | 40.4     | 37.1     |
| HOUSEHOLDS & INCOME  | 1 MILE   | 5 MILES  | 10 MILES |
| Total Households     | 248      | 19,970   | 90,950   |
| # of Persons per HH  | 2.1      | 2.4      | 2.4      |
| Average HH Income    | \$71,656 | \$80,894 | \$64,063 |

\$121,318

\$159,239

\$177,216

Average House V