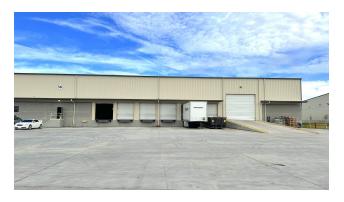

ar in the center.

Negotiable lease terms. All utilities included.

20.9 miles from Hyundai EV Plant in Ellabel, GA up I-16, 1.6 miles fro I-95.

#### **PROPERTY HIGHLIGHTS**

- SHORT TERM, SUBLEASE OPPORTUNITY
- FLEXIBLE LEASE TERMS
- UTILITIES INCLUDED
- AVAILABLE NOW

#### **OFFERING SUMMARY**

| Lease Rate:     | Undisclosed |
|-----------------|-------------|
| Available SF:   | 20,000 SF   |
| Building Size:  | 50,000 SF   |
| Column Spacing: | 25' x 62'   |

| DEMOGRAPHICS      | 1 MILE   | 5 MILES  | 10 MILES |
|-------------------|----------|----------|----------|
| Total Households  | 248      | 19,970   | 90,950   |
| Total Population  | 523      | 47,522   | 214,176  |
| Average HH Income | \$71,656 | \$80,894 | \$64,063 |



#### **ALEX HANSBARGER**

## **Additional Photos**





















#### **ALEX HANSBARGER**

## Floor Plans





#### **ALEX HANSBARGER**

# **Location Map**







#### **ALEX HANSBARGER**

# Demographics Map & Report

| POPULATION           | 1 MILE   | 5 MILES  | 10 MILES |
|----------------------|----------|----------|----------|
| Total Population     | 523      | 47,522   | 214,176  |
| Average Age          | 38.6     | 37.6     | 35.7     |
| Average Age (Male)   | 38.1     | 34.4     | 34.1     |
| Average Age (Female) | 47.5     | 40.4     | 37.1     |
| HOUSEHOLDS & INCOME  | 1 MILE   | 5 MILES  | 10 MILES |
| Total Households     | 248      | 19,970   | 90,950   |
| # of Persons per HH  | 2.1      | 2.4      | 2.4      |
| Average HH Income    | \$71,656 | \$80,894 | \$64,063 |

\$121,318

\$159,239

\$177,216

Average House