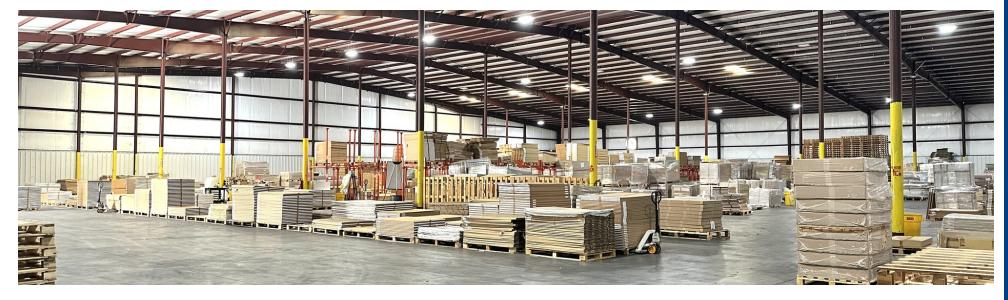

#### **ALEX HANSBARGER**

### Warehouse Sublease



#### **PROPERTY DESCRIPTION**

Warehouse sub-leasing opportunity in Pooler, GA. Sub-divided 20,000 SF of warehouse/logistical space located 5.7-miles from the Savannah Ports. Ideal for rack storage, this space is offered at a crucial point in time with the unparalleled economic growth seen in Chatham County. Space offers 26' eave height, with 32' clear in the center.

Negotiable lease terms. All utilities included.

20.9 miles from Hyundai EV Plant in Ellabel, GA up I-16, 1.6 miles fro I-95.

#### **PROPERTY HIGHLIGHTS**

- SHORT TERM, SUBLEASE OPPORTUNITY
- FLEXIBLE LEASE TERMS
- UTILITIES INCLUDED
- AVAILABLE NOW

#### **OFFERING SUMMARY**

| Lease Rate:     | Undisclosed |
|-----------------|-------------|
| Available SF:   | 20,000 SF   |
| Building Size:  | 50,000 SF   |
| Column Sp