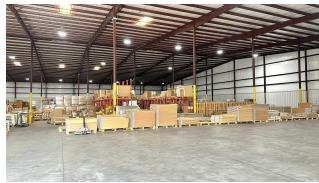

the center.

Negotiable lease terms. All utilities included.

20.9 miles from Hyundai EV Plant in Ellabel, GA up I-16, 1.6 miles fro I-95.

#### **PROPERTY HIGHLIGHTS**

- SHORT TERM, SUBLEASE OPPORTUNITY
- FLEXIBLE LEASE TERMS
- UTILITIES INCLUDED
- AVAILABLE NOW

#### **OFFERING SUMMARY**

| Lease Rate:     | Undisclosed |
|-----------------|-------------|
| Available SF:   | 20,000 SF   |
| Building Size:  | 50,000 SF   |
| Column Spacing: | 25' x 62'   |

| DEMOGRAPHICS      | 1 MILE   | 5 MILES  | 10 MILES |
|-------------------|----------|----------|----------|
| Total Households  | 248      | 19,970   | 90,950   |
| Total Population  | 523      | 47,522   | 214,176  |
| Average HH Income | \$71,656 | \$80,894 | \$64,063 |



#### **ALEX HANSBARGER**

## **Additional Photos**





















#### **ALEX HANSBARGER**

## Floor Plans





#### **ALEX HANSBARGER**

# **Location Map**







#### **ALEX HANSBARGER**

# Demographics Map & Report

| POPULATION           | 1 MILE   | 5 MILES  | 10 MILES |
|----------------------|----------|----------|----------|
| Total Population     | 523      | 47,522   | 214,176  |
| Average Age          | 38.6     | 37.6     | 35.7     |
| Average Age (Male)   | 38.1     | 34.4     | 34.1     |
| Average Age (Female) | 47.5     | 40.4     | 37.1     |
| HOUSEHOLDS & INCOME  | 1 MILE   | 5 MILES  | 10 MILES |
| Total Households     | 248      | 19,970   | 90,950   |
| # of Persons per HH  | 2.1      | 2.4      | 2.4      |
| Average HH Income    | \$71,656 | \$80,894 | \$64,063 |

\$121,318

\$159,239

\$177,216

Average House Value