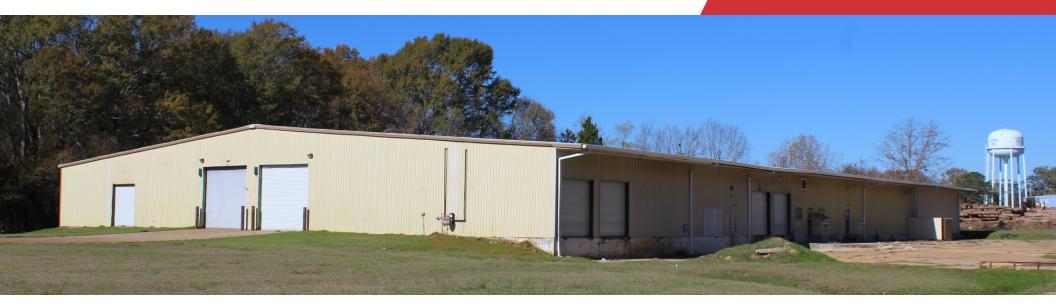

### For Lease 40,000 SF | \$5.00 SF/yr Industrial Space

### 405 Commerce Avenue

405 Commerce Ave Canton, Mississippi 39046

#### **Property Highlights**

- 40,000 SF
- 2.8 Acres
- 3 Dock High Doors
- · 3 Grade-Level Drive in Doors
- 1 Box-Truck Height Dock
- Potential Laydown/Truck Parking Area, If Needed.

#### **Property Description**

NAI UCR Properties is pleased to present the Industrial property located at 405 Commerce Ave., Canton, MS, for lease. The property is a 40,000 SF Warehouse on 2.8 Acres and features a 20,000 SF Paved Parking area, a 160'x 250' Warehouse footprint, 7 Overhead Rollup Doors consisting of (2) 14'x16' Grade level doors, (1) 10'x12' Grade level door, (3) 10'x10' Dock High doors & (1) 10'x10' Box truck level door. The facility also has 25'x40' column spacing and clear heights: 14' eaves, 20' peak. There is also 3-phase 600 Amp power infrastructure.