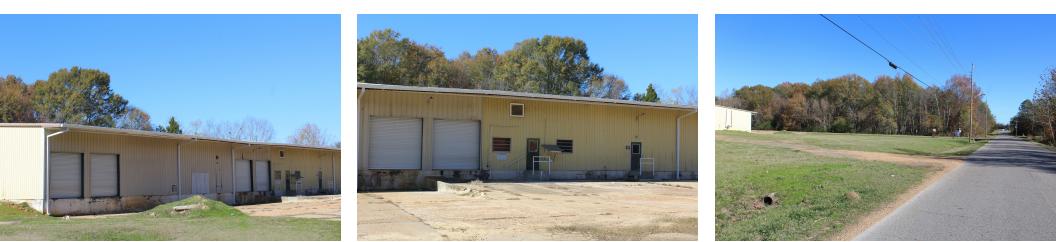

#### **Property Description**

NAI UCR Properties is pleased to present the Industrial property located at 405 Commerce Ave., Canton, MS, for lease. The property is a 40,000 SF Warehouse on 2.8 Acres and features a 20,000 SF Paved Parking area, a 160'x 250' Warehouse footprint, 7 Overhead Rollup Doors consisting of (2) 14'x16' Grade level doors, (1) 10'x12' Grade level door, (3) 10'x10' Dock High doors & (1) 10'x10' Box truck level door. The facility also has 25'x40' column spacing and clear heights: 14' eaves, 20' peak. There is also 3-phase 600 Amp power infrastructure.

Recent Completed Improvements: Brand New TPO Roof (2023) New LED Lights in Warehouse

Future Improvements: Repair and/or replacement of metal siding Installation of new interior insulation Installation of EC-25 storage type sprinkler system Currently in shell condition - office space can be built to suit user need Ability to be fenced, if secure parking/outdoor storage is needed. Potential Parking/Laydown area available for expansion