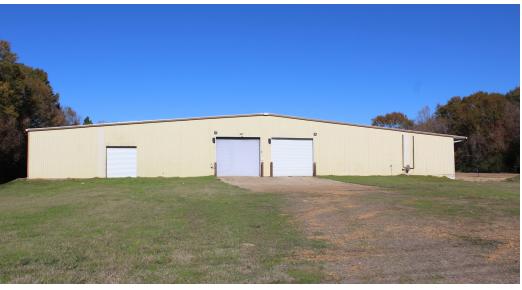

#### **Property Description**

NAI UCR Properties is pleased to present the Industrial property located at 405 Commerce Ave., Canton, MS, for lease. The property is a 40,000 SF Warehouse on 2.8 Acres and features a 20,000 SF Paved Parking area, a 160'x 250' Warehouse footprint, 7 Overhead Rollup Doors consisting of (2) 14'x16' Grade level doors, (1) 10'x12' Grade level door, (3) 10'x10' Dock High doors & (1) 10'x10' Box truck level door. The facility also has 25'x40' column spacing and clear heights: 14' eaves, 20' peak. There is also 3-phase 600 Amp power infrastructure.

#### **Property Highlights**

- 40,000 SF
- 2.8 Acres
- 3 Dock High Doors
- · 3 Grade-Level Drive in Doors
- 1 Box-Truck Height Dock
- Potential Laydown/Truck Parking Area, If Needed.