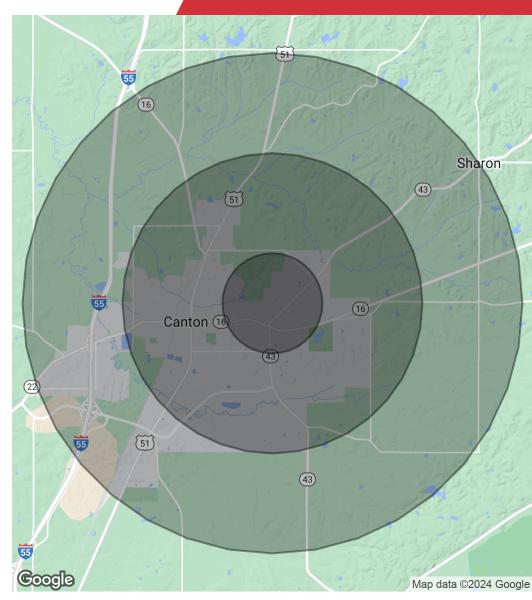

## For Lease 40,000 SF | \$5.00 SF/yr Industrial Space

| Population<br>Total Population          | <b>1 Mile</b> 2,159  | 3 Miles<br>12,229 | <b>5 Miles</b> 17,466   |
|-----------------------------------------|----------------------|-------------------|-------------------------|
| Average Age                             | 37.7                 | 34.0              | 35.3                    |
| Average Age (Male)                      | 35.9                 | 33.9              | 35.2                    |
| Average Age (Female)                    | 42.8                 | 36.6              | 37.9                    |
|                                         |                      |                   |                         |
| Households & Income                     | 1 Mile               | 3 Miles           | 5 Miles                 |
| Households & Income<br>Total Households | <b>1 Mile</b><br>912 | 3 Miles<br>5,112  | <b>5 Miles</b><br>7,606 |
|                                         |                      |                   |                         |
| Total Households                        | 912                  | 5,112             | 7,606                   |