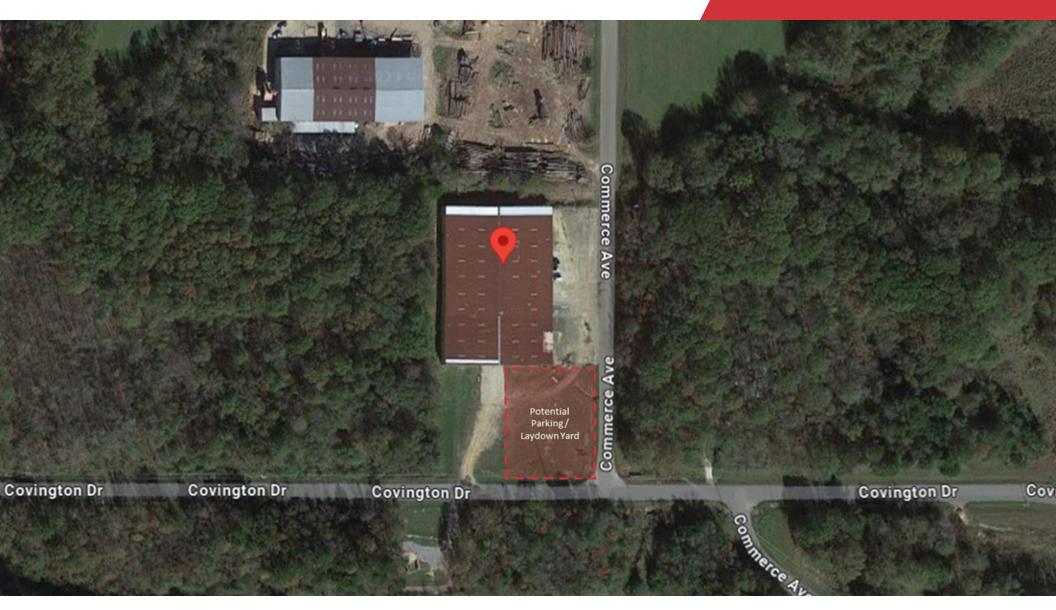

#### **Property Highlights**

- 40,000 SF
- 2.8 Acres
- 3 Dock High Doors
- · 3 Grade-Level Drive in Doors
- 1 Box-Truck Height Dock
- Potential Laydown/Truck Parking Area, If Needed.

Recent Completed Improvements: Brand New TPO Roof (2023) New LED Lights in Warehouse

Future Improvements: Repair and/or replacement of metal siding Installation of new interior insulation Installation of EC-25 storage type sprinkler system Currently in shell condition - office space can be built to suit user need Ability to be fenced, if secure parking/outdoor storage is needed. Potential Parking/Laydown area available for expansion