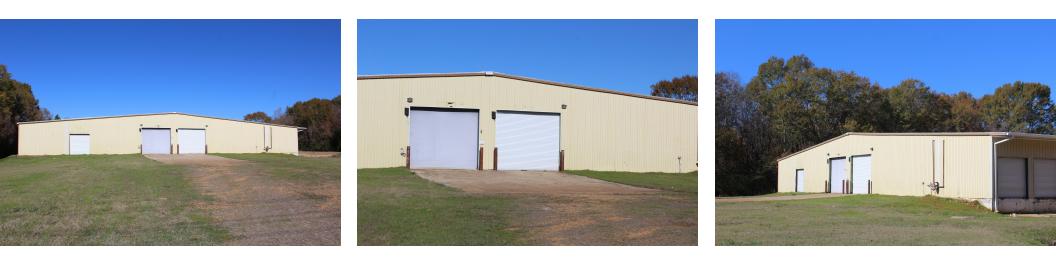

#### **Property Description**

NAI UCR Properties is pleased to present the Industrial property located at 405 Commerce Ave., Canton, MS, for lease. The property is a 40,000 SF Warehouse on 2.8 Acres and features a 20,000 SF Paved Parking area, a 160'x 250' Warehouse footprint, 7 Overhead Rollup Doors consisting of (2) 14'x16' Grade level doors, (1) 10'x12' Grade level door, (3) 10'x10' Dock High doors & (1) 10'x10' Box truck level door. The facility also has 25'x40' column spacing and clear heights: 14' eaves, 20' peak. There is also 3-phase 600 Amp power infrastructure.