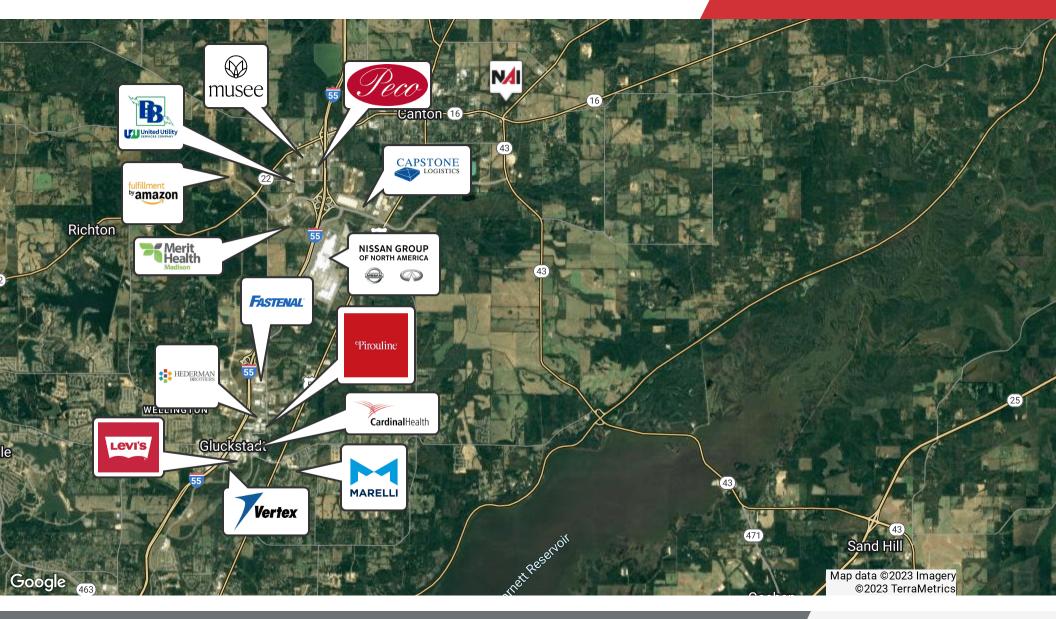

### For Lease 40,000 SF | \$5.00 SF/yr Industrial Space

### 405 Commerce Avenue

405 Commerce Ave Canton, Mississippi 39046