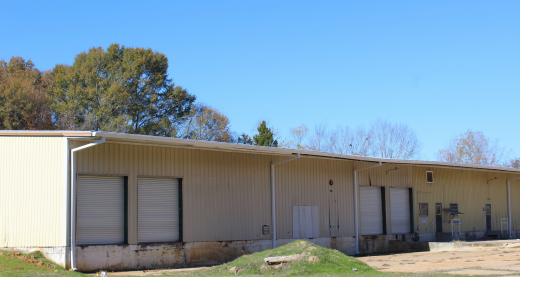

#### **Property Description**

NAI UCR Properties is pleased to present the Industrial property located at 405 Commerce Ave., Canton, MS, for lease. The property is a 40,000 SF Warehouse on 2.8 Acres and features a 20,000 SF Paved Parking area, a 160'x 250' Warehouse footprint, 7 Overhead Rollup Doors consisting of (2) 14'x16' Grade level doors, (1) 10'x12' Grade level door, (3) 10'x10' Dock High doors & (1) 10'x10' Box truck level door. The facility also has 25'x40' column spacing and clear heights: 14' eaves, 20' peak. There is also 3-phase 600 Amp power infrastructure.

Recent Completed Improvements: Brand New TPO Roof (2023) New LED Lights in Warehouse

Future Improvements: Repair and/or replacement of metal siding Installation of new interior insulation Installation of EC-25 storage type sprinkler system Currently in shell condition - office space can be built to suit user need Ability to be fenced, if secure parking/outdoor storage is needed. Potential Parking/Laydown area available for expansion