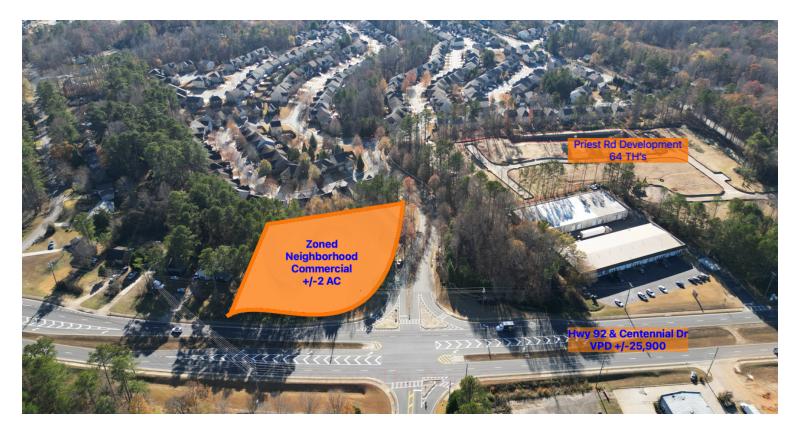

## **PROPERTY OVERVIEW**

Welcome to an incredible opportunity to purchase 2 acres of vacant land on the highly desirable Highway 92 in Acworth, GA. This prime property, located at Centennial Dr & Hwy 92, is fully accessible with a corner lot, ensuring maximum visibility and easy access for potential customers.

The property is zoned Neighborhood Commercial (NC), offering a variety of possibilities for development. Whether you're looking to establish a daycare, office space, retail outlet, or other neighborhood-oriented commercial endeavor, this location is perfect. The zoning regulations prioritize compatibility with surrounding residential areas, creating an ideal balance for both businesses and residents.

The average daily traffic count on Highway 92 is 25,900, guaranteeing a steady flow of potential customers passing by. Additionally, the demographics of the surrounding area indicate a population of over 45,000 within a 3-mile radius, with an average age of 35.6, making it a vibrant and active community.