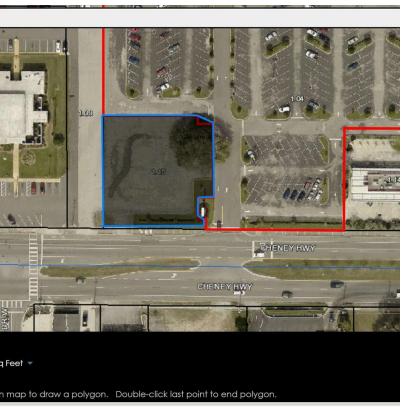

## **OFFERING SUMMARY**

| Lease Rate:      | Negotiable |
|------------------|------------|
| Available SF:    | 0.55 Acres |
| Lot Size:        | 0.55 Acres |
| Number of Units: | 2          |
| Year Built:      | 1963       |
| Zoning:          | CC         |

## PROPERTY OVERVIEW

Build-to-Suit Opportunity in Renovated Plaza!

21,000 AADT Traffic Count

Explore the potential of our available parcel in the beautifully renovated Indian River Crossing Plaza, strategically located on bustling Highway 50 in South Titusville – the heart of commercial aerospace growth!

Property Highlights:

- \* Prime Location: Directly on Highway 50
- \* Build-to-Suit: Tailor the space to your needs
- \* Plaza Atmosphere: Surrounded by hundreds of residential units
- \* Growing Community: Thousands of units under construction or nearing completion in Titusville