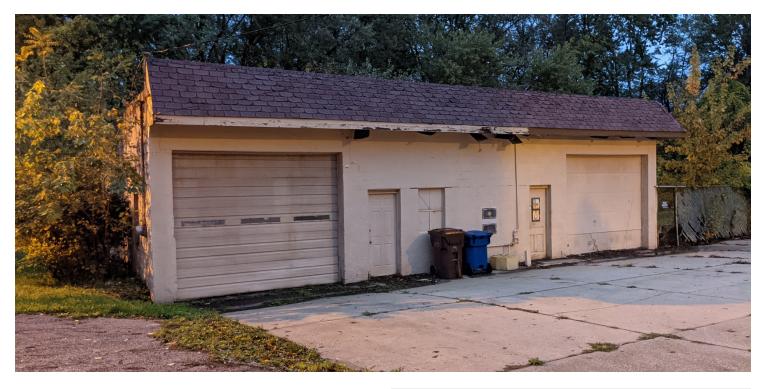

### PROPERTY DESCRIPTION

Free-standing 3,000 SF building on 0.72 acres of land.

### **PROPERTY HIGHLIGHTS**

- Independent Commercial Space
- · Generous Land Area

### **OFFERING SUMMARY**

Sale Price: \$99,000 Lot Size: 0.72 Acres 3,000 SF **Building Size:** 