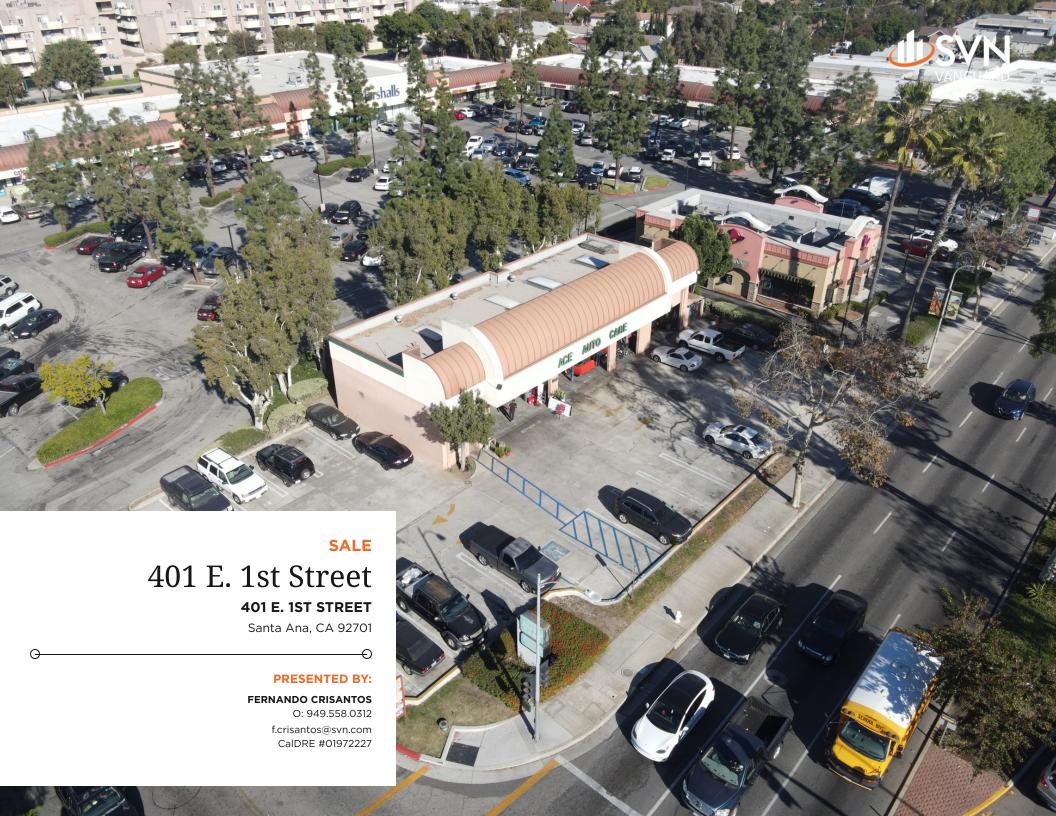

### PROPERTY SUMMARY

## **OFFERING SUMMARY**

| SALE PRICE:    | Subject To Offer |
|----------------|------------------|
| BUILDING SIZE: | 3,220 SF         |
| LOT SIZE:      | 15,841 SF        |
| YEAR BUILT:    | 1981             |
| ZONING:        | Commercial       |
| APN:           | 398-516-20       |

### **PROPERTY OVERVIEW**

SVN|Vanguard is pleased to present this opportunity for sale for the first time. This 3,220 SF building sits on the street-front side of the national Fiesta Market Place Shopping Center and is the only piece that does not belong to the center. With 25 striped parking spaces, this location is ideal for an auto-related user (i.e. tire shop, auto care, breaks, smog check, oil change etc.) or a national fast food chain with a potential for drive-thru.

### PROPERTY HIGHLIGHTS

- 4 Bays
- 45,000 Daily Traffic Counts
- Street Front Exposure
- Part of A Successful Shopping Center
- 25 parking Spaces