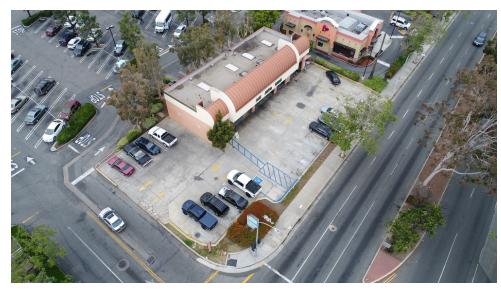

### **PROPERTY OVERVIEW**

SVN|Vanguard is pleased to present this opportunity for sale for the first time. This 3,220 SF building sits on the street-front side of the national Fiesta Market Place Shopping Center and is the only piece that does not belong to the center. With 25 striped parking spaces, this location is ideal for an auto-related user (i.e. tire shop, auto care, breaks, smog check, oil change etc.) or a national fast food chain with a potential for drive-thru.

### PROPERTY HIGHLIGHTS

- 4 Bays
- 45,000 Daily Traffic Counts
- Street Front Exposure
- Part of A Successful Shopping Center
- 25 parking Spaces