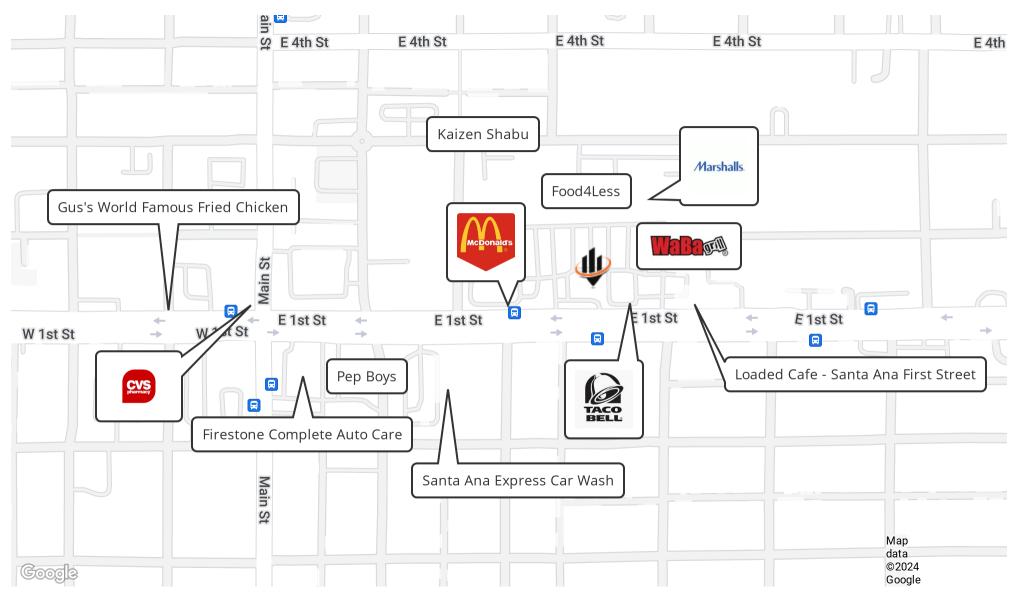

TY OVERVIEW**

SVN|Vanguard is pleased to present this opportunity for sale for the first time. This 3,220 SF building sits on the street-front side of the national Fiesta Market Place Shopping Center and is the only piece that does not belong to the center. With 25 striped parking spaces, this location is ideal for an auto-related user (i.e. tire shop, auto care, breaks, smog check, oil change etc.) or a national fast food chain with a potential for drive-thru.

### PROPERTY HIGHLIGHTS

- 4 Bays
- 45,000 Daily Traffic Counts
- Street Front Exposure
- Part of A Successful Shopping Center
- 25 parking Spaces

# **ADDITIONAL PHOTOS**









FERNANDO CRISANTOS

O: 949.558.0312 f.crisantos@svn.com CalDRE #01972227

401 E. 1ST STREET | Santa Ana, CA 92701 SVN | VANGUARD

## **LOCATION MAP**



### **FERNANDO CRISANTOS**

O: 949.558.0312 f.crisantos@svn.com CalDRE #01972227

## **DEMOGRAPHICS MAP & REPORT**

| POPULATION           | 0.5 MILES | 1 MILE | 1.5 MILES |
|----------------------|-----------|--------|-----------|
| TOTAL POPULATION     | 13,062    | 59,136 | 114,698   |
| AVERAGE AGE          | 26.1      | 26.1   | 27.2      |
| AVERAGE AGE (MALE)   | 26.1      | 26.2   | 27.4      |
| AVERAGE AGE (FEMALE) | 26.3      | 26.0   | 27.1      |

# HOUSEHOLDS & INCOME 0.5 MILES 1 MILE 1.5 MILES

| TOTAL HOUSEHOLDS    | 3,012     | 12,622    | 24,535    |
|---------------------|-----------|-----------|-----------|
| # OF PERSONS PER HH | 4.3       | 4.7       | 4.7       |
| AVERAGE HH INCOME   | \$54,158  | \$54,120  | \$58,583  |
| AVERAGE HOUSE VALUE | \$350,783 | \$419,6