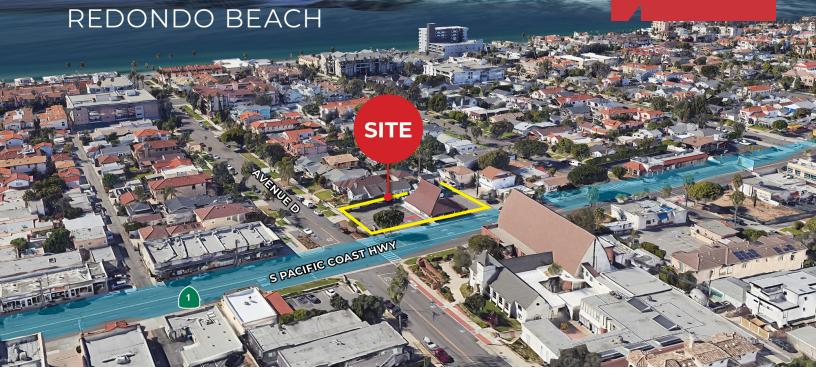

#### **Property Description**

Unique opportunity to lease an existing 2,704 SF former restaurant space or ground lease. The intersection of PCH and D Street, a few blocks from the ocean and famous Rivera Village and many other well-known retailers and restaurants.