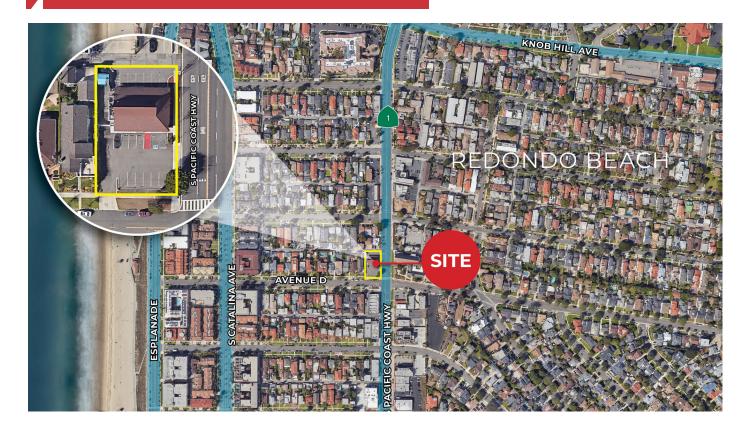

#### **Property Description**

Unique opportunity to lease an existing 2,704 SF former restaurant space or ground lease. The intersection of PCH and D Street, a few blocks from the ocean and famous Rivera Village and many other well-known retailers and restaurants.