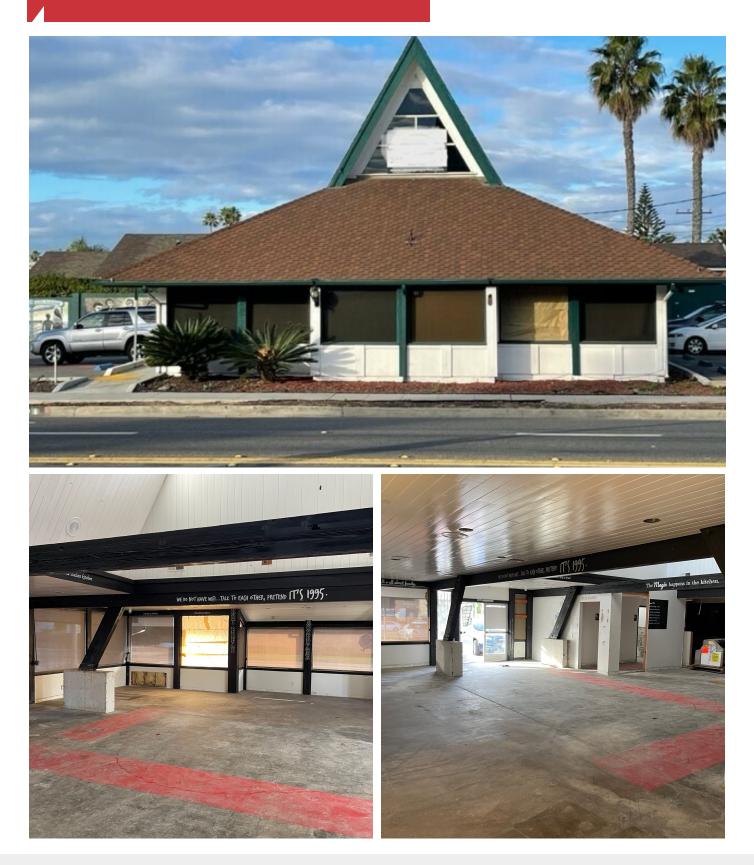

#### **Property Description**

Unique opportunity to lease an existing 2,704 SF former restaurant space or ground lease. The intersection of PCH and D Street, a few blocks from the ocean and famous Rivera Village and many other well-known retailers and restaurants.