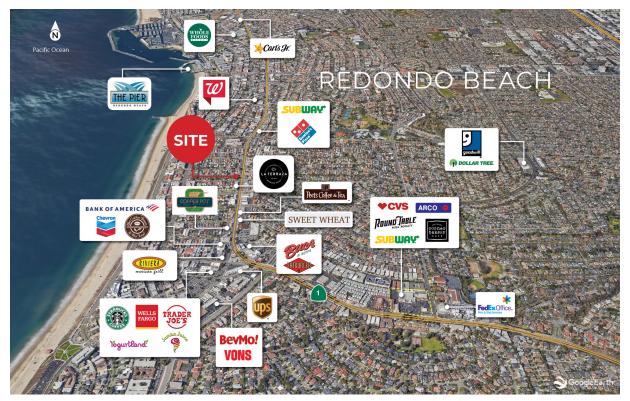

#### **Property Description**

Unique opportunity to lease an existing 2,704 SF former restaurant space or ground lease. The intersection of PCH and D Street, a few blocks from the ocean and famous Rivera Village and many other well-known retailers and restaurants.