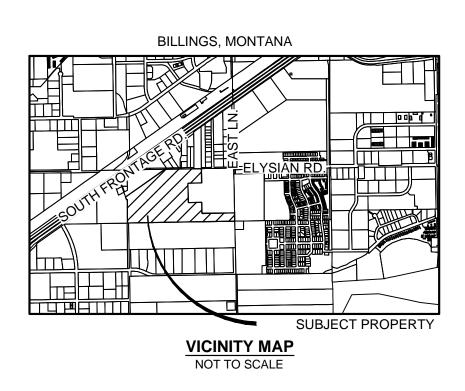

LOCATED IN THE NE1/4 AND NW1/4 OF SECTION 24, T.1S., R.25E., P.M.M., CITY OF BILLINGS, YELLOWSTONE COUNTY, MONTANA