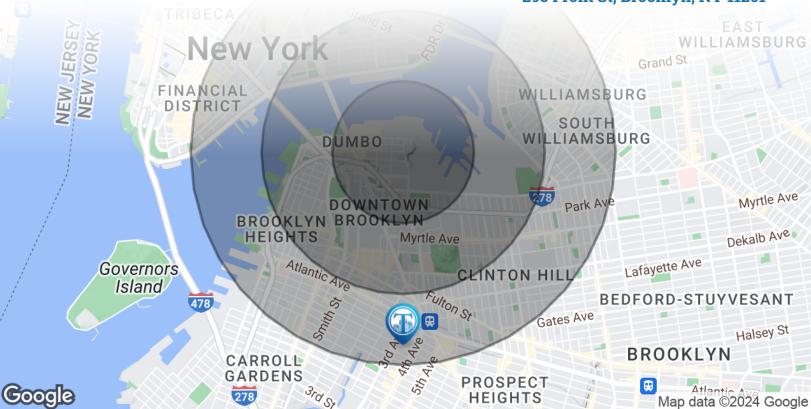

# Area Demographics

295 Front St, Brooklyn, NY 11201

| POPULATION                            | 0.5 MILES              | 1 MILE           | 1.5 MILES            |
|---------------------------------------|------------------------|------------------|----------------------|
| Total Population                      | 16,754                 | 94,312           | 318,784              |
| Average Age                           | 34.4                   | 36.7             | 35.2                 |
| Average Age (Male)                    | 30.7                   | 34.8             | 33.9                 |
| Average Age (Female)                  | 37.1                   | 38.4             | 36.2                 |
|                                       |                        |                  |                      |
| HOUSEHOLDS & INCOME                   | 0.5 MILES              | 1 MILE           | 1.5 MILES            |
| HOUSEHOLDS & INCOME  Total Households | <b>0.5 MILES</b> 6,683 | 1 MILE<br>37,866 | 1.5 MILES<br>128,430 |
|                                       |                        |                  |                      |
| Total Households                      | 6,683                  | 37,866           | 128,430              |
| Total Households # of Persons per HH  | 6,683                  | 37,866           | 128,430              |

318,784
People within 1.5 Miles

\$84,890 Avg Household Income

FOR LEASE • 14,919 SF • For Pricing

Call: 718-437-6100

Shlomi Bagdadi 718.437.6100 sb@tristatecr.com

Eddie Keda
718.437.6100 x117
Eddie.K@TriStateCR.com