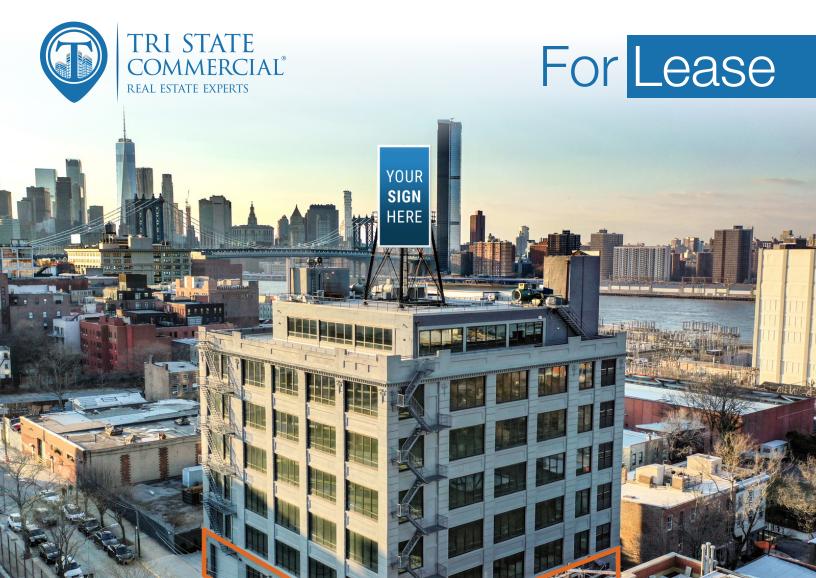

For Lease

# 14,919 SF | 295 Front St | Prime Retail Space

14,919 SF • For Pricing Call: 718-437-6100 295 Front St • Brooklyn • NY

# Prime Retail Space

14,919 SF

295 Front St • Brooklyn • NY

For Pricing

Call: 718-437-6100

Shlomi Bagdadi 718.437.6100 sb@tristatecr.com

Eddie Keda
718.437.6100 x117
Eddie.K@TriStateCR.com