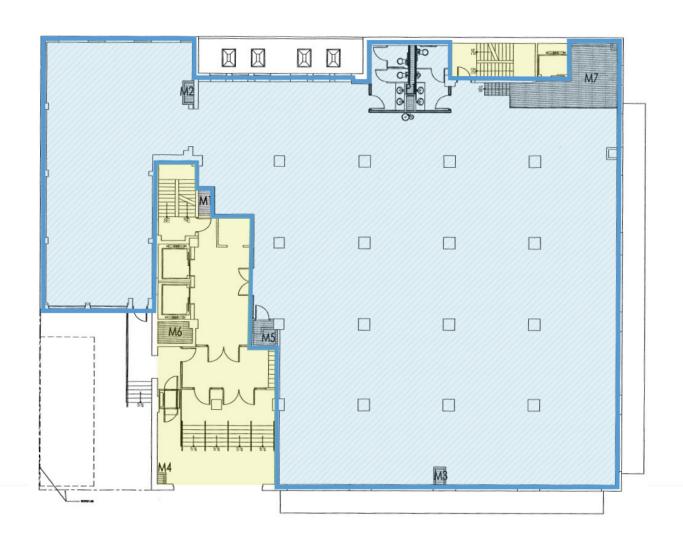

### Floor Plan

#### 295 Front St, Brooklyn, NY 11201

# 295 FRONT STREET GROUND FLOOR + OUTDOOR SPACE: 14,919 SF

ALL SQUARE FOOTAGES
ARE APPROXIMATE

FOR LEASE • 14,919 SF • For Pricing

Call: 718-437-6100