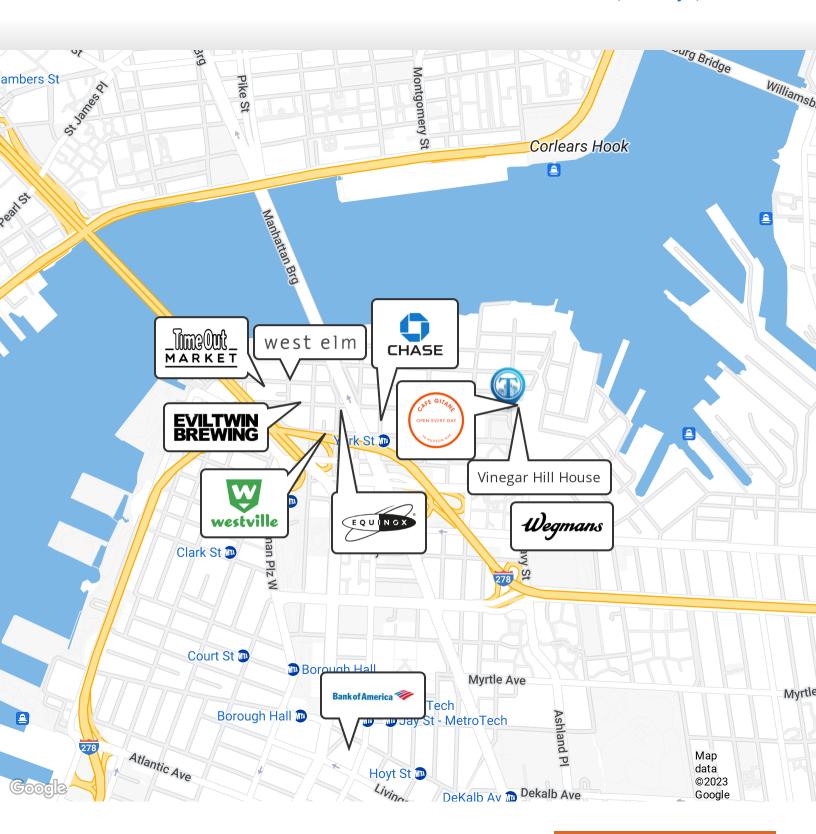

Nearby tenants include Lifetime Fitness, Vinegar Hill House, Cafe Gitane, Evil Twin Brewing, Westville, Bread and Spread, Timeout Market, Wegmans, Bank of America, Equinox, Chase Bank, West Elm, and more!

## Retailer Map

295 Front St, Brooklyn, NY 11201

FOR LEASE • 14,919 SF • For Pricing

Call: 718-437-6100

Shlomi Bagdadi 718.437.6100 sb@tristatecr.com

Eddie Keda
718.437.6100 x117
Eddie.K@TriStateCR.com