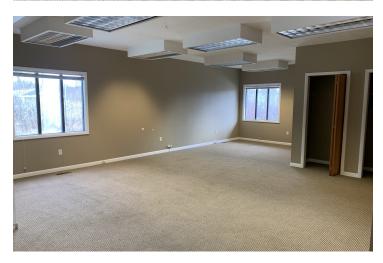

#### executive summary

|  | PROPERTY OVERVIEW    |
|--|----------------------|
|  | Davilah affaa aaaa ( |

Beulah office space (1,150 sq ft) with separate entrance, reception area, restroom, coffee area with sink and 2 storage rooms. Great location on US31 two blocks from Crystal Lake. Pylon sign position available. Landlord will consider leasing without one of the storage rooms. Rent includes utilities, trash, and snowplow.