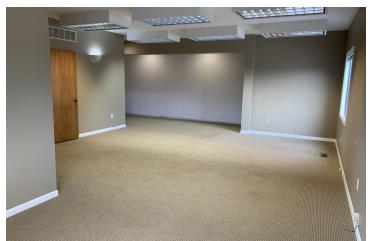

#### executive summary

|  | PROPERTY OVERVIEW    |
|--|----------------------|
|  | Davilah affaa aaaa ( |

Beulah office space (1,150 sq ft) with separate entrance, reception area, restroom, coffee area with sink and 2 storage rooms. Great location on US31 two blocks from Crystal Lake. Pylon sign position available. Landlord will consider leasing without one of the storage rooms. Rent includes utilities, trash, and snowplow.