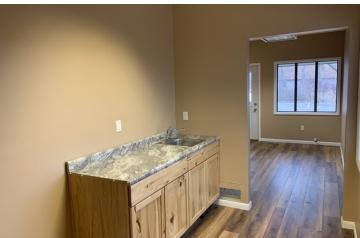

#### executive summary

|  | PROPERTY OVERVIEW    |
|--|----------------------|
|  | Davilah affaa aaaa ( |

Beulah office space (1,150 sq ft) with separate entrance, reception area, restroom, coffee area with sink and 2 storage rooms. Great location on US31 two blocks from Crystal Lake. Pylon sign position available. Landlord will consider leasing without one of the storage rooms. Rent includes utilities, trash, and snowplow.