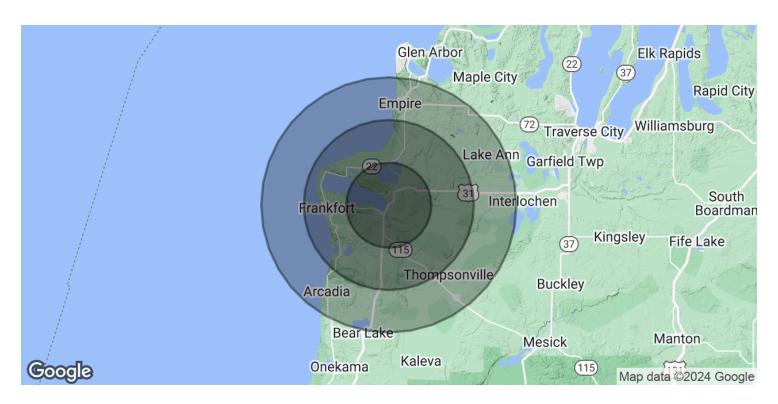

#### executive summary

|  | PROPERTY OVERVIEW    |
|--|----------------------|
|  | Davilah affaa aaaa ( |

Beulah office space (1,150 sq ft) with separate entrance, reception area, restroom, coffee area with sink and 2 storage rooms. Great location on US31 two blocks from Crystal Lake. Pylon sign position available. Landlord will consider leasing without one of the storage rooms. Rent includes utilities, trash, and snowplow.

#### **PROPERTY HIGHLIGHTS**

- US 31 Location with Signage
- Private Restroom
- Separate Entrance

**AVAILABLE SF:** 

**LEASE RATE:** 

\$1,400.00 PER MONTH (GROSS)

1,150 SF

| POPULATION                           | 5 MILES   | 10 MILES  | 15 MILES  |
|--------------------------------------|-----------|-----------|-----------|
| Total Population                     | 4,387     | 12,127    | 24,656    |
| Average Age                          | 52.7      | 52.5      | 48.9      |
| Average Age (Male)                   | 50.4      | 51.0      | 47.8      |
| Average Age (Female)                 | 55.1      | 53.7      | 50.1      |
| HOUSEHOLDS & INCOME                  | 5 MILES   | 10 MILES  | 15 MILES  |
| Total Households                     | 3,930     | 10,049    | 17,480    |
| # of Persons per HH                  | 1.1       | 1.2       | 1.4       |
| Average HH Income                    | \$35,518  | \$35,888  | \$42,286  |
| Average House Value                  | \$256,262 | \$235,281 | \$222,703 |
| 2020 American Community Survey (ACS) |           |           |           |