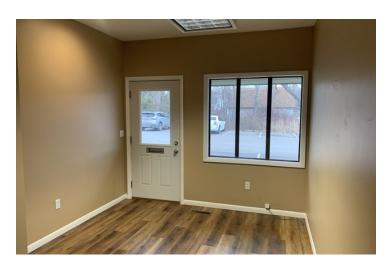

#### executive summary

|  | PROPERTY OVERVIEW    |
|--|----------------------|
|  | Davilah affaa aaaa ( |

Beulah office space (1,150 sq ft) with separate entrance, reception area, restroom, coffee area with sink and 2 storage rooms. Great location on US31 two blocks from Crystal Lake. Pylon sign position available. Landlord will consider leasing without one of the storage rooms. Rent includes utilities, trash, and snowplow.