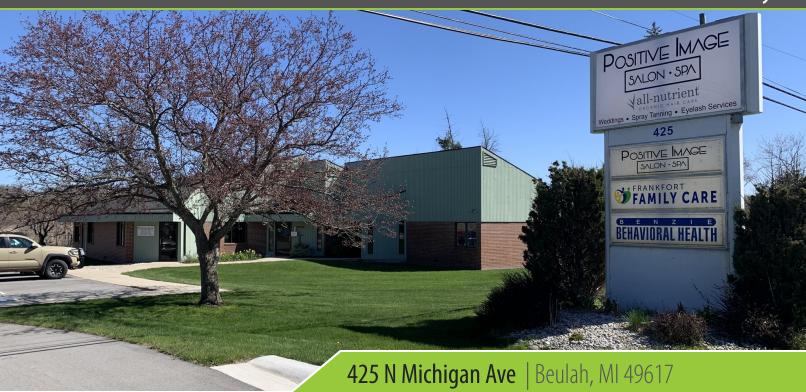

#### 425 N Michigan Ave

#### executive summary

|  | PROPERTY OVERVIEW    |
|--|----------------------|
|  | Davilah affaa aaaa ( |

Beulah office space (1,150 sq ft) with separate entrance, reception area, restroom, coffee area with sink and 2 storage rooms. Great location on US31 two blocks from Crystal Lake. Pylon sign position available. Landlord will consider leasing without one of the storage rooms. Rent includes utilities, trash, and snowplow.