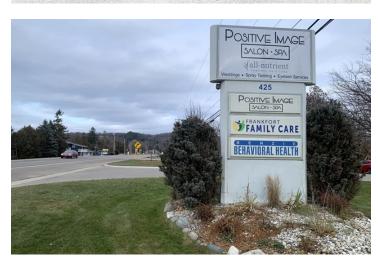

#### executive summary

|  | PROPERTY OVERVIEW    |
|--|----------------------|
|  | Davilah affaa aaaa ( |

Beulah office space (1,150 sq ft) with separate entrance, reception area, restroom, coffee area with sink and 2 storage rooms. Great location on US31 two blocks from Crystal Lake. Pylon sign position available. Landlord will consider leasing without one of the storage rooms. Rent includes utilities, trash, and snowplow.

#### **PROPERTY HIGHLIGHTS**

- US 31 Location with Signage
- Private Restroom
- Separate Entrance

**AVAILABLE SF:** 

**LEASE RATE:** 

\$1,400.00 PER MONTH (GROSS)

1,150 SF

| POPULATION                           | 5 MILES   | 10 MILES  | 15 MILES  |
|--------------------------------------|-----------|-----------|-----------|
| Total Population                     | 4,387     | 12,127    | 24,656    |
| Average Age                          | 52.7      | 52.5      | 48.9      |
| Average Age (Male)                   | 50.4      | 51.0      | 47.8      |
| Average Age (Female)                 | 55.1      | 53.7      | 50.1      |
| HOUSEHOLDS & INCOME                  | 5 MILES   | 10 MILES  | 15 MILES  |
| Total Households                     | 3,930     | 10,049    | 17,480    |
| # of Persons per HH                  | 1.1       | 1.2       | 1.4       |
| Average HH Income                    | \$35,518  | \$35,888  | \$42,286  |
| Average House Value                  | \$256,262 | \$235,281 | \$222,703 |
| 2020 American Community Survey (ACS) |           |           |           |