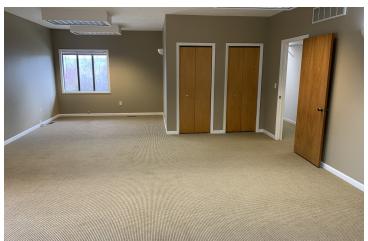

#### executive summary

|  | PROPERTY OVERVIEW    |
|--|----------------------|
|  | Davilah affaa aaaa ( |

Beulah office space (1,150 sq ft) with separate entrance, reception area, restroom, coffee area with sink and 2 storage rooms. Great location on US31 two blocks from Crystal Lake. Pylon sign position available. Landlord will consider leasing without one of the storage rooms. Rent includes utilities, trash, and snowplow.