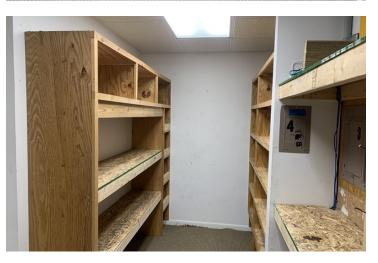

#### executive summary

|  | PROPERTY OVERVIEW    |
|--|----------------------|
|  | Davilah affaa aaaa ( |

Beulah office space (1,150 sq ft) with separate entrance, reception area, restroom, coffee area with sink and 2 storage rooms. Great location on US31 two blocks from Crystal Lake. Pylon sign position available. Landlord will consider leasing without one of the storage rooms. Rent includes utilities, trash, and snowplow.