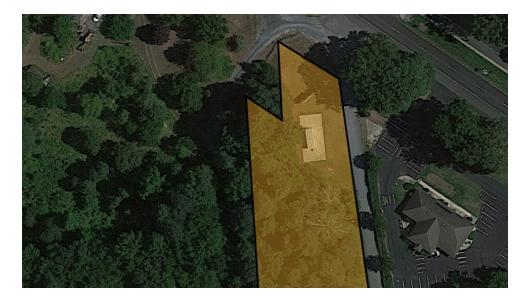

#### **PROPERTY OVERVIEW**

Along Rt 113 in the town of Millsboro lies a .78 AC lot space that could be used for a multitude of uses. This lot would be perfect for car wholesaling, storage/shed, and many more options. This space also has a billboard on the lot which could be rented separately for \$1000 monthly. All leases are in a gross lease type format. Zoning is C-1 which permits for a wide array of uses. The lot is being offered for \$2000 Monthly Gross.

### AVAILABLE SPACES SUITE TENANT SIZE (SF) LEASE TYPE LEASE RATE DESCRIPTION

| Kerlyn Dr Available 0.78 Acres Gross \$2,000 per mont | Along Rt 113 in the town of Millsboro lies a .78 AC lot space that could be used for a multitude of uses. This lot would be perfect for car wholesaling, storage/shed, and many more options. This space also has a billboard on the lot which could be rented separately for \$1000 monthly. All leases are in a gross lease type format. Zoning is C-1 which permits for a wide array of uses. The lot is being offered for \$2000 Monthly Gross. |
|-------------------------------------------------------|-----------------------------------------------------------------------------------------------------------------------------------------------------------------------------------------------------------------------------------------------------------------------------------------------------------------------------------------------------------------------------------------------------------------------------------------------------|
|-------------------------------------------------------|-----------------------------------------------------------------------------------------------------------------------------------------------------------------------------------------------------------------------------------------------------------------------------------------------------------------------------------------------------------------------------------------------------------------------------------------------------|