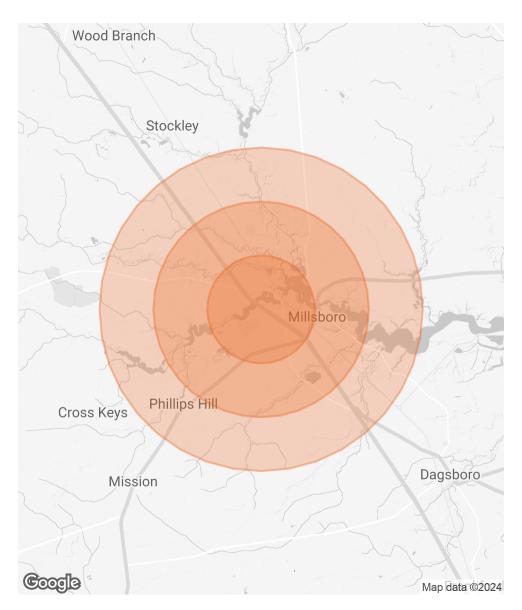

### **DEMOGRAPHICS MAP & REPORT**

| POPULATION           | 1 MILE | 2 MILES | 3 MILES |
|----------------------|--------|---------|---------|
| TOTAL POPULATION     | 2,265  | 5,088   | 9,120   |
| AVERAGE AGE          | 47.7   | 46.3    | 46.0    |
| AVERAGE AGE (MALE)   | 39.2   | 42.5    | 44.4    |
| AVERAGE AGE (FEMALE) | 48.9   | 46.6    | 45.9    |

### HOUSEHOLDS & INCOME 1 MILE 2 MILES 3 MILES

| TOTAL HOUSEHOLDS    | 877       | 2,195     | 4,097     |
|---------------------|-----------|-----------|-----------|
| # OF PERSONS PER HH | 2.6       | 2.3       | 2.2       |
| AVERAGE HH INCOME   | \$65,894  | \$63,289  | \$61,969  |
| AVERAGE HOUSE VALUE | \$191,722 | \$202,875 | \$207,607 |

\* Demographic data derived from 2020 ACS - US Census

ANDREW BALL

O: 410.543.2440 x118 andy.ball@svn.com MD #36569