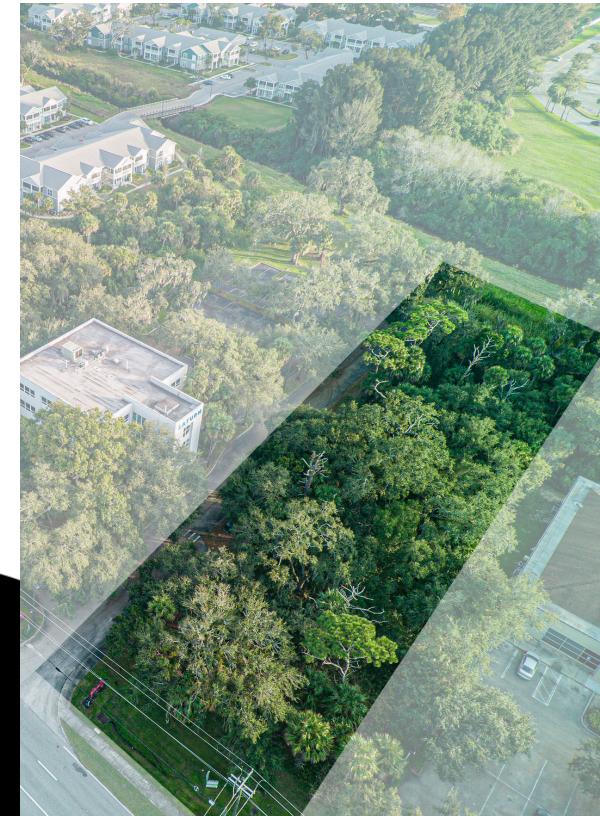

## **VACANT LAND - HIBISCUS BLVD**

1735 W HISBICUS BLVD, MELBOURNE, FL FL

#### PROPERTY DESCRIPTION

1.5 Acres of prime real estate near the Orlando Melbourne International Airport. Zoned C-C2/General Commercial (with a detailed table of permitted uses available), it features a frontage of 142 ft on Hibiscus and a depth of 445 ft. Situated in an Opportunity Zone, the land is ideally placed close to leading aerospace companies like Rockwell Collins, Thales Avionics, Harris Corporation, Northrup Grumman, Embraer, and Extant Aerospace. This location not only symbolizes thriving local commerce but also provides unparalleled international connectivity