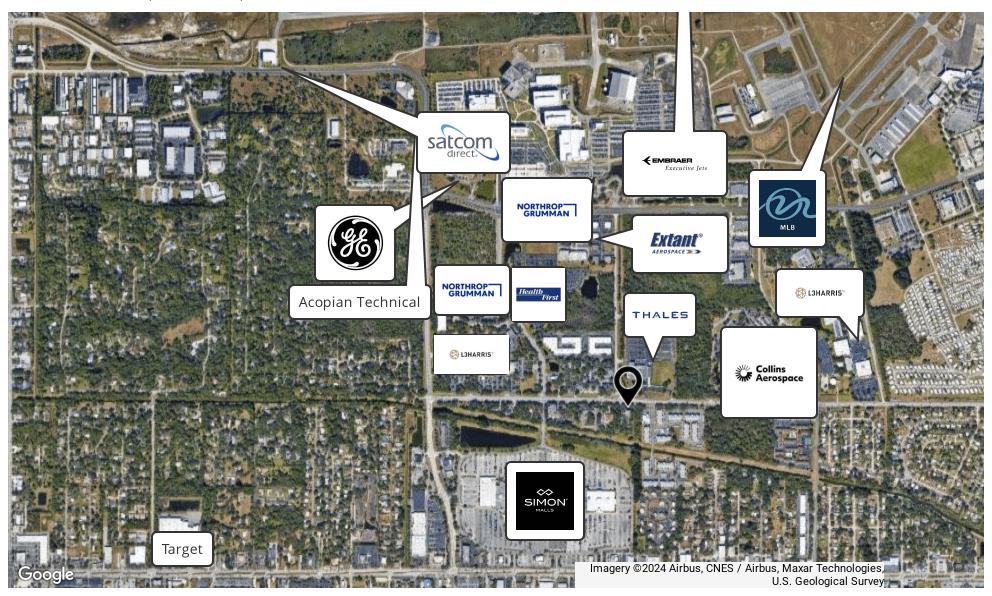

#### PROPERTY DESCRIPTION

1.5 Acres of prime real estate near the Orlando Melbourne International Airport. Zoned C-C2/General Commercial (with a detailed table of permitted uses available), it features a frontage of 142 ft on Hibiscus and a depth of 445 ft. Situated in an Opportunity Zone, the land is ideally placed close to leading aerospace companies like Rockwell Collins, Thales Avionics, Harris Corporation, Northrup Grumman, Embraer, and Extant Aerospace. This location not only symbolizes thriving local commerce but also provides unparalleled international connectivity