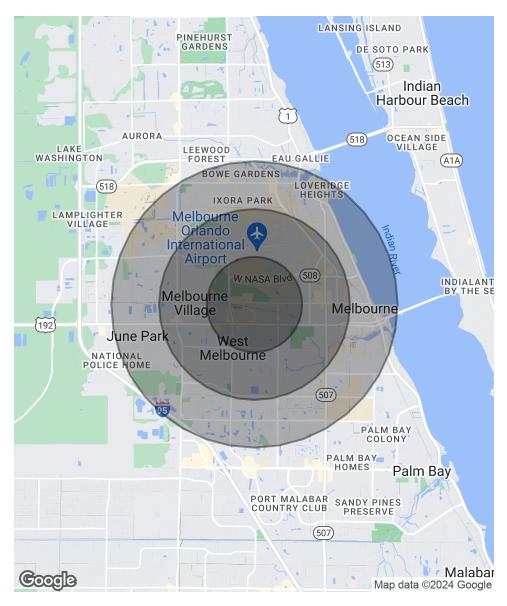

#### PROPERTY DESCRIPTION

1.5 Acres of prime real estate near the Orlando Melbourne International Airport. Zoned C-C2/General Commercial (with a detailed table of permitted uses available), it features a frontage of 142 ft on Hibiscus and a depth of 445 ft. Situated in an Opportunity Zone, the land is ideally placed close to leading aerospace companies like Rockwell Collins, Thales Avionics, Harris Corporation, Northrup Grumman, Embraer, and Extant Aerospace. This location not only symbolizes thriving local commerce but also provides unparalleled international connectivity

#### OFFERING SUMMARY

| Sale Price: | \$1,180,000 |
|-------------|-------------|
| Lot Size:   | 1.5 Acres   |
|             |             |

| DEMOGRAPHICS      | 1 MILE   | 2 MILES  | 3 MILES  |
|-------------------|----------|----------|----------|
| Total Households  | 2,404    | 9,324    | 24,897   |
| Total Population  | 4,152    | 20,709   | 55,340   |
| Average HH Income | \$45,468 | \$60,284 | \$60,244 |