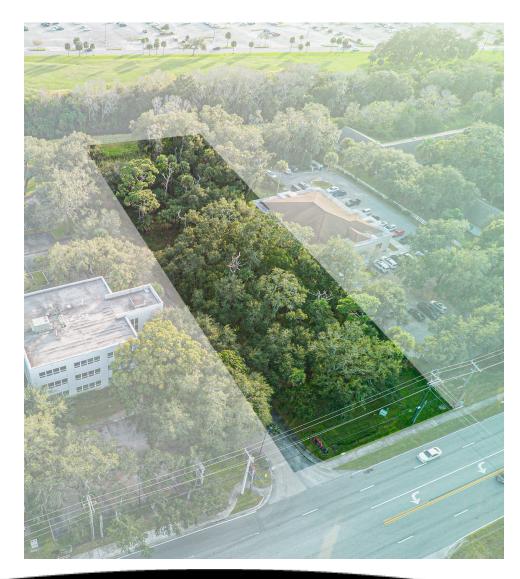

#### PROPERTY DESCRIPTION

1.5 Acres of prime real estate near the Orlando Melbourne International Airport. Zoned C-C2/General Commercial (with a detailed table of permitted uses available), it features a frontage of 142 ft on Hibiscus and a depth of 445 ft. Situated in an Opportunity Zone, the land is ideally placed close to leading aerospace companies like Rockwell Collins, Thales Avionics, Harris Corporation, Northrup Grumman, Embraer, and Extant Aerospace. This location not only symbolizes thriving local commerce but also provides unparalleled international connectivity