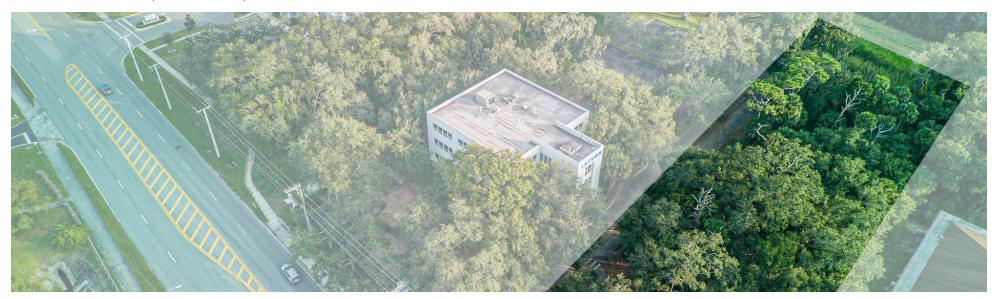

#### PROPERTY DESCRIPTION

1.5 Acres of prime real estate near the Orlando Melbourne International Airport. Zoned C-C2/General Commercial (with a detailed table of permitted uses available), it features a frontage of 142 ft on Hibiscus and a depth of 445 ft. Situated in an Opportunity Zone, the land is ideally placed close to leading aerospace companies like Rockwell Collins, Thales Avionics, Harris Corporation, Northrup Grumman, Embraer, and Extant Aerospace. This location not only symbolizes thriving local commerce but also provides unparalleled international connectivity