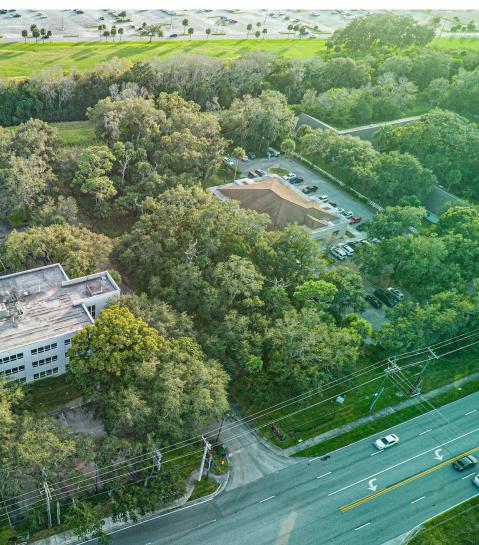

#### PROPERTY DESCRIPTION

1.5 Acres of prime real estate near the Orlando Melbourne International Airport. Zoned C-C2/General Commercial (with a detailed table of permitted uses available), it features a frontage of 142 ft on Hibiscus and a depth of 445 ft. Situated in an Opportunity Zone, the land is ideally placed close to leading aerospace companies like Rockwell Collins, Thales Avionics, Harris Corporation, Northrup Grumman, Embraer, and Extant Aerospace. This location not only symbolizes thriving local commerce but also provides unparalleled international connectivity