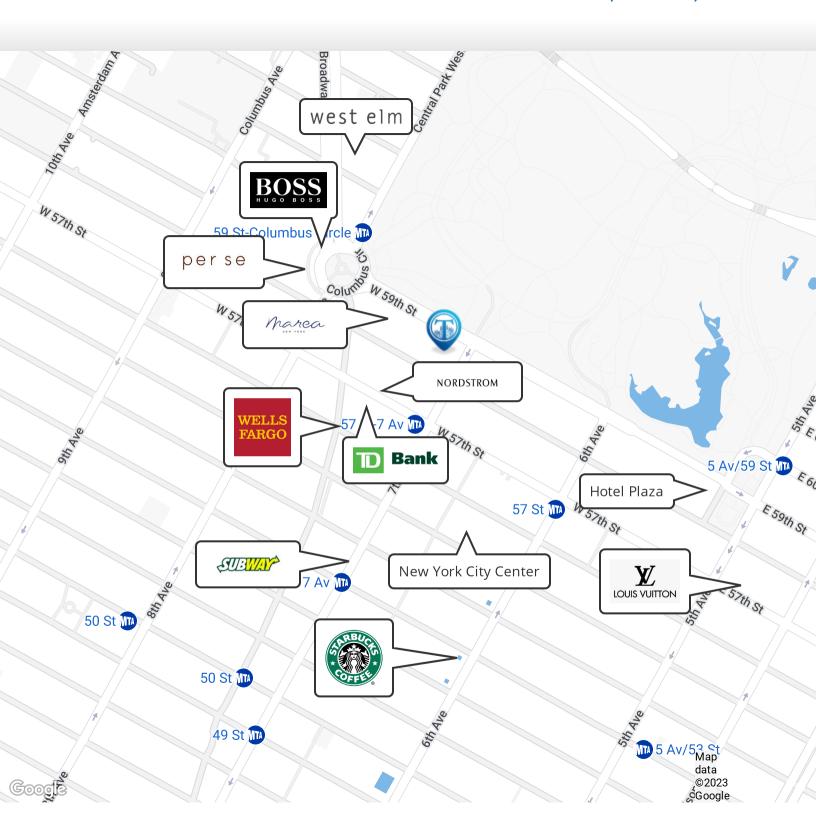

#### Retailer Map

200 Central Park South, New York, NY 10019

FOR LEASE • 2,950 SF • For Pricing

Call: 718-437-6100

Shlomi Bagdadi 718.437.6100 sb@tristatecr.com

Chandler Slate

718.437.6100 x108

ChandlerS@TriStateCR.com

Nearest Transit: Q, N, & R trains at 57th St - 7th Ave, 1, 2, A, C, D, & B trains at 59th St - Columbus Circle, and the M104, M107, M05, BXM2, & M20 bus lines.

Nearby tenants include The Plaza Hotel, Nordstrom, Marea, The Ritz Carlton, Apple, Bergdorf Goodman, Louis Vuitton, New York City Center, west elm, Nougatine by Jean-Georges, BOSS, Per Se, and more!