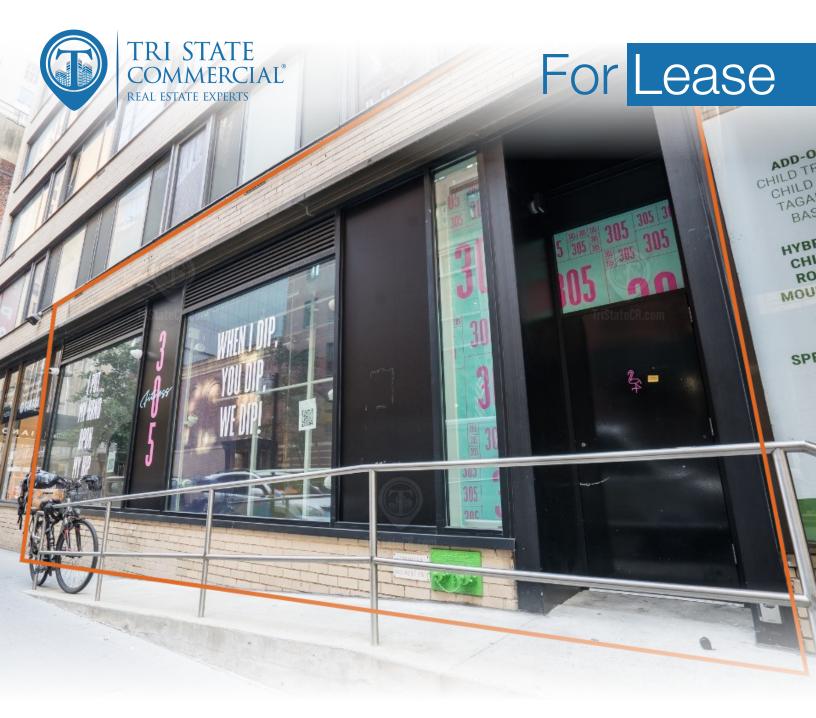

#### Main Highlights

- ▶ 36 feet of frontage on W 58th St
- > 2nd generation fitness space
- ▶ Full HVAC
- Lockers
- Showers
- DJ Booth
- ▶ Fully soundproofed
- Perfect for the next generation of fitness concepts, concierge medical office, dental, and more!

FOR LEASE • 2,950 SF • For Pricing

Call: 718-437-6100

Shlomi Bagdadi 718.437.6100 sb@tristatecr.com

Chandler Slate

718.437.6100 x108

ChandlerS@TriStateCR.com

Broker is relying on Landlord or other Landlord-supplied sources for the accuracy of said information and has no knowledge of the accuracy of it. Broker makes no representation and/or warranty, expressed or implied, as to the accuracy of such information.