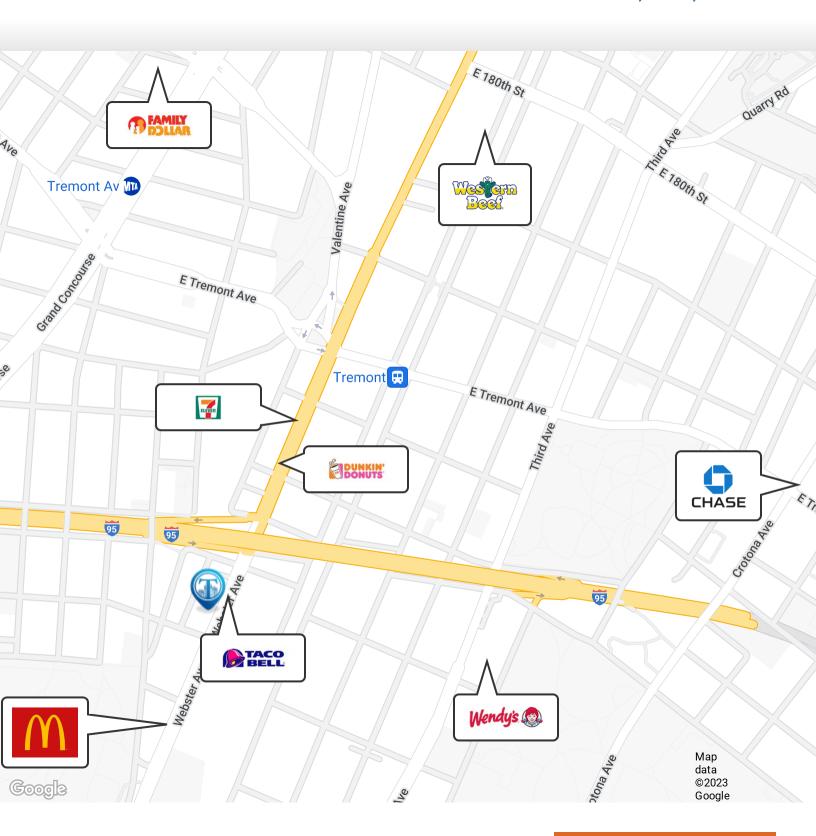

Nearest Transit: B & D trains at 174th - 175th St and the BX41 bus line.

Nearby tenants include McDonald's, Food Bazaar, Taco Bell, Dollar Tree, Planet Fitness, Chase Bank, Dunkin', Blink Fitness, Wendy's, Western Beef Supermarket, 7-Eleven, and more!

## Retailer Map

1709 Webster Ave, Bronx, NY 10457

FOR LEASE • 4,000 SF • For Pricing

Call: 718-437-6100

Shlomi Bagdadi 718.437.6100 sb@tristatecr.com

Dov Bleich
718.437.6100 x111
Dov.B@TriStateCR.com

Broker is relying on Landlord or other Landlord-supplied sources for the accuracy of said information and has no knowledge of the accuracy of it. Broker makes no representation and/or warranty, expressed or implied, as to the accuracy of such information.