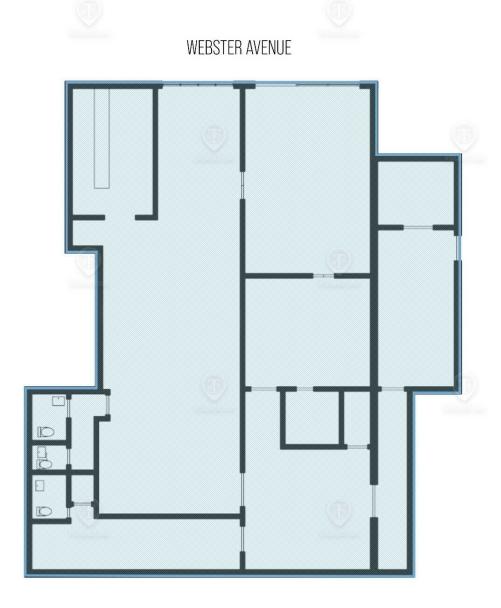

#### Floor Plans

1709 Webster Ave, Bronx, NY 10457

1709 WEBSTER AVENUE TOTAL AVAILABLE SPACE: 4,000 SF

FOR LEASE • 4,000 SF • For Pricing

Call: 718-437-6100