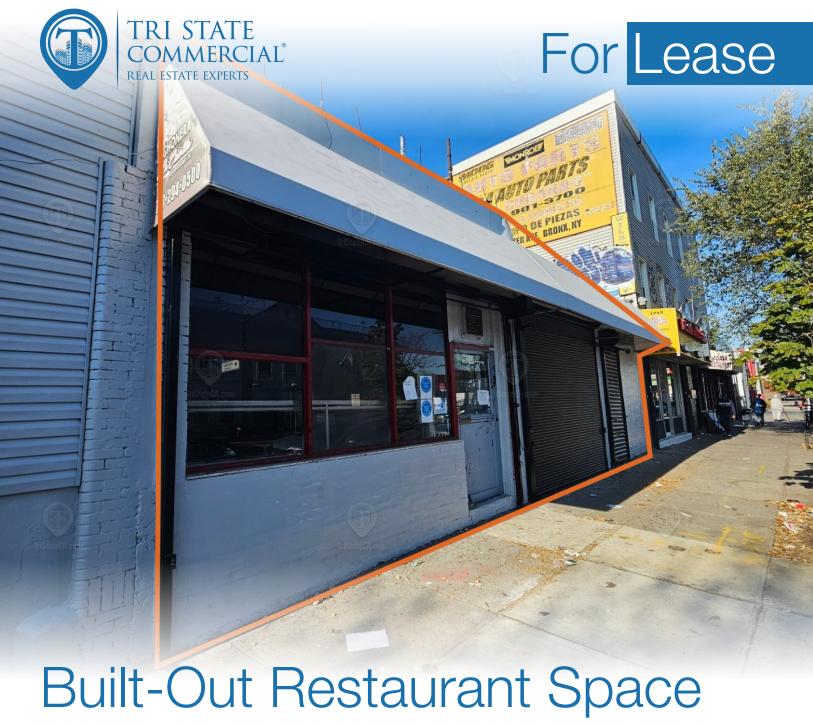

Built-Out Restaurant Space with Parking Lot

4,000 SF

1709 Webster Ave · Bronx · NY

For Pricing Call: 718-437-6100

Shlomi Bagdadi 718.437.6100 sb@tristatecr.com

Dov Bleich
718.437.6100 x111
Dov.B@TriStateCR.com

#### Main Highlights

- ▶ Built out restaurant
- ▶ High electric and gas capacity
- Vented
- Basement
- ▶ 4,500 SF large parking lot

FOR LEASE • 4,000 SF • For Pricing

Call: 718-437-6100

Shlomi Bagdadi 718.437.6100 sb@tristatecr.com