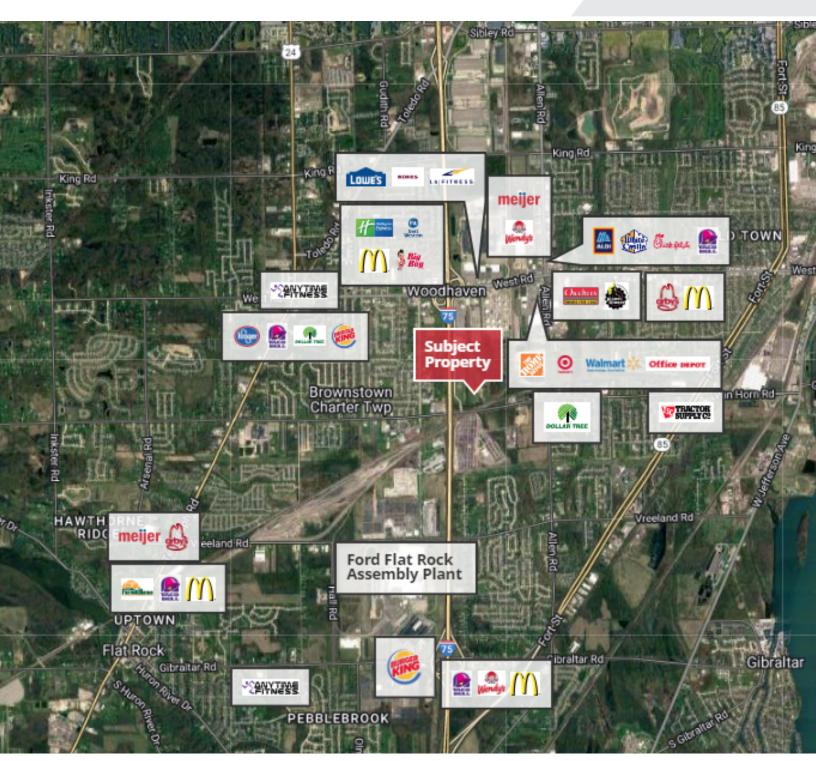

### **Property Highlights**

- Brand New Ford Lane Road Joins West Road to Van Horn Rd
- Great Sites Lines and Very Visible from I-75
- Pad Ready Sites Water, Sewer, Utilities, Etc
- Graded and Ready for Business
- Very Receptive Woodhaven Open to Exciting Opportunities
- · Growing City with Great Demographics