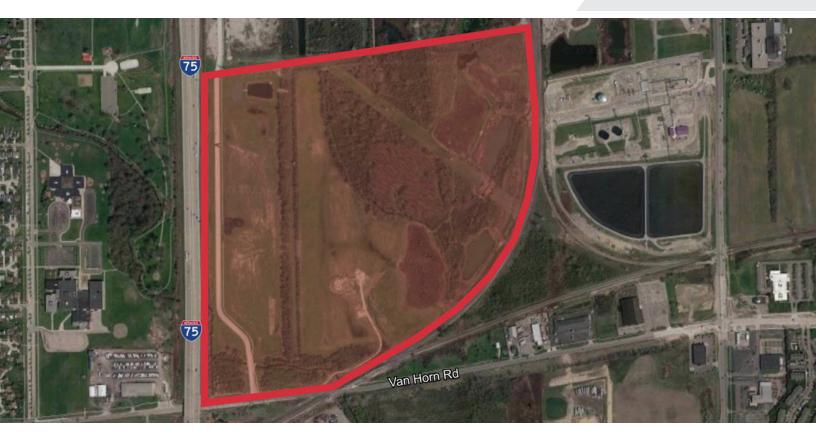

## Van Horn Rd and I-75

Woodhaven, Michigan 48183

### **Property Highlights**

- Brand New Ford Lane Road Joins West Road to Van Horn Rd
- Great Sites Lines and Very Visible from I-75
- Pad Ready Sites Water, Sewer, Utilities, Etc
- Graded and Ready for Business
- Very Receptive Woodhaven Open to Exciting Opportunities
- · Growing City with Great Demographics

# 131 ACRES