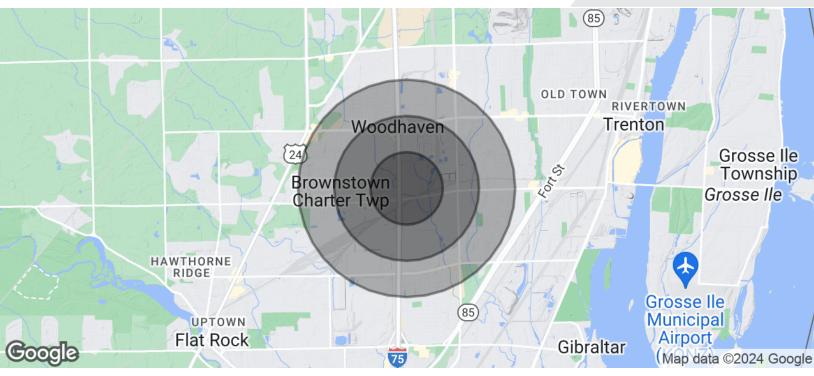

## **FOR SALE**

| POPULATION           | 0.5 MILES | 1 MILE    | 1.5 MILES |
|----------------------|-----------|-----------|-----------|
| Total Population     | 820       | 5,110     | 17,748    |
| Average Age          | 48.8      | 47.3      | 46.7      |
| Average Age (Male)   | 44.6      | 44.9      | 43.7      |
| Average Age (Female) | 55.7      | 51.2      | 48.0      |
| HOUSEHOLDS & INCOME  | 0.5 MILES | 1 MILE    | 1.5 MILES |
| Total Households     | 367       | 2,195     | 7,563     |
| # of Persons per HH  | 2.2       | 2.3       | 2.3       |
| Average HH Income    | \$82,074  | \$84,338  | \$81,582  |
| Average House Value  | \$198,132 | \$184,427 | \$165,696 |
|                      |           |           |           |

<sup>\*</sup> Demographic data derived from 2020 ACS - US Census