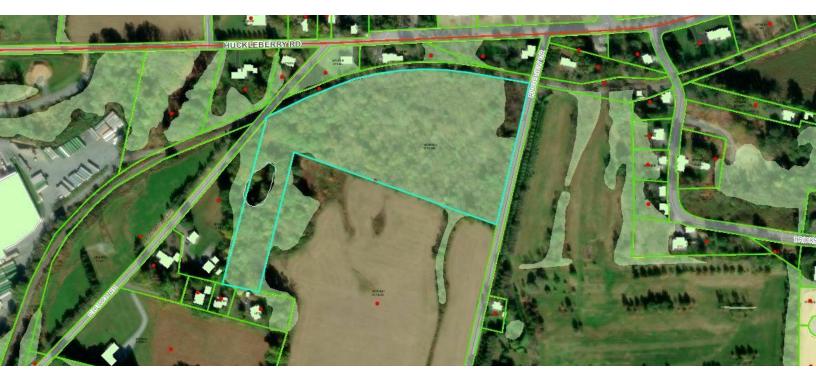

### **Executive Summary**

| LOT SIZE: | 14.0 Acres                            |
|-----------|---------------------------------------|
| ZONING:   | RR - Rural Residential                |
| TOWNSHIP: | South Whitehall Township              |
| PARCEL:   | * Ridgeview Dr.<br>ID# 547756709106 1 |
| AREA:     | Lehigh Valley                         |
| PRICE:    | \$770,000                             |

#### **PROPERTY FEATURES**

- A great residential or institutional development opportunity
- Zoning requires 1 acre residential lots
- Zoning permits single family residential development, places of worship, schools and emergency response service facilities
- Public water and sewer Available near Walbert & Ridgeview
- Parkland School District
- Exceptional area demographics
- Convenient to Route 309, Interstate 78, Pennsylvania Turnpike, retail shopping, services and many businesses