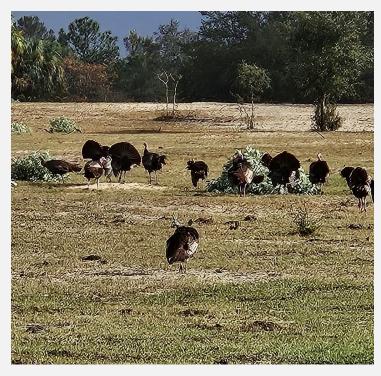

### **PROPERTY OVERVIEW**

Five +/- acre residential lot. Rolling hills. Secluded yet close to schools, restaurants and shopping. Deer, turkey and hogs on the property.

### PROPERTY HIGHLIGHTS

- · Telephone and Electricity available onsite
- · A well would be required for site
- · Secluded yet close to schools, restaurants and shopping
- Deer, turkey and hogs on the property.