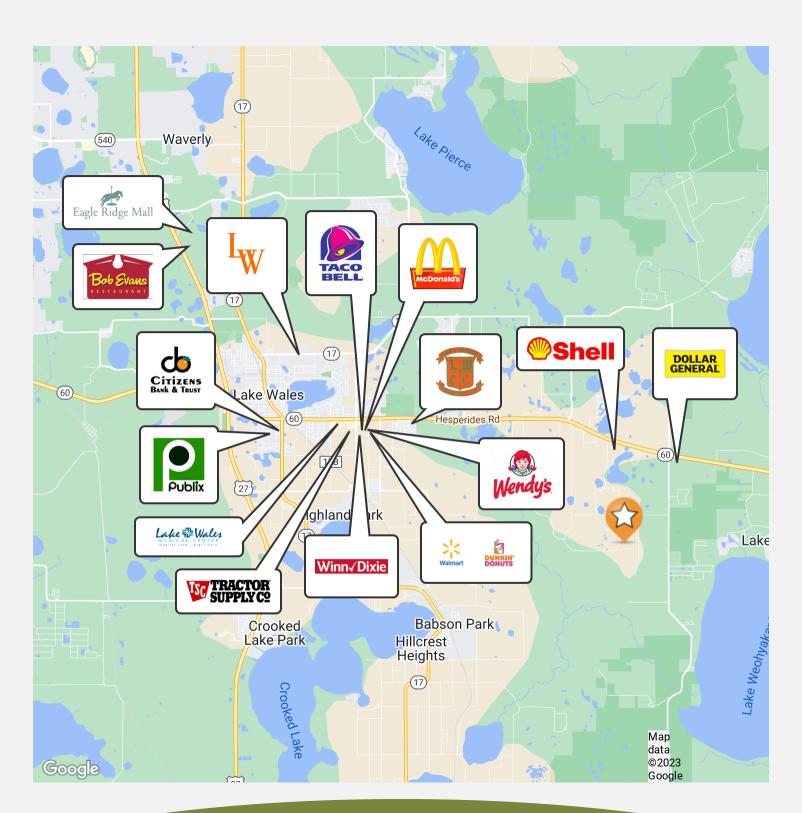

#### **VIDEO**

4533 Glen Saint Mary Rd, Lake Wales, FL 33898

Retailer Map 3

4533 Glen Saint Mary Rd, Lake Wales, FL 33898

Additional Photos

4533 Glen Saint Mary Rd, Lake Wales, FL 33898

Location Maps 2 5