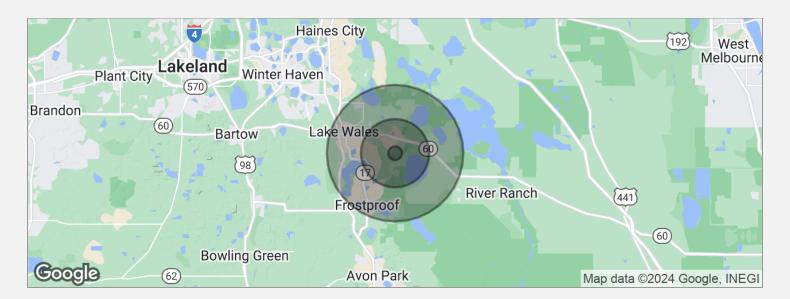

4533 Glen Saint Mary Rd, Lake Wales, FL 33898

Demographics Map 6

| POPULATION                            | 1 MILE           | 5 MILES              | 10 MILES               |
|---------------------------------------|------------------|----------------------|------------------------|
| Total population                      | 138              | 6,792                | 38,340                 |
| Median age                            | 43.4             | 49.8                 | 44.4                   |
| Median age (male)                     | 46.4             | 49.1                 | 43.7                   |
| Median age (Female)                   | 40.1             | 48.6                 | 45.9                   |
|                                       |                  |                      |                        |
| HOUSEHOLDS & INCOME                   | 1 MILE           | 5 MILES              | 10 MILES               |
| HOUSEHOLDS & INCOME  Total households | <b>1 MILE</b> 58 | <b>5 MILES</b> 4,615 | <b>10 MILES</b> 19,502 |
|                                       |                  |                      |                        |
| Total households                      | 58               | 4,615                | 19,502                 |

<sup>\*</sup> Demographic data derived from 2020 ACS - US Census

4533 Glen Saint Mary Rd, Lake Wales, FL 33898

Advisor Bio & Contact 1 7