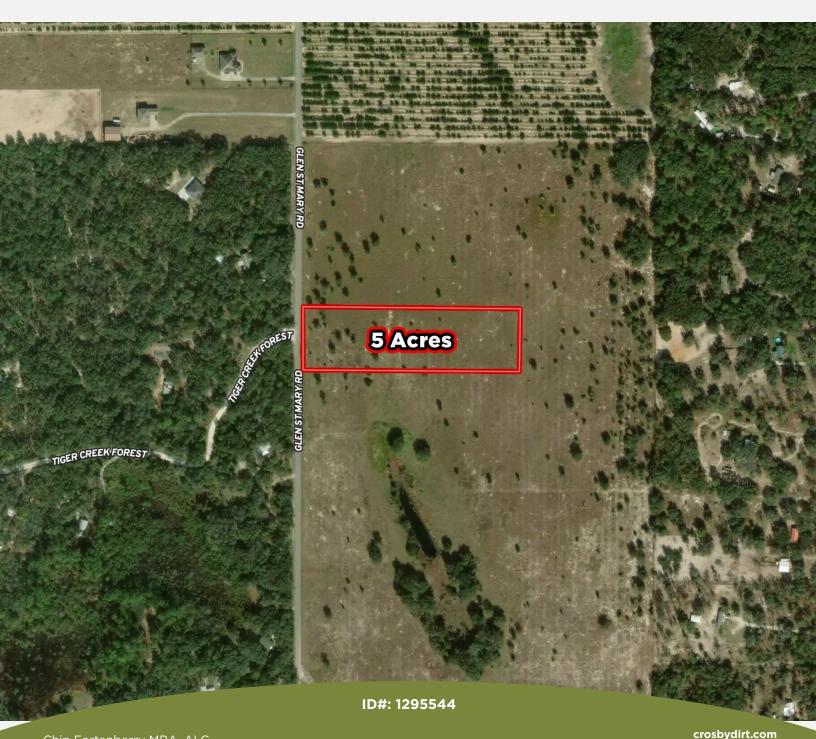

### **OFFERING SUMMARY**

**Listing Price** 5 Acres Acres \$25,940 **Price Per Acre** Polk County RC Zoning Electricity, Telephone **Utilities** Sandy Soils 293019-992821-000010 **Parcel IDs** 27.8557. -81.4641 Coordinates 258 ft Frontage **Real Estate Taxes** \$10.50

### **PROPERTY OVERVIEW**

Five +/- acre residential lot. Rolling hills. Secluded yet close to schools, restaurants and shopping. Deer, turkey and hogs on the property.

### PROPERTY HIGHLIGHTS

- · Telephone and Electricity available onsite
- · A well would be required for site
- · Secluded yet close to schools, restaurants and shopping
- Deer, turkey and hogs on the property.

### **DRIVING DIRECTIONS**

From Hwy 60 and Walk in Water Road, Travel south on Walk in Water Road 1.25 miles to Dogyard Road. Travel west on Dogyard Road 1 mile to Glen St. Mary Road. Travel south on Glen St. Mary Road 0.6 miles to property.