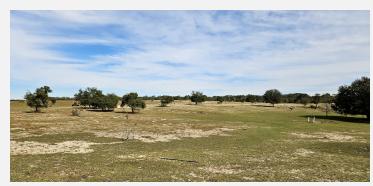

### **PROPERTY OVERVIEW**

Five +/- acre residential lot. Rolling hills. Secluded yet close to schools, restaurants and shopping. Deer, turkey and hogs on the property.

### PROPERTY HIGHLIGHTS

- · Telephone and Electricity available onsite
- · A well would be required for site
- · Secluded yet close to schools, restaurants and shopping
- Deer, turkey and hogs on the property.