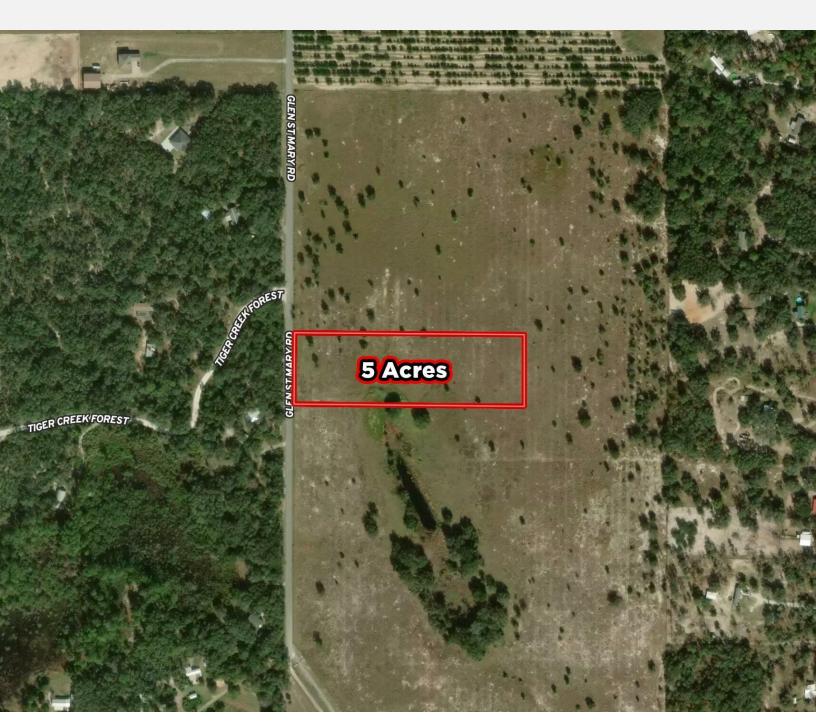

#### **OFFERING SUMMARY**

| Listing Price     | \$129,700              |
|-------------------|------------------------|
| Acres             | 5 Acres                |
| Price Per Acre    | \$25,940               |
| County            | Polk                   |
| Zoning            | RC                     |
| Utilities         | Electricity, Telephone |
| Soils             | Sandy                  |
| Parcel IDs        | 293019-992821-000020   |
| Coordinates       | 27.855, -81.4641       |
| Frontage          | 258 ft                 |
| Real Estate Taxes | \$10.50                |

#### **PROPERTY OVERVIEW**

Five +/- acre residential lot. Rolling hills. Secluded yet close to schools, restaurants and shopping. Deer, turkey and hogs on the property.

#### **PROPERTY HIGHLIGHTS**

- Telephone and Electricity available onsite
- A well would be required for site
- Secluded yet close to schools, restaurants and shopping
- Deer, turkey and hogs on the property.