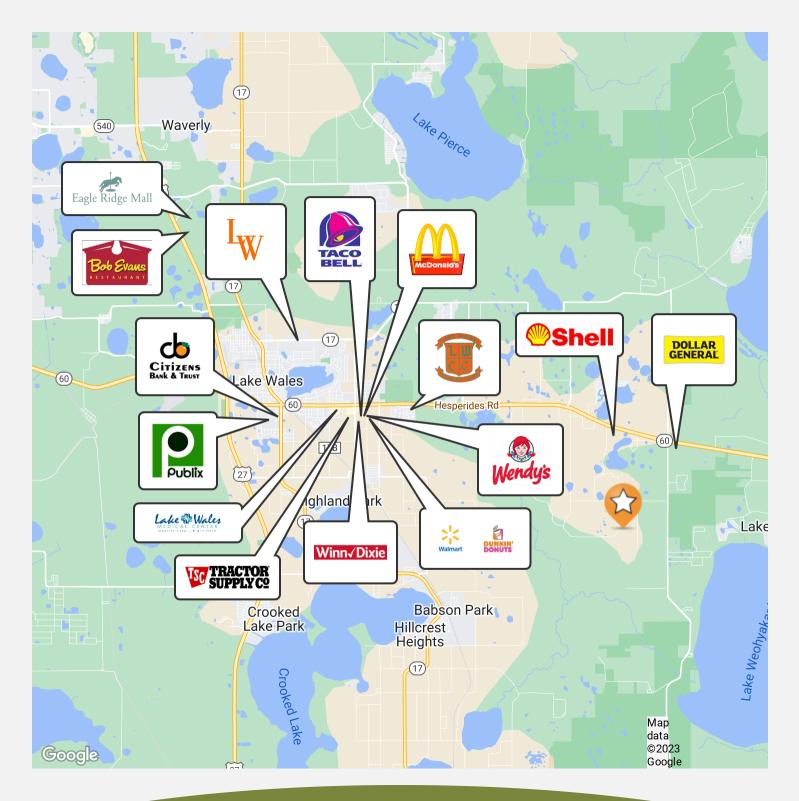

## crosbydirt.com

2

Corporate Office 141 5th St. NW Suite 202 Winter Haven, FL 33881

Chip Fortenberry MBA, ALC Broker Associate chip@crosbydirt.com 863.673.9368

Retailer Map Glen Saint Mary

ID#: 1295620

Chip Fortenberry MBA, ALC Broker Associate chip@crosbydirt.com 863.673.9368