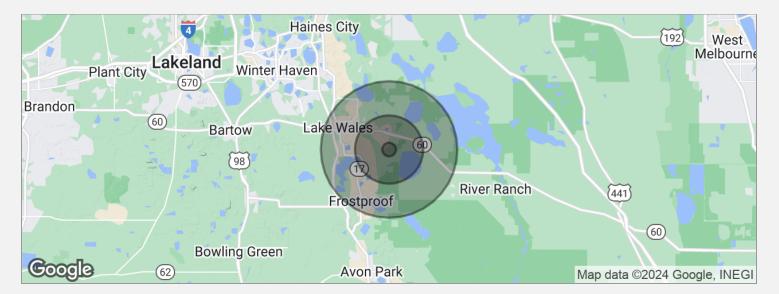

#### crosbydirt.com

Corporate Office 141 5th St. NW Suite 202 Winter Haven, FL 33881

**Demographics Map** 

| POPULATION                              | 1 MILE           | 5 MILES                 | 10 MILES                  |
|-----------------------------------------|------------------|-------------------------|---------------------------|
| Total population                        | 138              | 6,573                   | 38,280                    |
| Median age                              | 43.4             | 49.8                    | 44.6                      |
| Median age (male)                       | 46.3             | 49.3                    | 43.6                      |
| Median age (Female)                     | 40.1             | 48.7                    | 46.2                      |
|                                         |                  |                         |                           |
| HOUSEHOLDS & INCOME                     | 1 MILE           | 5 MILES                 | 10 MILES                  |
| HOUSEHOLDS & INCOME<br>Total households | <b>1 MILE</b> 58 | <b>5 MILES</b><br>4,465 | <b>10 MILES</b><br>19,457 |
|                                         |                  |                         |                           |
| Total households                        | 58               | 4,465                   | 19,457                    |

\* Demographic data derived from 2020 ACS - US Census

ID#: 1295620

Chip Fortenberry MBA, ALC Broker Associate chip@crosbydirt.com 863.673.9368