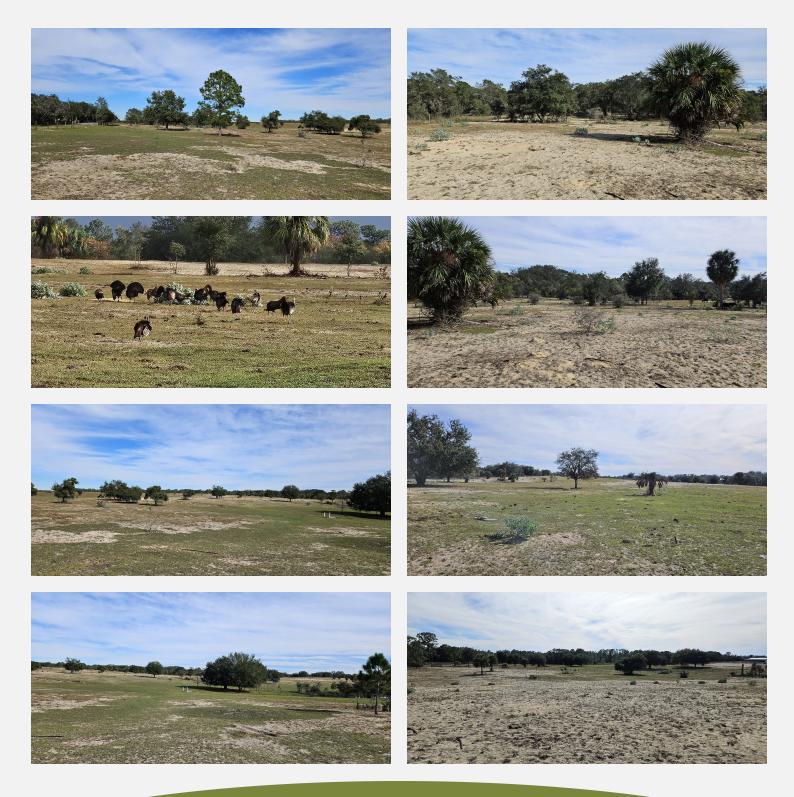

#### **PROPERTY OVERVIEW**

Five +/- acre residential lot. Rolling hills. Secluded yet close to schools, restaurants and shopping. Deer, turkey and hogs on the property.

#### **PROPERTY HIGHLIGHTS**

- Telephone and Electricity available onsite
- A well would be required for site
- Secluded yet close to schools, restaurants and shopping
- Deer, turkey and hogs on the property.

# crosbydirt.com

Corporate Office 41 5th St. NW Suite 202 Winter Haven, FL 33881

Additional Photos

ID#: 1295620

Chip Fortenberry MBA, ALC Broker Associate chip@crosbydirt.com 863.673.9368