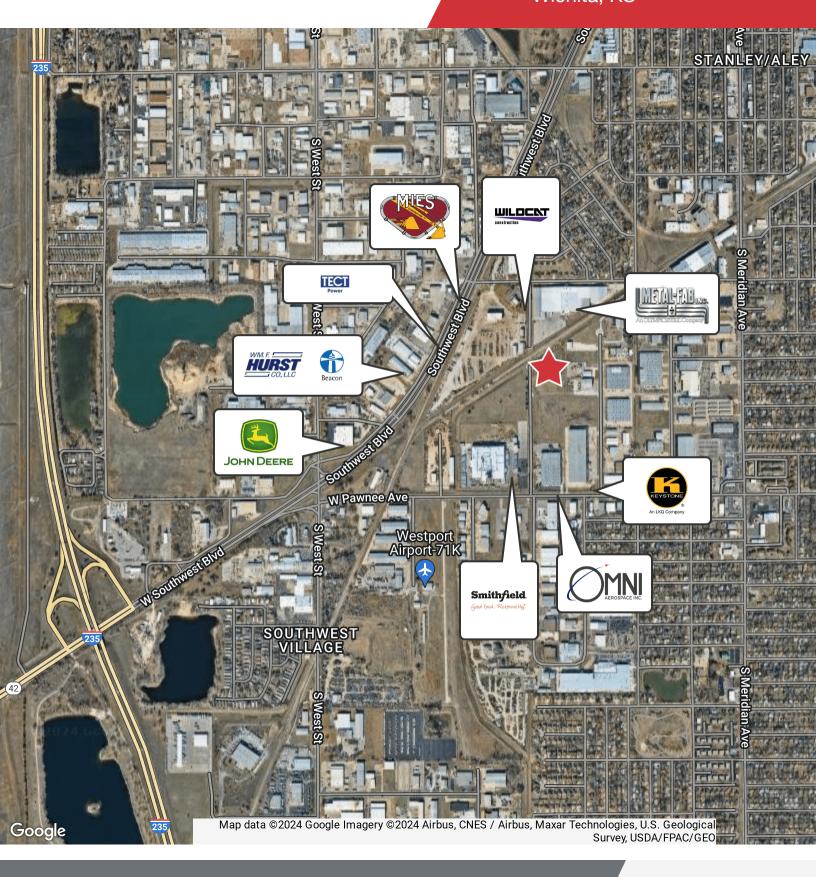

## For Sale

Industrial Land | 3.37 Acres Wichita, KS

### **Property Highlights**

- 3.37 Acres | 146,817 SF
- Zoned "LI"- Limited Industrial
- Close proximity to numerous manufacturers in the heart of Wichita's southwest Industrial District
- · Located at the end of cul-de-sac
- Sale Price: \$450,000