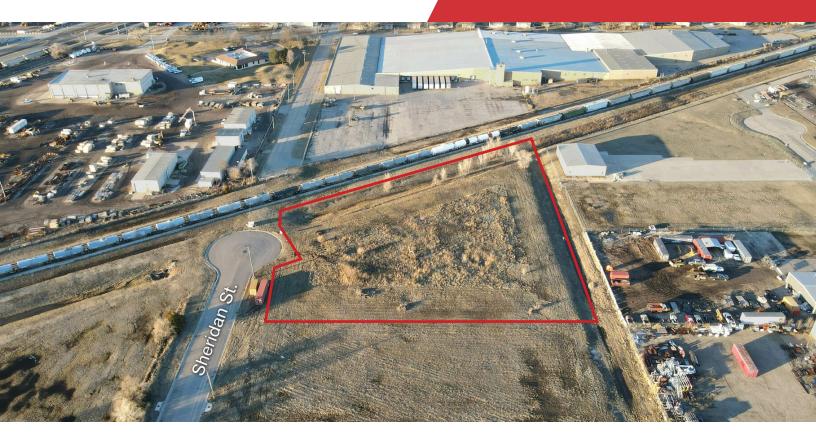

### For Sale

Industrial Land | 3.37 Acres Wichita, KS

# Sheridan Development Lots

North Of W Pawnee & S Sheridan Wichita, Kansas 67217

### **Property Highlights**

- 3.37 Acres | 146,817 SF
- Zoned "LI"- Limited Industrial
- Close proximity to numerous manufacturers in the heart of Wichita's southwest Industrial District
- · Located at the end of cul-de-sac
- Sale Price: \$450,000