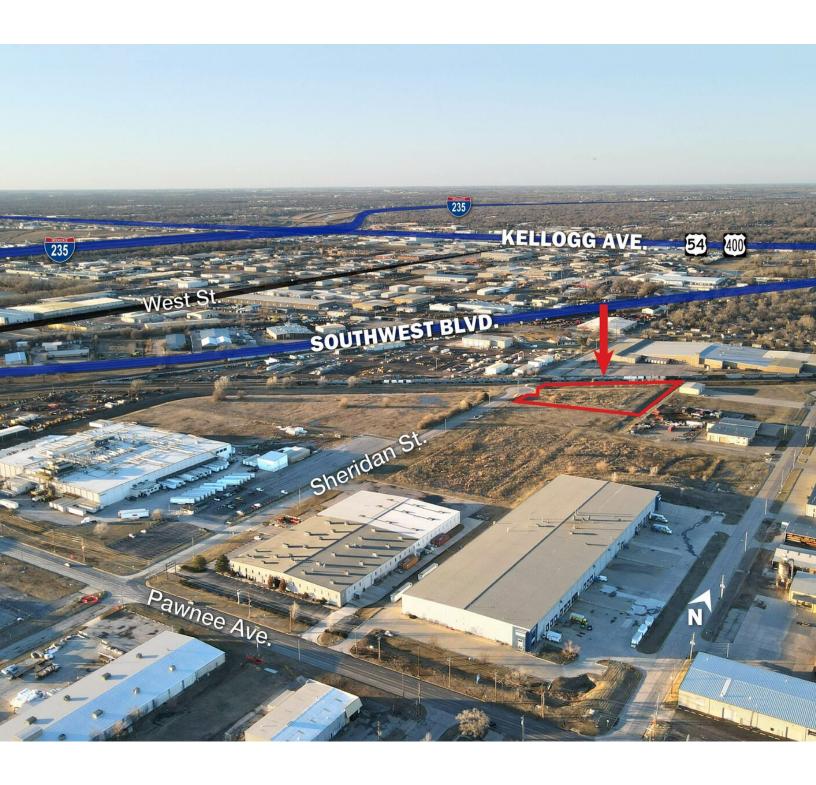

## For Sale

Industrial Land | 3.37 Acres Wichita, KS

# Sheridan Development Lots

North Of W Pawnee & S Sheridan Wichita, Kansas 67217

### **Property Highlights**

- 3.37 Acres | 146,817 SF
- Zoned "LI"- Limited Industrial
- Close proximity to numerous manufacturers in the heart of Wichita's southwest Industrial District
- · Located at the end of cul-de-sac
- Sale Price: \$450,000